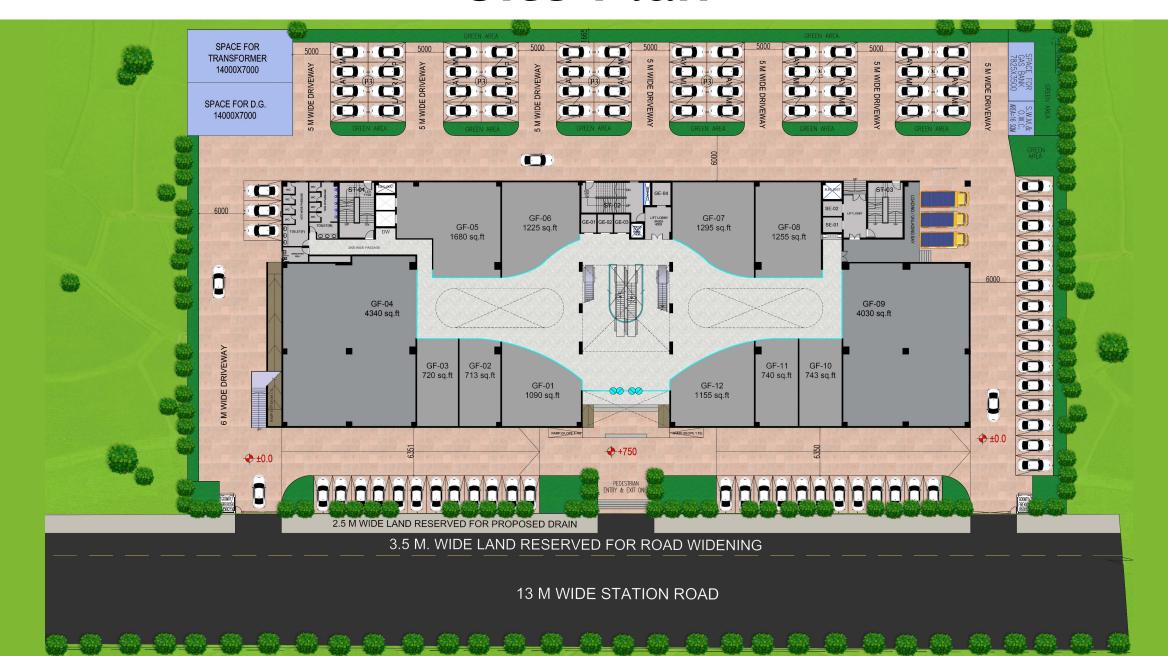

# LEASING DECK



# Asansol is famously known as....

#### The City of Brotherhood

This title reflects the city's exceptional cultural diversity and the harmonious coexistence of people from various religious and cultural backgrounds.



#### The City of Black Diamonds

Black Diamond is a synonym of Coal. Asansol is one of the largest producers of coal in India and the second largest city in West Bengal known for its thriving coal business.





# Location Map



# Primary Catchment - 5km Radius



# Mall Snapshot



1

2,00,000 sq. ft. BUA



2

3 Screen Multiplex (425 Seats)



3

50+ Vanilla Brands



4

10+ Food Counters



5

200+ Vehicle Parking



#### Site Plan



#### Lower Ground Floor



#### **Ground Floor**



## First Floor



www.beyondsquarefeet.com

**Brand Logos** 

**Signed** 

## Second Floor



www.beyondsquarefeet.com

**Brand Logos** 

**Signed** 

# Third Floor



www.beyondsquarefeet.com

**Brand Logos** 

**Signed** 

#### Fourth Floor



www.beyondsquarefeet.com

Brand Names Proposed to brands

Brand Logos Signed

#### **Detail for Retail**

- > Prime Location Heart of the city.
- > Only 100% Leased Mall in the City.
- ➤ A huge **population of 17,00,000+** to cater to.
- > Second largest city of West Bengal.
- > Railway station & Bus stand within 1 km of the Mall.
- > Dedicated parking for 200 cars.
- Economy driven by Steel & Coal, Railways, Trade & Commerce.
- > Fitouts by June 25.



# **Concurrently Leasing**











# EX