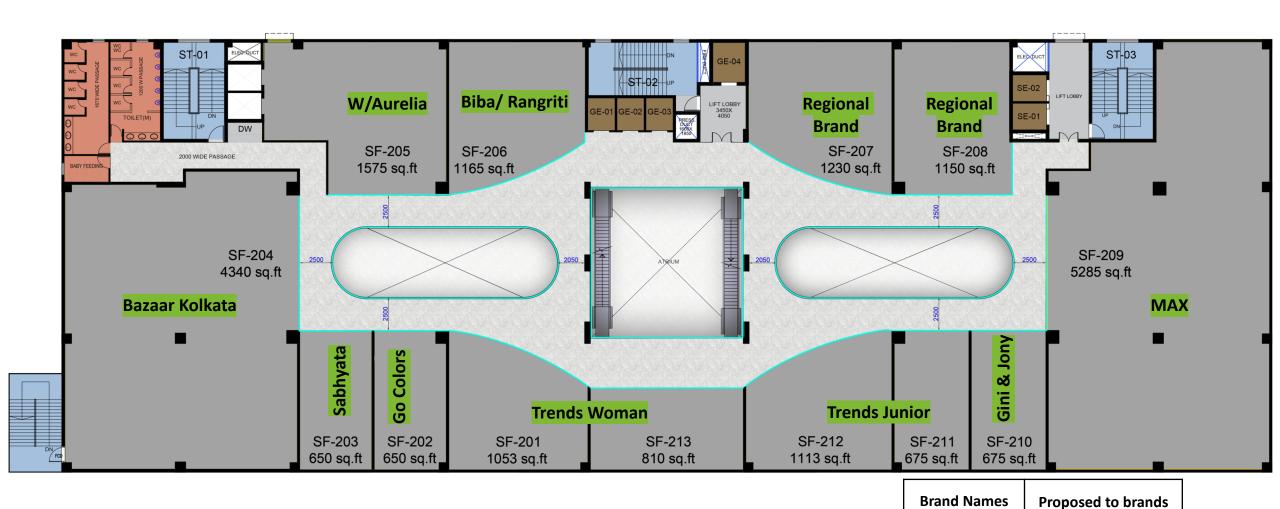

l is famously known as....

#### The City of Brotherhood

This title reflects the city's exceptional cultural diversity and the harmonious coexistence of people from various religious and cultural backgrounds.



#### The City of Black Diamonds

Black Diamond is a synonym of Coal. Asansol is one of the largest producers of coal in India and the second largest city in West Bengal known for its thriving coal business.





# Location Map



# Primary Catchment - 5km Radius



# Mall Snapshot



1

2,00,000 sq. ft. BUA



2

3 Screen Multiplex (425 Seats)



3

50+ Vanilla Brands



4

10+ Food Counters



5

200+ Vehicle Parking



#### Site Plan



#### Lower Ground Floor



#### **Ground Floor**



## First Floor



www.beyondsquarefeet.com

**Brand Logos** 

**Signed** 

## Second Floor



www.beyondsquarefeet.com

**Brand Logos** 

**Signed** 

# Third Floor



www.beyondsquarefeet.com

**Brand Logos** 

**Signed** 

#### Fourth Floor



www.beyondsquarefeet.com

Brand Names Proposed to brands

Brand Logos Signed

#### **Detail for Retail**

- > Prime Location Heart of the city.
- > Only 100% Leased Mall in the City.
- ➤ A huge **population of 17,00,000+** to cater to.
- > Second largest city of West Bengal.
- > Railway station & Bus stand within 1 km of the Mall.
- > Dedicated parking for 200 cars.
- Economy driven by Steel & Coal, Railways, Trade & Commerce.
- > Fitouts by June 25.



# **Concurrently Leasing**











# EXCLUSIVELY CONCEPTUALIZED, MARKETED & LEASED BY