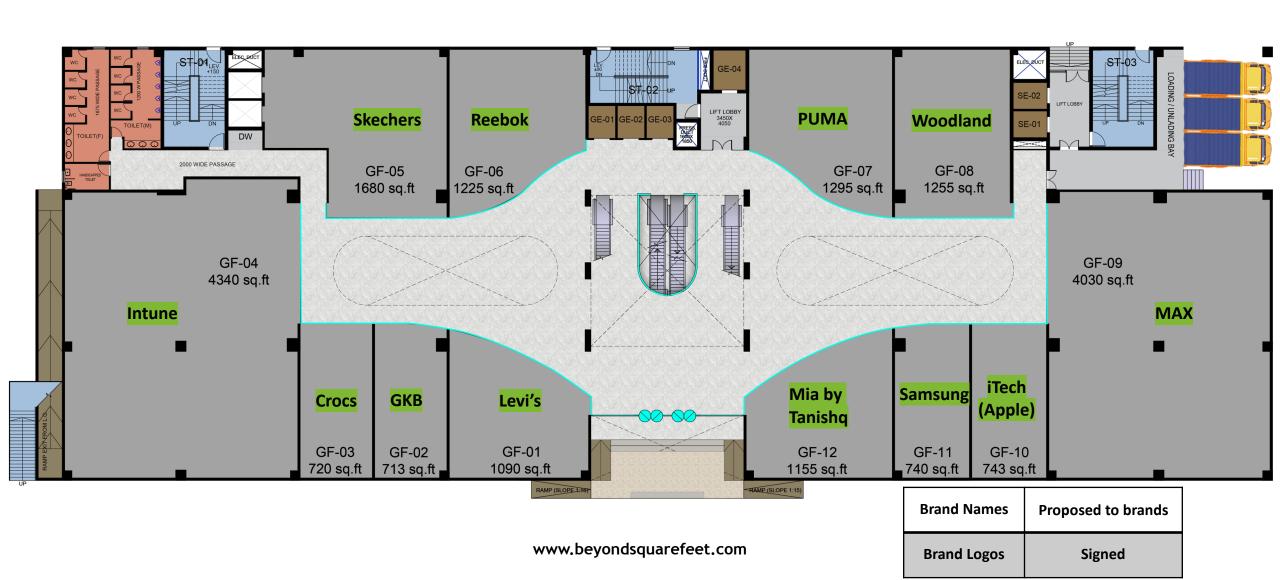

# LEASING DECK



# Asansol is famously known as....

#### The City of Brotherhood

This title reflects the city's exceptional cultural diversity and the harmonious coexistence of people from various religious and cultural backgrounds.



#### The City of Black Diamonds

Black Diamond is a synonym of Coal. Asansol is one of the largest producers of coal in India and the second largest city in West Bengal known for its thriving coal business.





# Location Map



# Primary Catchment - 5km Radius



# Mall Snapshot



1

2,00,000 sq. ft. BUA



2

3 Screen Multiplex (425 Seats)



3

50+ Vanilla Brands



4

10+ Food Counters



5

200+ Vehicle Parking



#### Site Plan



#### Lower Ground Floor



#### **Ground Floor**



## First Floor



www.beyondsquarefeet.com

**Brand Logos** 

**Signed** 

## Second Floor



www.beyondsquarefeet.com

**Brand Logos** 

**Signed** 

# Third Floor



www.beyondsquarefeet.com

**Brand Logos** 

**Signed** 

#### Fourth Floor



www.beyondsquarefeet.com

Brand Names Proposed to brands

Brand Logos Signed

#### **Detail for Retail**

- > Prime Location Heart of the city.
- > Only 100% Leased Mall in the City.
- ➤ A huge **population of 17,00,000+** to cater to.
- > Second largest city of West Bengal.
- > Railway station & Bus stand within 1 km of the Mall.
- > Dedicated parking for 200 cars.
- Economy driven by Steel & Coal, Railways, Trade & Commerce.
- > Fitouts by June 25.



# **Concurrently Leasing**











# EXCLUSIVELY CONCEPTUALIZED, MARKETED & LEASED BY