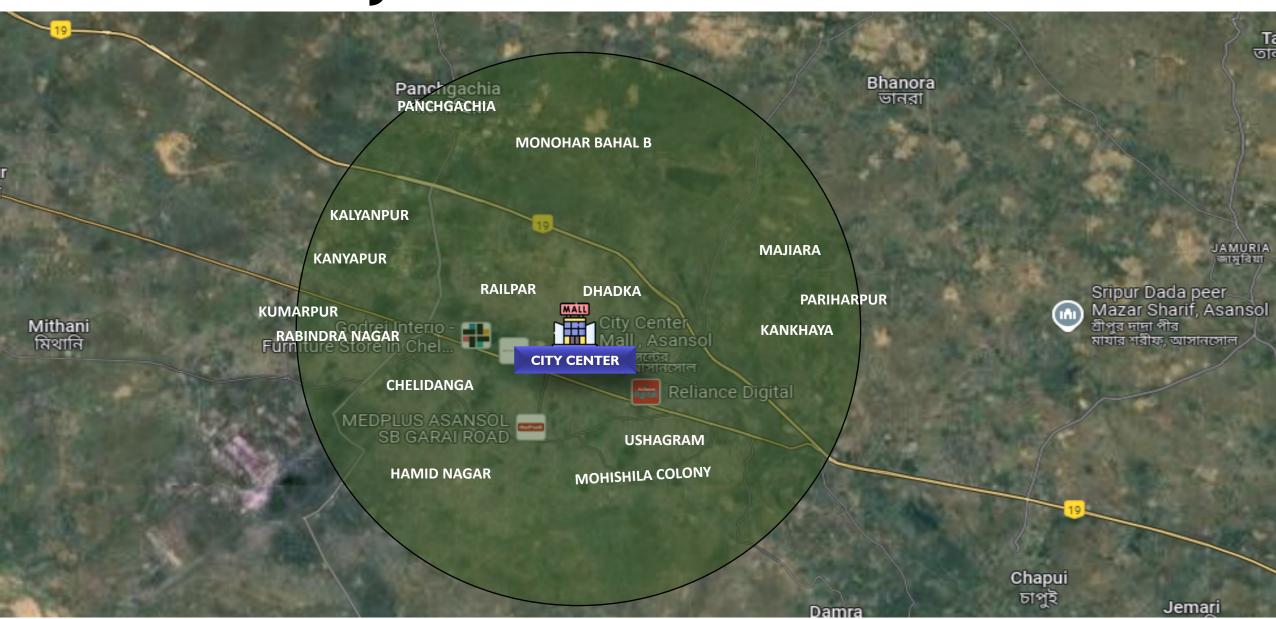

# LEASING DECK



# Asansol is famously known as....

#### The City of Brotherhood

This title reflects the city's exceptional cultural diversity and the harmonious coexistence of people from various religious and cultural backgrounds.



#### The City of Black Diamonds

Black Diamond is a synonym of Coal. Asansol is one of the largest producers of coal in India and the second largest city in West Bengal known for its thriving coal business.





# Location Map



# Primary Catchment - 5km Radius



# Mall Snapshot



1

2,00,000 sq. ft. BUA



2

3 Screen Multiplex (425 Seats)



3

50+ Vanilla Brands



4

10+ Food Counters



5

200+ Vehicle Parking



#### Site Plan



#### Lower Ground Floor



#### **Ground Floor**



## First Floor



www.beyondsquarefeet.com

**Brand Logos** 

**Signed** 

## Second Floor



www.beyondsquarefeet.com

**Brand Logos** 

**Signed** 

# Third Floor



www.beyondsquarefeet.com

**Brand Logos** 

**Signed** 

#### Fourth Floor



www.beyondsquarefeet.com

Brand Names Proposed to brands

Brand Logos Signed

#### **Detail for Retail**

- > Prime Location Heart of the city.
- > Only 100% Leased Mall in the City.
- ➤ A huge **population of 17,00,000+** to cater to.
- > Second largest city of West Bengal.
- > Railway station & Bus stand within 1 km of