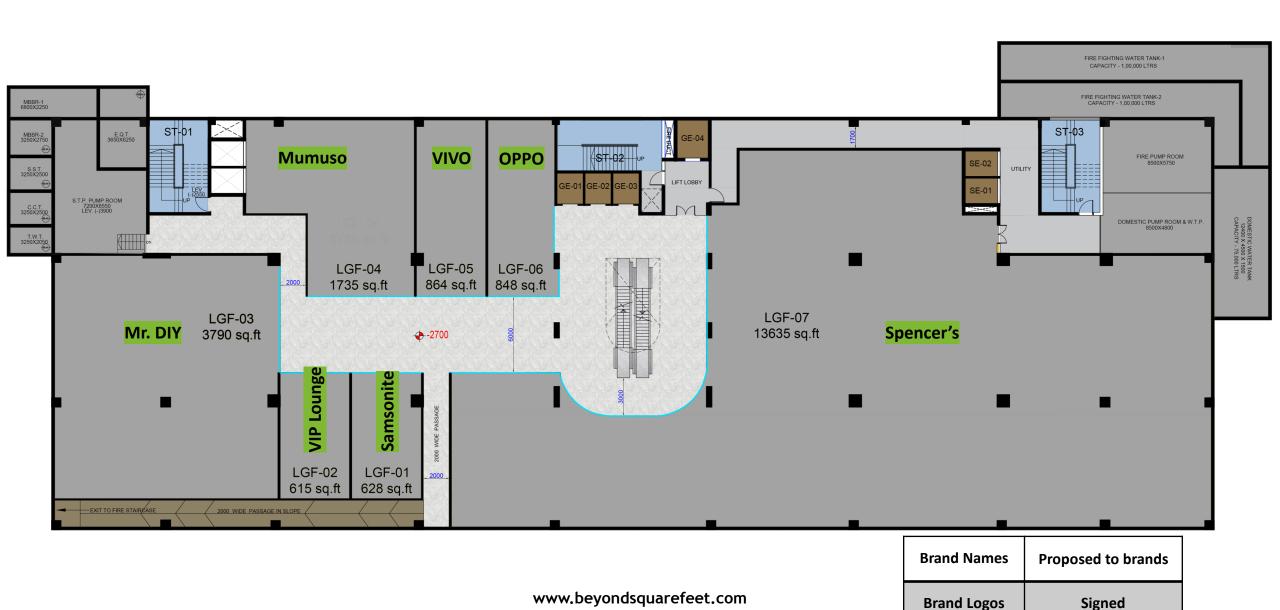

# LEASING DECK



# Asansol is famously known as....

#### The City of Brotherhood

This title reflects the city's exceptional cultural diversity and the harmonious coexistence of people from various religious and cultural backgrounds.



#### The City of Black Diamonds

Black Diamond is a synonym of Coal. Asansol is one of the largest producers of coal in India and the second largest city in West Bengal known for its thriving coal business.





# Location Map



# Primary Catchment - 5km Radius



# Mall Snapshot



1

2,00,000 sq. ft. BUA



2

3 Screen Multiplex (425 Seats)



3

50+ Vanilla Brands



4

10+ Food Counters



5

200+ Vehicle Parking



#### Site Plan



#### Lower Ground Floor



#### **Ground Floor**



## First Floor



www.beyondsquarefeet.com

**Brand Logos** 

**Signed** 

## Second Floor



www.beyondsquarefeet.com

**Brand Logos** 

**Signed** 

# Third Floor



www.beyondsquarefeet.com

**Brand Logos** 

**Signed** 

#### Fourth Floor



www.beyondsquarefeet.com

Brand Names Proposed to brands

Brand Logos Signed

#### **Detail for Retail**

- > Prime Location Heart of the city.
- > Only 100% Leased Mall in the City.
- ➤ A huge **population of 17,00,000+** to cater to.
- > Second largest city of West Bengal.
- > Railway station & Bus stand within 1 km of the Mall.
- > Dedicated parking for 200 cars.
- Economy driven by Steel & Coal, Railways, Trade & Commerce.
- > Fitouts by June 25.



# **Concurrently Leasing**











# EXCLUSIVELY CONCEPTUALIZED, M