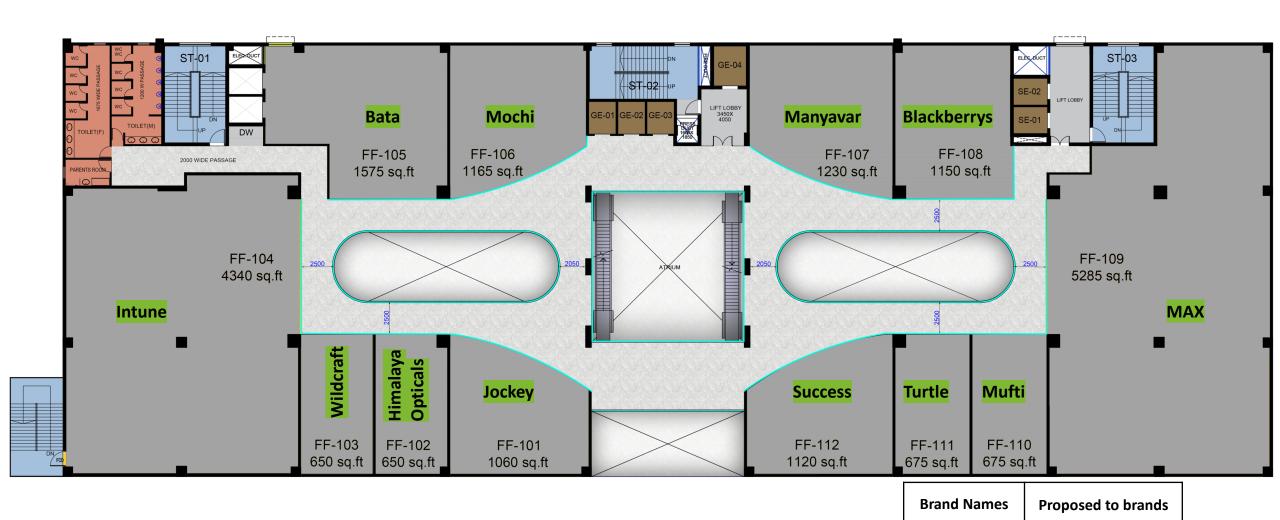

# LEASING DECK



# Asansol is famously known as....

#### The City of Brotherhood

This title reflects the city's exceptional cultural diversity and the harmonious coexistence of people from various religious and cultural backgrounds.



#### The City of Black Diamonds

Black Diamond is a synonym of Coal. Asansol is one of the largest producers of coal in India and the second largest city in West Bengal known for its thriving coal business.





# Location Map



# Primary Catchment - 5km Radius



# Mall Snapshot



1

2,00,000 sq. ft. BUA



2

3 Screen Multiplex (425 Seats)



3

50+ Vanilla Brands



4

10+ Food Counters



5

200+ Vehicle Parking



#### Site Plan



#### Lower Ground Floor



#### **Ground Floor**



## First Floor



www.beyondsquarefeet.com

**Brand Logos** 

**Signed** 

## Second Floor



www.beyondsquarefeet.com

**Brand Logos** 

**Signed** 

# Third Floor



www.beyondsquarefeet.com

**Brand Logos** 

**Signed** 

#### Fourth Floor



www.beyondsquarefeet.com

Brand Names Proposed to brands

Brand Logos Signed

#### **Detail for Retail**

- > Prime Location Heart of the city.
- > Only 100% Leased Mall in the City.
- ➤ A huge **population of 17,00,000+** to cater to.
- > Second largest city of West Bengal.
- > Railway station & Bus stand within 1 km of the Mall.
- > Dedicated parking for 200 cars.
- Economy driven by Steel & Coal, Railways, Trade & Commerce.
- > Fitouts by June 25.



# **Concurrently Leasing**











# EXCLUSIVELY CONCEPTUALIZED, MARKETED & LEASED BY