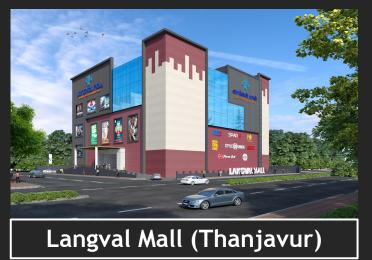

# Mall Snapshot

1

2,00,000 sq. ft. BUA

2

3 Screen Multiplex (425 Seats)

3

50+ Vanilla Brands

4

10+ Food Counters

5

200+ Vehicle Parking