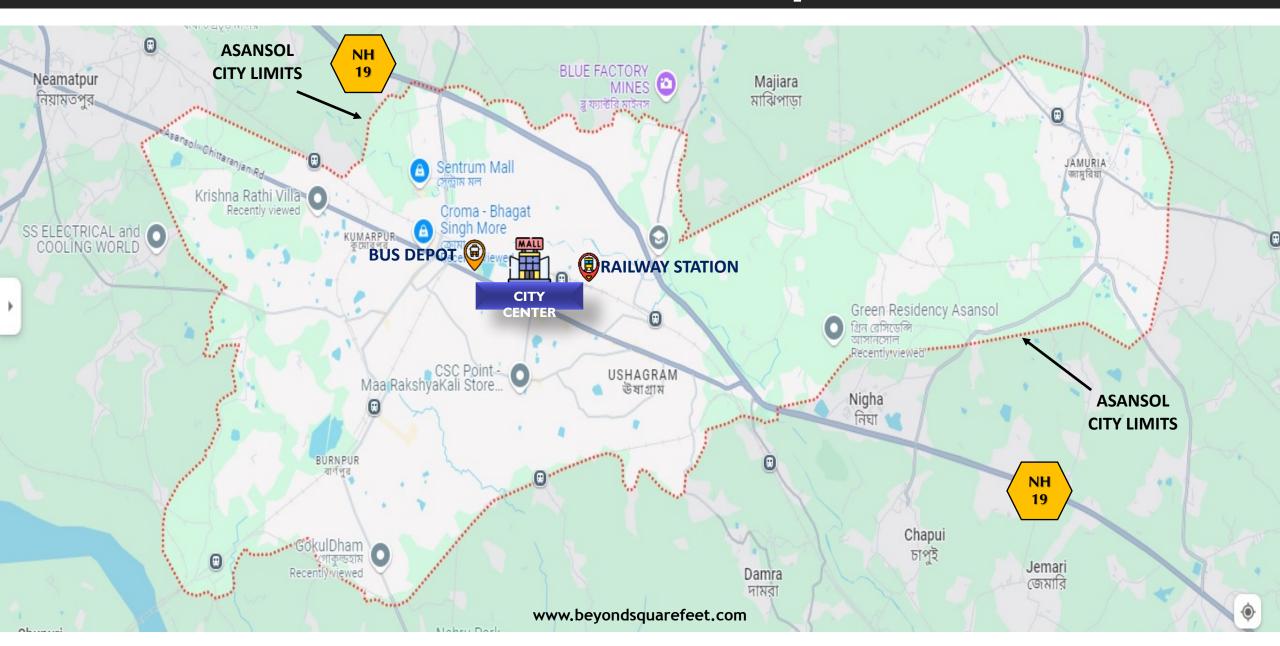

# LEASING DECK



# Asansol is famously known as....

#### The City of Brotherhood

This title reflects the city's exceptional cultural diversity and the harmonious coexistence of people from various religious and cultural backgrounds.



#### The City of Black Diamonds

Black Diamond is a synonym of Coal. Asansol is one of the largest producers of coal in India and the second largest city in West Bengal known for its thriving coal business.





# Location Map



# Primary Catchment - 5km Radius



# Mall Snapshot



1

2,00,000 sq. ft. BUA



2

3 Screen Multiplex (425 Seats)



3

50+ Vanilla Brands



4

10+ Food Counters



5

200+ Vehicle Parking



#### Site Plan



#### Lower Ground Floor



#### **Ground Floor**



## First Floor



www.beyondsquarefeet.com

**Brand Logos** 

**Signed** 

## Second Floor



www.beyondsquarefeet.com

**Brand Logos** 

**Signed** 

# Third Floor



www.beyondsquarefeet.com

**Brand Logos** 

**Signed** 

#### Fourth Floor



www.beyondsquarefeet.com

Brand Names Proposed to brands

Brand Logos Signed

#### **Detail for Retail**

- > Prime Location Heart of the city.
- > Only 100% Leased Mall in the City.
- ➤ A huge **population of 17,00,000+** to cater to.
- > Second largest city of West Bengal.
- > Railway