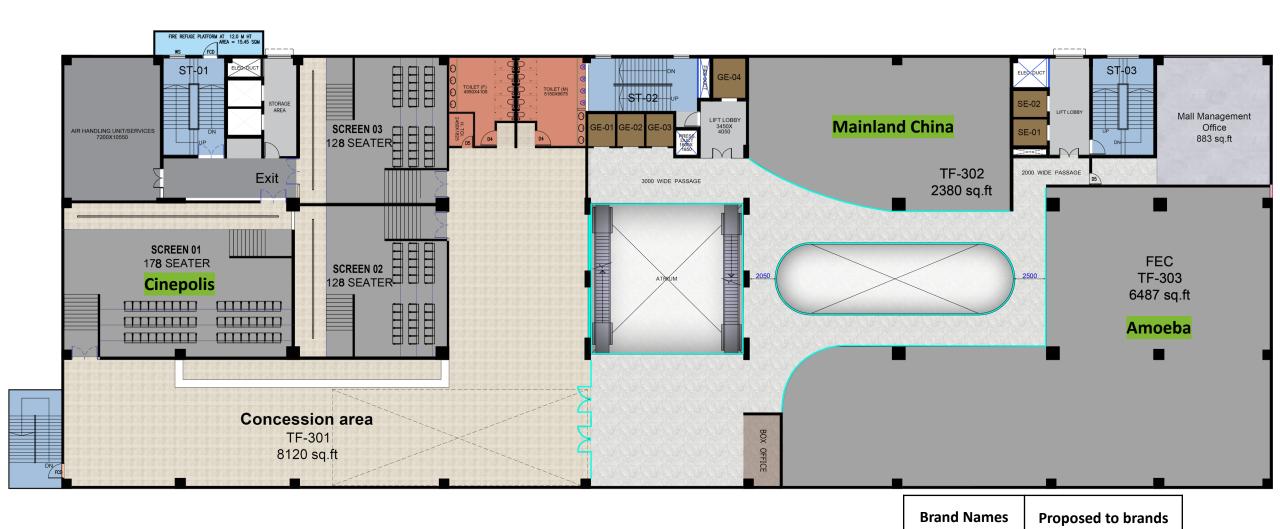

cts the city's exceptional cultural diversity and the harmonious coexistence of people from various religious and cultural backgrounds.



#### The City of Black Diamonds

Black Diamond is a synonym of Coal. Asansol is one of the largest producers of coal in India and the second largest city in West Bengal known for its thriving coal business.





# Location Map



# Primary Catchment - 5km Radius



# Mall Snapshot



1

2,00,000 sq. ft. BUA



2

3 Screen Multiplex (425 Seats)



3

50+ Vanilla Brands



4

10+ Food Counters



5

200+ Vehicle Parking



#### Site Plan



#### Lower Ground Floor



#### **Ground Floor**



## First Floor



www.beyondsquarefeet.com

**Brand Logos** 

**Signed** 

## Second Floor



www.beyondsquarefeet.com

**Brand Logos** 

**Signed** 

# Third Floor



www.beyondsquarefeet.com

**Brand Logos** 

**Signed** 

#### Fourth Floor



www.beyondsquarefeet.com

Brand Names Proposed to brands

Brand Logos Signed

#### **Detail for Retail**

- > Prime Location Heart of the city.
- > Only 100% Leased Mall in the City.
- ➤ A huge **population of 17,00,000+** to cater to.
- > Second largest city of West Bengal.
- > Railway station & Bus stand within 1 km of the Mall.
- > Dedicated parking for 200 cars.
- Economy driven by Steel & Coal, Railways, Trade & Commerce.
- > Fitouts by June 25.



# **Concurrently Leasing**











# EXCLUSIVELY CONCEPTUALIZED, MARKETED & LEASED BY