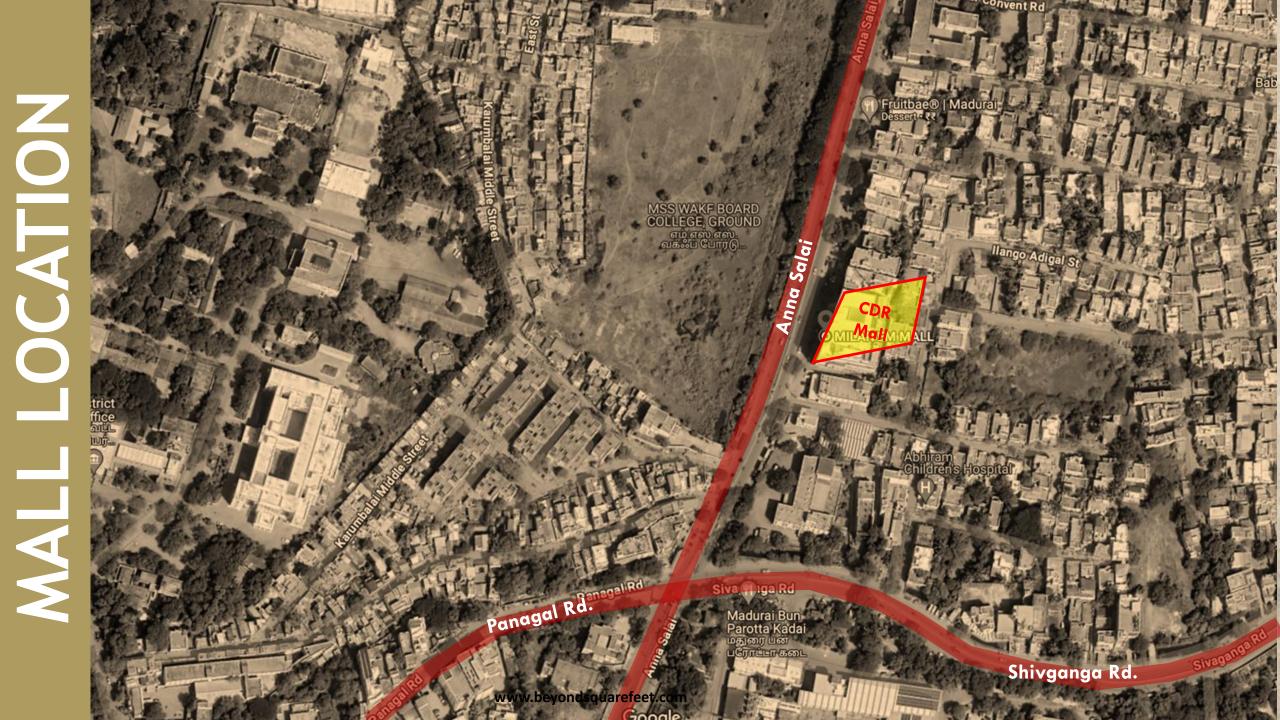

#### First 100% Leased Mall of Madurai

- New Owner Investing in complete revamp of the façade & interiors
  - New Name, New Positioning & New Brand-Mix
  - Prime Location Heart of the city
  - Huge floating population of tourists **14 million** (2020)
- A huge population of 20,00,000+ to cater with a high literacy rate of 90.55%
- Very encouraging TD numbers of the brands present in the city