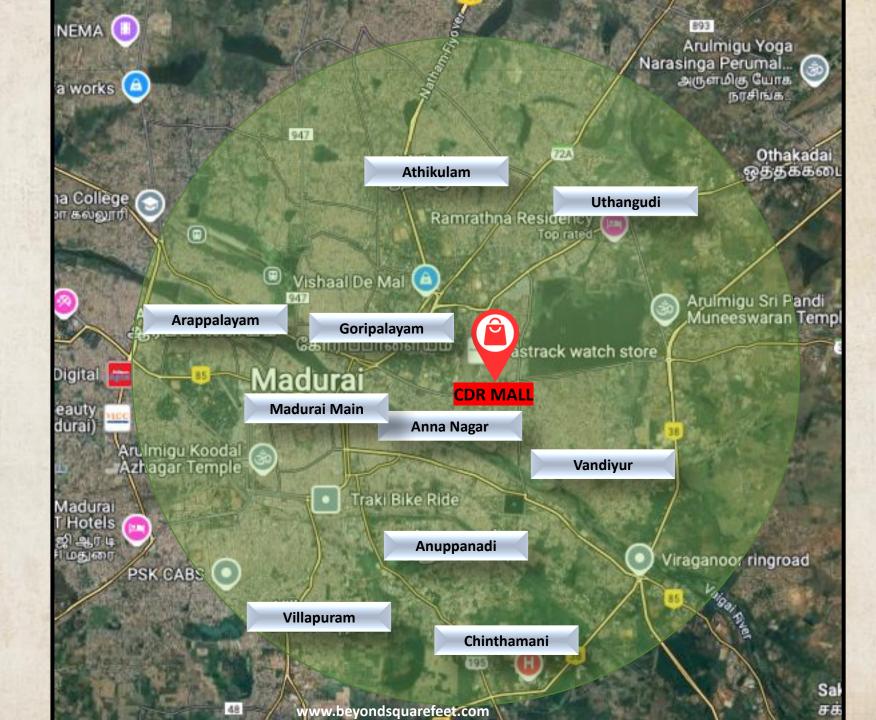

### Presenting Madurai's 1<sup>ST</sup> BOUTIQUE MALL

E C X

U

EASIN

Mall of Madurai Anna Salai, Madurai (TN)

www.beyondsquarefeet.com

shopping mall specialist<sup>®</sup>

#### Madurai is not only a **Cultural Center**, but also an **Industrial and Educational Hub** of Tamil Nadu.!!!

Madurai is also popularly known by these names

TEMPLE CITY JASMINE CITY ATHENS OF THE EAST CITY OF JUNCTION CITY THAT NEVER SLEEPS

Beyond Squarefeet is **Re-Orienting** one more Mall to make it more **Retailer & Customer friendly...** ensuring its sure success !!!

w bevondsquarefeet.com

And Street

And Stand

A ASTA

And Stana

Milan'em Mall now Re-Born as CDR Mall

#### **PROPOSED FAÇADE, POST RE-ORIENTATION**





# PRIMARY CATCHMENT (RADIUS - 5km)



### **SNAPSHOT** MALL





Multiplex 3 Screens



45+ Vanilla Shops



10+ Food Courts Counters 200 seats S American

FEC + Ample Parking



### THE NEW FLOOR PLANS

### SITE PLAN



### FLOOR GROUND



LOOR L FIRST



FLOOR SECOND







nd Under les Discussion

nd Signed







Under

Discussion

Signed









#### First 100% Leased Mall of Madurai

- New Owner Investing in complete revamp of the façade & interiors
  - New Name, New Positioning & New Brand-Mix
  - Prime Location Heart of the city
  - Huge floating population of tourists **14 million** (2020)
- A huge population of 20,00,000+ to cater with a high literacy rate of 90.55%
- Very encouraging TD numbers of the brands present in the city

\*According to <u>www.census2011.co.in</u>, the estimated population 2024 and <u>www.