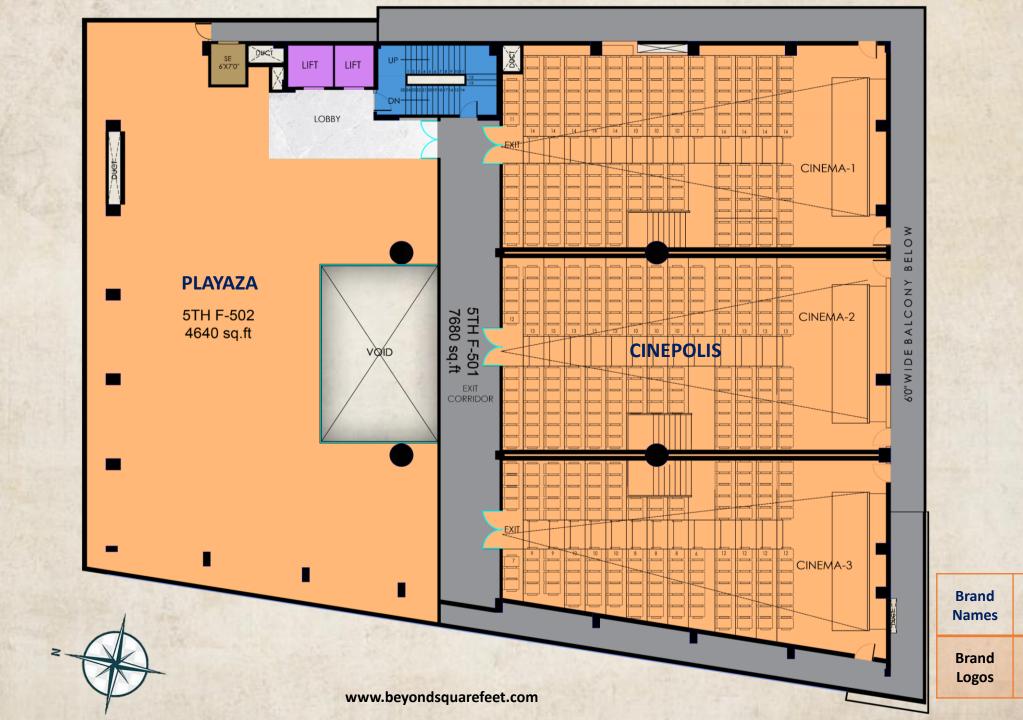

### THE NEW FLOOR PLANS

### **SNAPSHOT** MALL

Multiplex 3 Screens

45+ Vanilla Shops

10+ Food Courts Counters 200 seats S American

FEC + Ample Parking