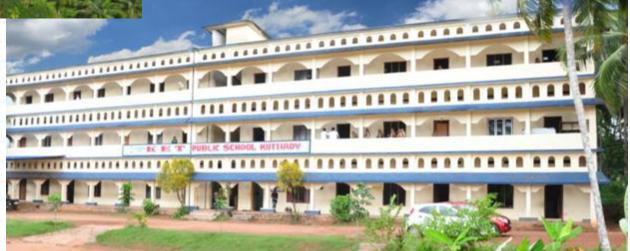

r Airport is 50 Kms away from Yen Square

Calicut Airport is 75 Kms away from Yen Square

Vadakara is Nearest Railway Station about 24 kms from Kuttiadi.

National Highway No. 66 passes through Vadakara town, and its northern side stretch connects to Goa and Mumbai.

The Eastern National Highway no. 54 connects Kuttiadi to Mananthavady, Mysore and Bangalore.

The Southern side stretch connects to Cochin and Trivandrum.







### CSH INFORMATION



#### Convenience Shopping Hub Snapshot





GLA: 2,40,000 sq. ft.

**Retail Levels: 4** 

Parking: 2 Levels

**Designed for:** 

- Hypermarket
- •3 Screen Cinema
- 2 Fashion Anchors
- Food court
- Gaming zone
- Inline stores





SH-38,Kuttiadi









#### **Location & Catchment**







#### **Educational Institutions in Catchment**













### Few Retail Projects in Catchment













### **Commercial Projects in Catchment**











www.beyondsquarefeet.com



#### **Some Pictures from Catchment**













#### Few National Retailers In & Around Kuttiadi



14

























#### **High-Street Brand Presence**



| Store           | Approx. Distance | Category       |
|-----------------|------------------|----------------|
| Adnox           | 280 m            | Men's wear     |
| Farm Boy        | 800 m            | Men's wear     |
| Ghelly          | I Km             | Men's Wear     |
| Jeans Club      | I Km             | Mixed Clothing |
| Appoos Clothing | I Km             | Mixed Clothing |
| W Secrets       | l Km             | Women's Wear   |
| Calicut textile | I Km             | Mixed Fas