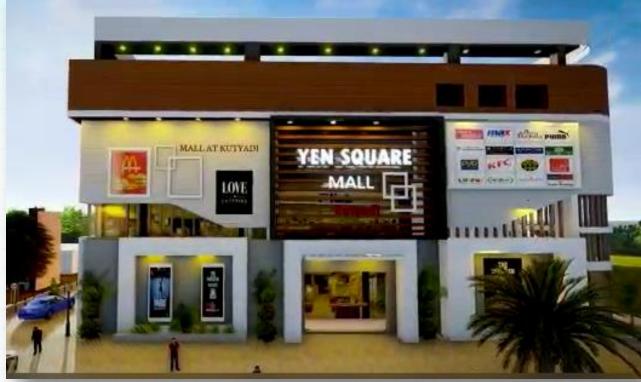

to many rich and affluent people in Kerala, who need a good shopping destination matching their aspirations.
- The local retail market is quite established and the high street is quite hustling & bustling.









### CITY SCAPE



#### City Map & Connectivity





Population is approx. 6,00,000

Kannur Airport is 50 Kms away from Yen Square

Calicut Airport is 75 Kms away from Yen Square

Vadakara is Nearest Railway Station about 24 kms from Kuttiadi.

National Highway No. 66 passes through Vadakara town, and its northern side stretch connects to Goa and Mumbai.

The Eastern National Highway no. 54 connects Kuttiadi to Mananthavady, Mysore and Bangalore.

The Southern side stretch connects to Cochin and Trivandrum.







### CSH INFORMATION



#### Convenience Shopping Hub Snapshot





GLA: 2,40,000 sq. ft.

**Retail Levels: 4** 

Parking: 2 Levels

**Designed for:** 

- Hypermarket
- •3 Screen Cinema
- 2 Fashion Anchors
- Food court
- Gaming zone
- Inline stores





SH-38,Kuttiadi









#### **Location & Catchment**







#### **Educational Institutions in Catchment**













### Few Retail Projects in Catchment













### **Commercial Projects in Catchment**











www.beyondsquarefeet.com



#### **Some Pictures from Catchment**













#### Few National Retailers In & Around Kuttiadi



14

























#### **High-Street Brand Presence**



| Store           | Approx. Distance | Category       |
|-----------------|------------------|----------------|
| Adnox           | 280 m            | Men's wear     |
| Farm Boy        | 800