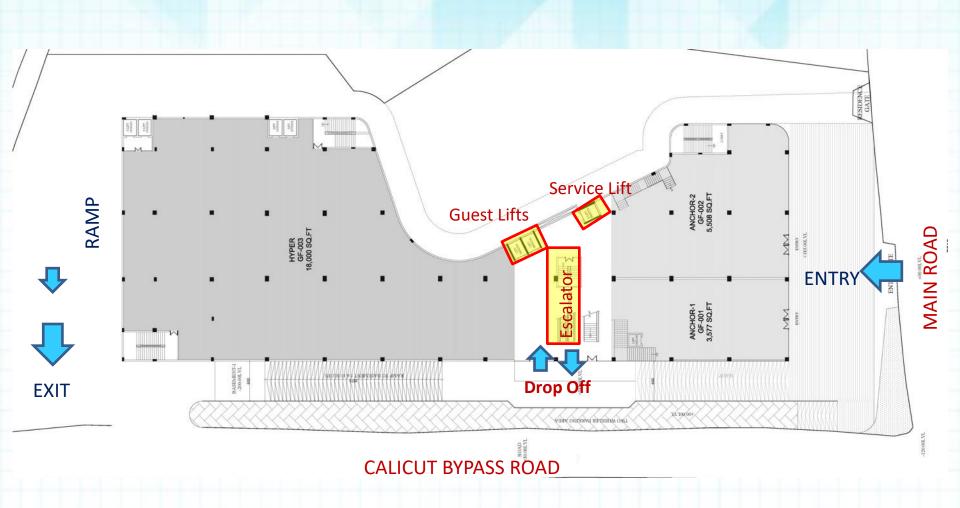

|----------------------|------------------|
| Ajantha Cinemas4K    | 6Km's            |
| BM Cinemas           | 7Kms             |
| Vechee Theater       | I7Kms            |
| Kirthi Mudra Theater | 22Kms            |
| Carnival Cinemas     | 33Kms            |

| Restaurants          | Approx. Distance |
|----------------------|------------------|
| Live Fast Food       | 82m              |
| Hungrill Kaffee      | 950m             |
| Hotel Park Residency | l Kms            |
| Banana Canteen       | l Kms            |
| Hotel Kandathil      | l Kms            |
| Swadeshi Hotel       | Ikms             |



#### Some of the Brands Present In & Around































#### Brands on Board at YEN SQUARE











Adding More...







### FLOOR PLANS



#### Site Plan







#### **Ground Floor**



Brand Logo's Signed



HYPERMARKET AND TWO FASHION ANCHORS WITH DIRECT ENTRY FROM HIGHWAY



#### Mezzanine Floor



Brand Logo's Signed



HYPERMARKET AND TWO FASHION ANCHORS (2 LEVELS)



#### First Floor



Brand Logo's Signed



3 SCREEN MULTIPLEX (725 seater) AND INLINE STORES



#### **Second Floor**



Brand Logo's Signed



FOODCOURT AND GAMING ZONE WITH MULTIPLEX EXIT



#### **Contact**



For further details please contact:

**Beyond Squarefeet Advisory Pvt. Ltd.** 

203, El Tara, Orchard Avenue, Hiranandani Gardens, Powai,

Mumbai – 400076 (India)

India | Iran | Nepal | Nigeria | Oman | Qatar

Leaseline: +91.98201.88182

Board Line: +91.22.4219.0700

leasing@beyondsquarefeet.com



## THANK YOU!