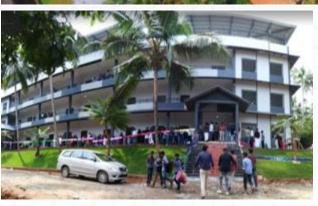

nur Airport is 50 Kms away from Yen Square

Calicut Airport is 75 Kms away from Yen Square

Vadakara is Nearest Railway Station about 24 kms from Kuttiadi.

National Highway No. 66 passes through Vadakara town, and its northern side stretch connects to Goa and Mumbai.

The Eastern National Highway no. 54 connects Kuttiadi to Mananthavady, Mysore and Bangalore.

The Southern side stretch connects to Cochin and Trivandrum.







### CSH INFORMATION



#### Convenience Shopping Hub Snapshot





GLA: 2,40,000 sq. ft.

**Retail Levels: 4** 

Parking: 2 Levels

**Designed for:** 

- Hypermarket
- •3 Screen Cinema
- 2 Fashion Anchors
- Food court
- Gaming zone
- Inline stores





SH-38,Kuttiadi









#### **Location & Catchment**







#### **Educational Institutions in Catchment**













### Few Retail Projects in Catchment













### **Commercial Projects in Catchment**











www.beyondsquarefeet.com



#### **Some Pictures from Catchment**













#### Few National Retailers In & Around Kuttiadi



14

























#### **High-Street Brand Presence**



| Store           | Approx. Distance | Category       |
|-----------------|------------------|----------------|
| Adnox           | 280 m            | Men's wear     |
| Farm Boy        | 800 m            | Men's wear     |
| Ghelly          | I Km             | Men's Wear     |
| Jeans Club      | I Km             | Mixed Clothing |
| Appoos Clothing | I Km             | Mixed Clothing |
| W Secrets       | l Km             | Women's Wear   |
| Calicut textile | I Km             | Mixed F