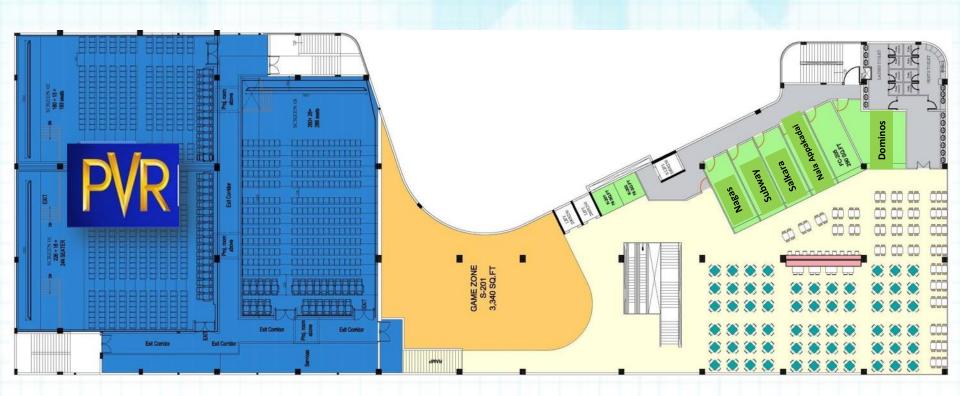

#### **Second Floor**

Brand Logo's Signed

FOODCOURT AND GAMING ZONE WITH MULTIPLEX EXIT