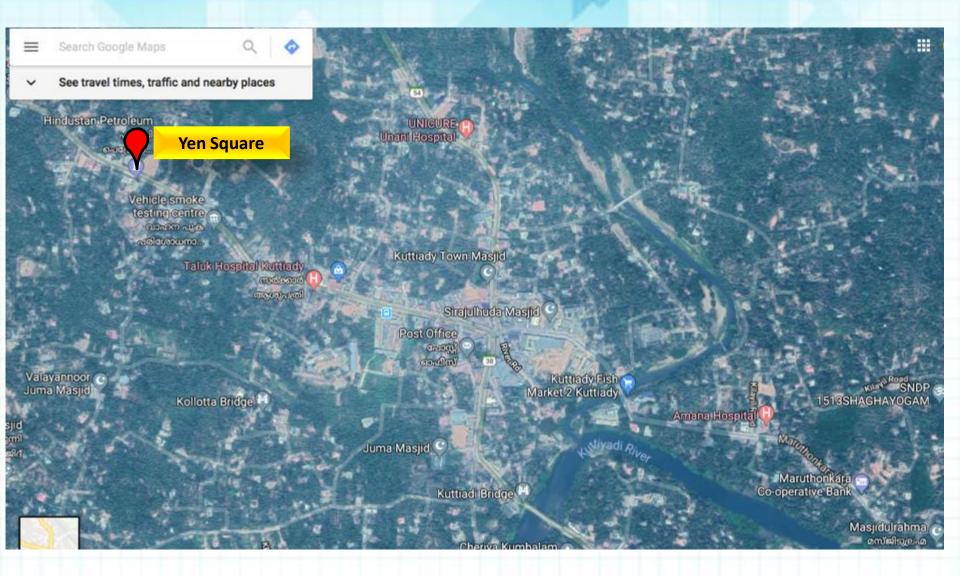

ap & Connectivity





Population is approx. 6,00,000

Kannur Airport is 50 Kms away from Yen Square

Calicut Airport is 75 Kms away from Yen Square

Vadakara is Nearest Railway Station about 24 kms from Kuttiadi.

National Highway No. 66 passes through Vadakara town, and its northern side stretch connects to Goa and Mumbai.

The Eastern National Highway no. 54 connects Kuttiadi to Mananthavady, Mysore and Bangalore.

The Southern side stretch connects to Cochin and Trivandrum.







### CSH INFORMATION



#### Convenience Shopping Hub Snapshot





GLA: 2,40,000 sq. ft.

**Retail Levels: 4** 

Parking: 2 Levels

**Designed for:** 

- Hypermarket
- •3 Screen Cinema
- 2 Fashion Anchors
- Food court
- Gaming zone
- Inline stores





SH-38,Kuttiadi









#### **Location & Catchment**







#### **Educational Institutions in Catchment**













### Few Retail Projects in Catchment













### **Commercial Projects in Catchment**











www.beyondsquarefeet.com



#### **Some Pictures from Catchment**













#### Few National Retailers In & Around Kuttiadi



14

























#### **High-Street Brand Presence**



| Store           | Approx. Distance | Category       |
|-----------------|------------------|----------------|
| Adnox           | 280 m            | Men's wear     |
| Farm Boy        | 800 m            | Men's wear     |
| Ghelly          | I Km             | Men's Wear     |
| Jeans Club      | I Km             | Mixed Clothing |
| Appoos Clothing | I Km             | Mixed Clothing |
| W Secrets       | l Km             | Women