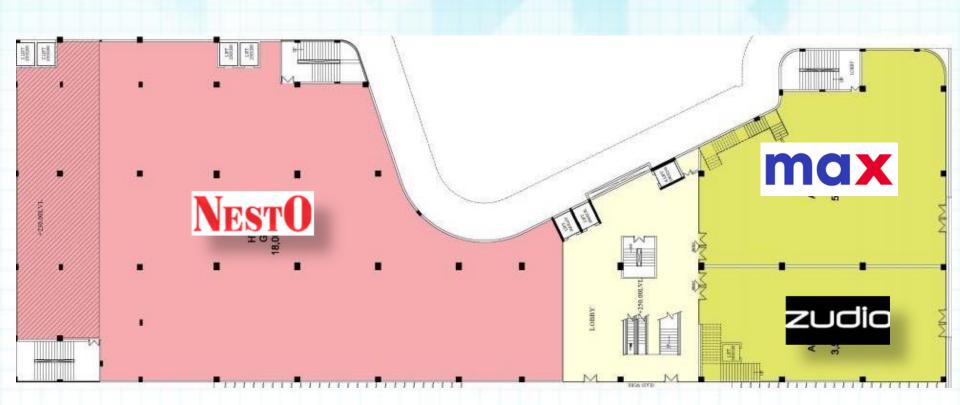

#### **Ground Floor**

Brand Logo's Signed

HYPERMARKET AND TWO FASHION ANCHORS WITH DIRECT ENTRY FROM HIGHWAY