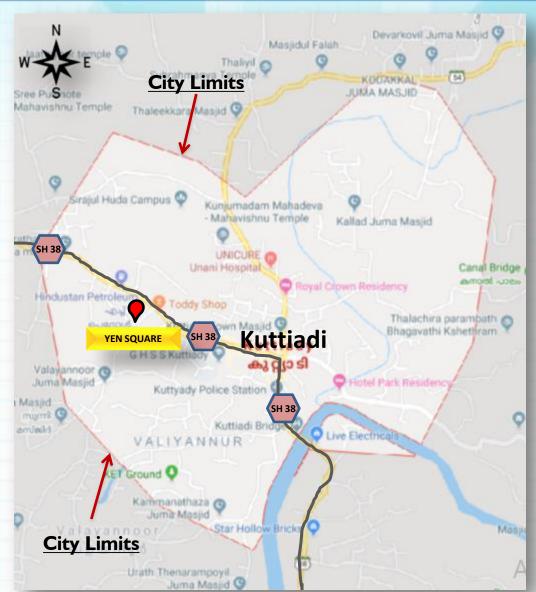

#### City Map & Connectivity

Population is approx. 6,00,000

Kannur Airport is 50 Kms away from Yen Square

Calicut Airport is 75 Kms away from Yen Square

Vadakara is Nearest Railway Station about 24 kms from Kuttiadi.

National Highway No. 66 passes through Vadakara town, and its northern side stretch connects to Goa and Mumbai.

The Eastern National Highway no. 54 connects Kuttiadi to Mananthavady, Mysore and Bangalore.

The Southern side stretch connects to Cochin and Trivandrum.

SH-38,Kuttiadi