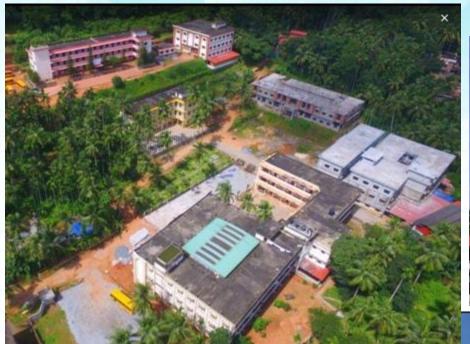

Kannur Airport is 50 Kms away from Yen Square

Calicut Airport is 75 Kms away from Yen Square

Vadakara is Nearest Railway Station about 24 kms from Kuttiadi.

National Highway No. 66 passes through Vadakara town, and its northern side stretch connects to Goa and Mumbai.

The Eastern National Highway no. 54 connects Kuttiadi to Mananthavady, Mysore and Bangalore.

The Southern side stretch connects to Cochin and Trivandrum.







### CSH INFORMATION



#### Convenience Shopping Hub Snapshot





GLA: 2,40,000 sq. ft.

**Retail Levels: 4** 

Parking: 2 Levels

**Designed for:** 

- Hypermarket
- •3 Screen Cinema
- 2 Fashion Anchors
- Food court
- Gaming zone
- Inline stores





SH-38,Kuttiadi









#### **Location & Catchment**







#### **Educational Institutions in Catchment**













### Few Retail Projects in Catchment













### **Commercial Projects in Catchment**











www.beyondsquarefeet.com



#### **Some Pictures from Catchment**













#### Few National Retailers In & Around Kuttiadi



14

























#### **High-Street Brand Presence**



| Store           | Approx. Distance | Category       |
|-----------------|------------------|----------------|
| Adnox           | 280 m            | Men's wear     |
| Farm Boy        | 800 m            | Men's wear     |
| Ghelly          | I Km             | Men's Wear     |
| Jeans Club      | I Km             | Mixed Clothing |
| Appoos Clothing | I Km             | Mixed Clothing |
| W Secrets       | l Km             | Women's Wear   |
| Calicut textile | I Km             | Mix