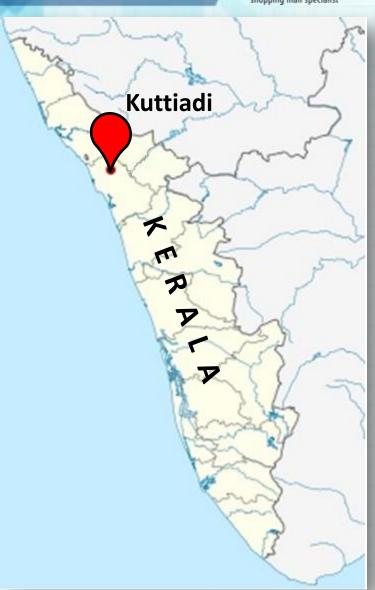

#### **Brief Introduction**

- Kuttiadi is one of the big towns in Kozhikode District of Kerala.
- It is about 50 km away from Kozhikode (Calicut) city.
  - The approximate **population** of Kuttiadi and adjoining areas is about **6 lakhs plus**
- Its an upcoming destination for organized retail in Kerala, with quite a few national retailers already present in and around Kuttiadi.
- Kuttiadi is home to many rich and affluent people in Kerala, who need a good shopping destination matching their aspirations.
- The local retail market is quite established and the high street is quite hustling & bustling.