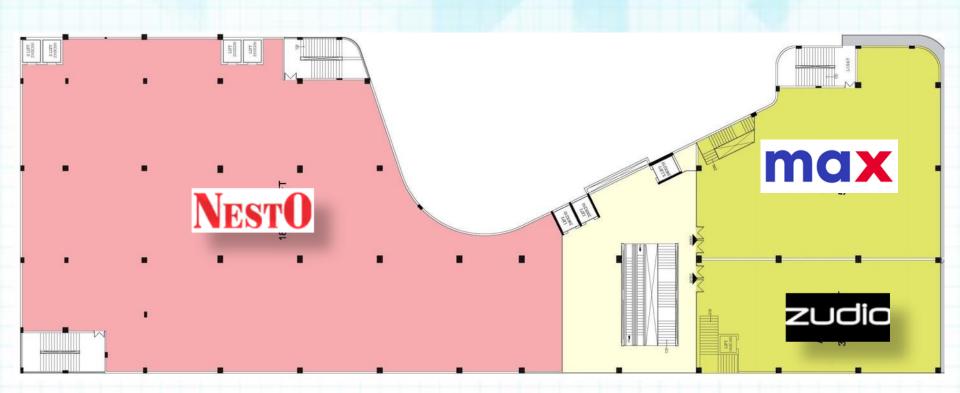

#### **Ground Floor**

Brand Logo's Signed

HYPERMARKET AND TWO FASHION ANCHORS WITH DIRECT ENTRY FROM HIGHWAY