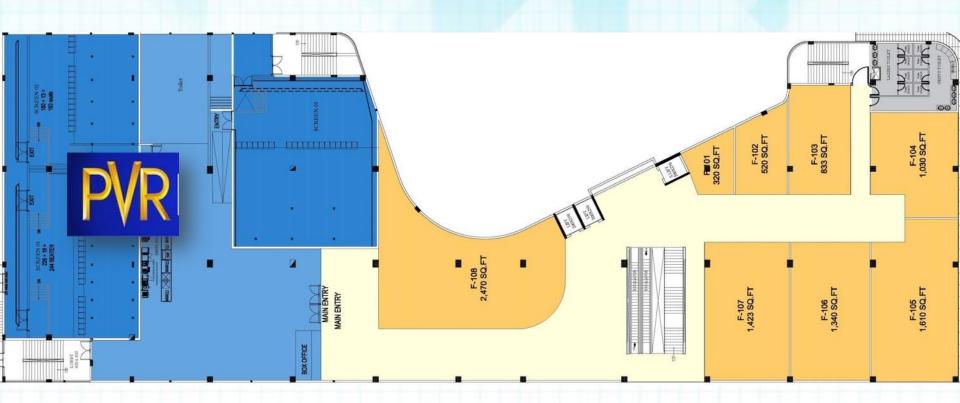

#### Mezzanine Floor

Brand Logo's Signed

HYPERMARKET AND TWO FASHION ANCHORS (2 LEVELS)