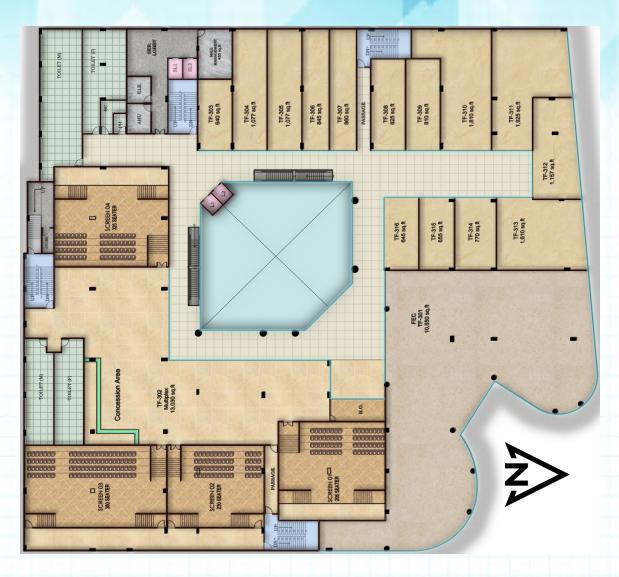

#### WESTERN MALL Third Floor Plan (Entertainment Floor)

squarefeet

shopping mall specialist