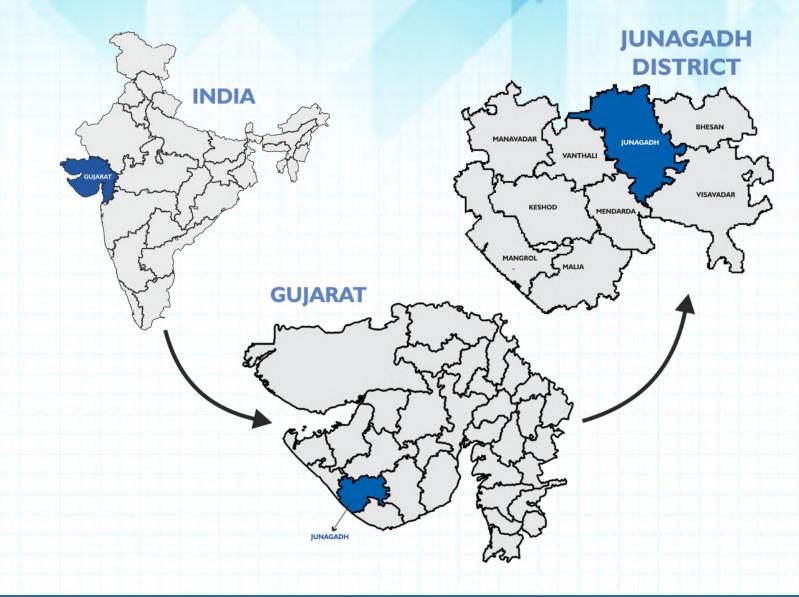

#### (Junagadh, Gujarat)

India | Iran | Nepal | Nigeria | Oman | Qatar

#### **City Map**

- Only Mall in about 100 kms radius.
- > 100% Lease Model Mall.
- Largest mall in the entire Saurashtra Region.
- Prime Location right in the heart of Junagadh city.
- Very Encouraging Trading Density Numbers
- Over 50 National & Regional Brands already present in the city.
- > Rapidly developing as an **Educational Hub** in the region
- Developed by Reputed Developer of Junagadh (Jewel Infrastructure)