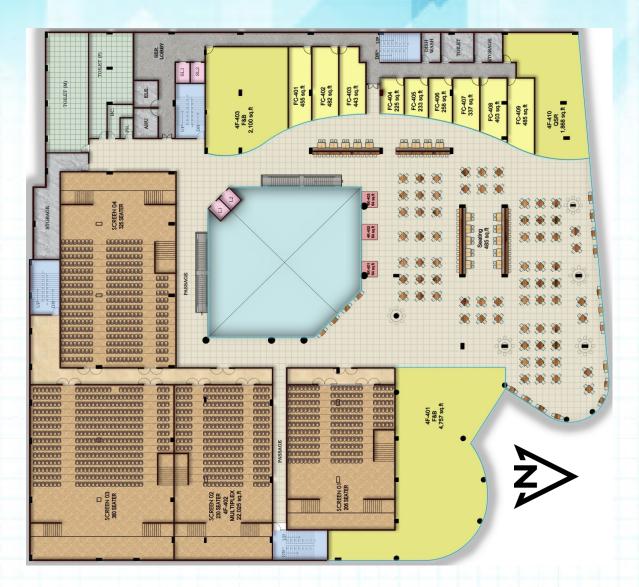

#### WESTERN MALL Fourth Floor Plan (Food & Beverage Floor)

squarefeet

shopping mall specialist