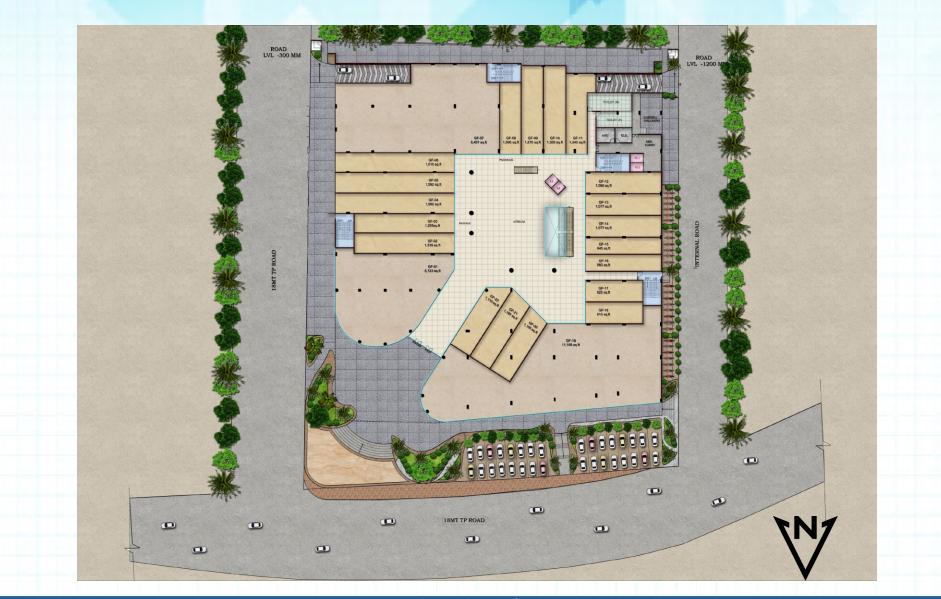

ongest ropeway of Asia
- Junagadh's Sakkarbaug Zoological Garden also known as the Sakkarbaug Zoo is around 210 acer in size. In houses Asiatic lions & is the only zoo in the country to house African cheetahs.
- 72km south east of Junagadh is the very famous Gir National Park & Wildlife Sanctuary.
- Junagadh is an education hub for people from nearby towns and villages. The city is home to Junagadh Agricultural University.





## WESTERN MALL Typical Residential & Commercial Bldgs.







squarefeet shopping mall specialist



#### **Educational Institutions in the City**









squarefee

shopping mall specialist

#### WESTERN MALL Distance from Few Major Cities











## MALL INFORMATION











## LOCATION OF MALL

www.beyondsquarefeet.com













## **FLOOR PLANS**









#### **Lower Ground Floor Plan**



squarefeet

shopping mall specialist





squarefeet

shopping mall specialist"





squarefeet

shopping mall specialist"







#### WESTERN MALL Third Floor Plan (Entertainment Floor)



squarefeet

shopping mall specialist

#### WESTERN MALL Fourth Floor Plan (Food & Beverage Floor)



squarefeet

shopping mall specialist



#### **Concurrently Leasing**





Langval Mall (Thanjavur, TN)



RK North (Bharuch, GJ)



Yen Square (Kuttiadi, KL)



Novelty Mall (Pathankot, PB)



Cosmo Square (Kharagpur, WB)



Capital Mall (Bhopal, MP)





#### For further details please contact: Beyond Squarefeet Advisory Pvt. Ltd.

Leaseline : +91.98201.88182 leasing@beyondsquarefeet.com

www.beyondsquarefeet.com





## THANK YOU!