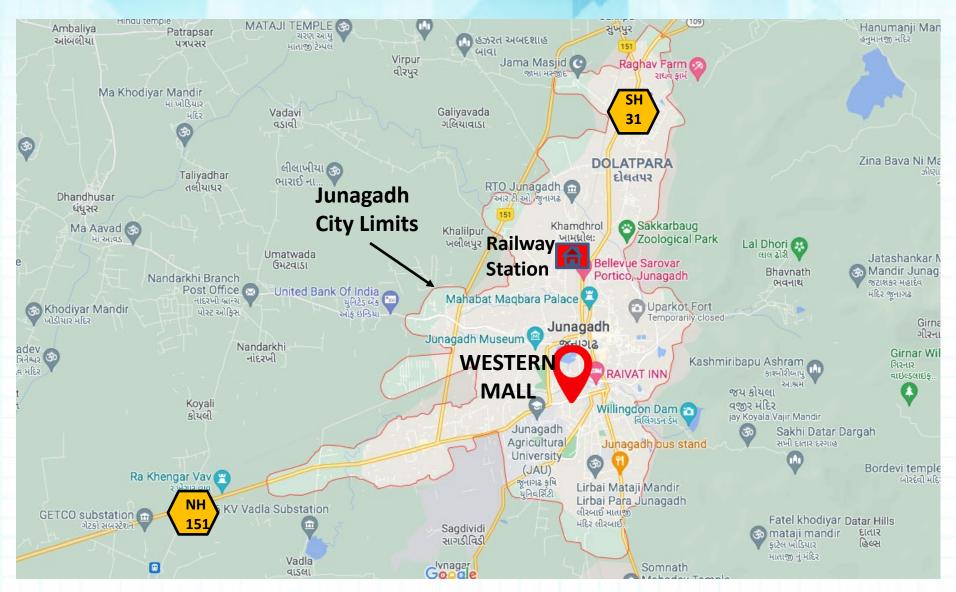

#### **City Map**

- Only Mall in about 100 kms radius.
- > 100% Lease Model Mall.
- Largest mall in the entire Saurashtra Region.
- Prime Location right in the heart of Junagadh city.
- Very Encouraging Trading Density Numbers
- Over 50 National & Regional Brands already present in the city.
- > Rapidly developing as an **Educational Hub** in the region
- Developed by Reputed Developer of Junagadh (Jewel Infrastructure)

## LOCATION OF MALL

www.beyondsquarefeet.com