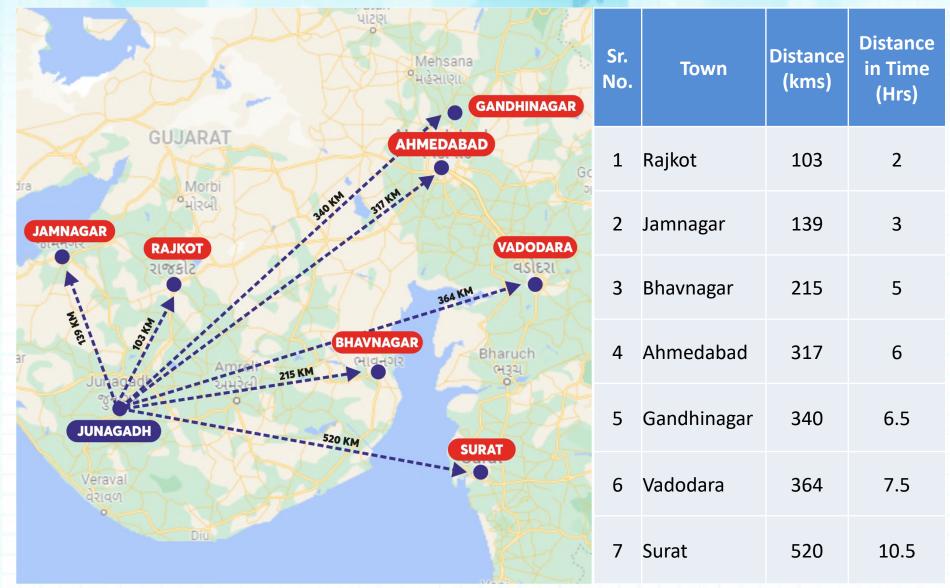

ineering.
- Junagadh boasts of some of the best tourist destinations in the state. Girnar Junagadh Ropeway is one of the longest ropeway of Asia
- Junagadh's Sakkarbaug Zoological Garden also known as the Sakkarbaug Zoo is around 210 acer in size. In houses Asiatic lions & is the only zoo in the country to house African cheetahs.
- 72km south east of Junagadh is the very famous Gir National Park & Wildlife Sanctuary.
- Junagadh is an education hub for people from nearby towns and villages. The city is home to Junagadh Agricultural University.





## WESTERN MALL Typical Residential & Commercial Bldgs.







squarefeet shopping mall specialist



#### **Educational Institutions in the City**









squarefee

shopping mall specialist

#### WESTERN MALL Distance from Few Major Cities











## MALL INFORMATION











## LOCATION OF MALL

www.beyondsquarefeet.com













## **FLOOR PLANS**









#### **Lower Ground Floor Plan**



squarefeet

shopping mall specialist





squarefeet

shopping mall specialist"





squarefeet

shopping mall specialist"







#### WESTERN MALL Third Floor Plan (Entertainment Floor)



squarefeet

shopping mall specialist

#### WESTERN MALL Fourth Floor Plan (Food & Beverage Floor)



squarefeet

shopping mall specialist



#### **Concurrently Leasing**





Langval Mall (Thanjavur, TN)



RK North (Bharuch, GJ)



Yen Square (Kuttiadi, KL)



Novelty Mall (Pathankot, PB)



Cosmo Square (Kharagpur, WB)



Capital Mall (Bhopal, MP)





#### For further details please contact: Beyond Squarefeet Advisory Pvt. Ltd.

Leaseline :