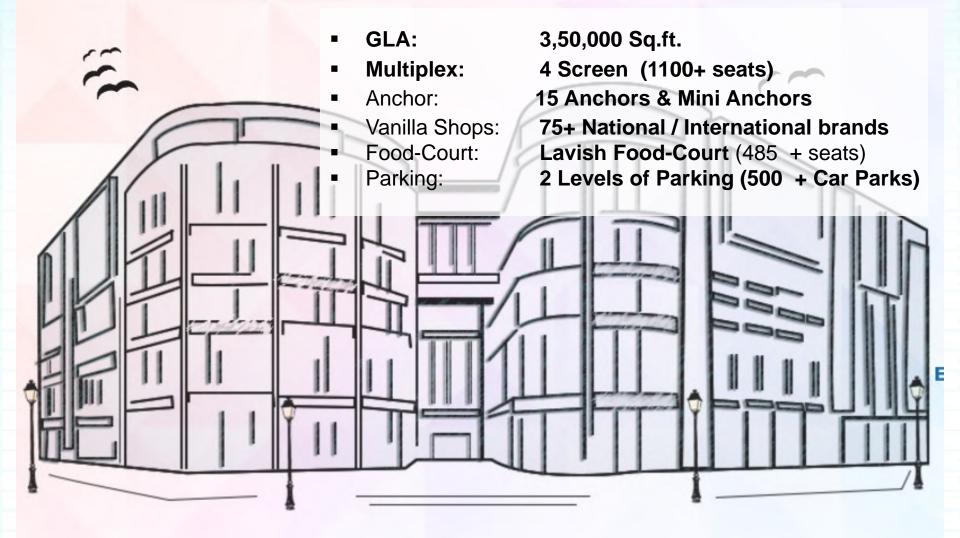

me of the best tourist destinations in the state. Girnar Junagadh Ropeway is one of the longest ropeway of Asia
- Junagadh's Sakkarbaug Zoological Garden also known as the Sakkarbaug Zoo is around 210 acer in size. In houses Asiatic lions & is the only zoo in the country to house African cheetahs.
- 72km south east of Junagadh is the very famous Gir National Park & Wildlife Sanctuary.
- Junagadh is an education hub for people from nearby towns and villages. The city is home to Junagadh Agricultural University.





## WESTERN MALL Typical Residential & Commercial Bldgs.







squarefeet shopping mall specialist



#### **Educational Institutions in the City**









squarefee

shopping mall specialist

#### WESTERN MALL Distance from Few Major Cities











## MALL INFORMATION











## LOCATION OF MALL

www.beyondsquarefeet.com













## **FLOOR PLANS**









#### **Lower Ground Floor Plan**



squarefeet

shopping mall specialist





squarefeet

shopping mall specialist"





squarefeet

shopping mall specialist"







#### WESTERN MALL Third Floor Plan (Entertainment Floor)



squarefeet

shopping mall specialist

#### WESTERN MALL Fourth Floor Plan (Food & Beverage Floor)



squarefeet

shopping mall specialist



#### **Concurrently Leasing**





Langval Mall (Thanjavur, TN)



RK North (Bharuch, GJ)



Yen Square (Kuttiadi, KL)



Novelty Mall (Pathankot, PB)



Cosmo Square (Kharagpur, WB)



Capital Mall (Bhopal, MP)





#### For further details please contact: Beyond Squarefeet Advisory Pvt. Ltd.

Leaseline : +91.98201.88182 leasing@beyondsq