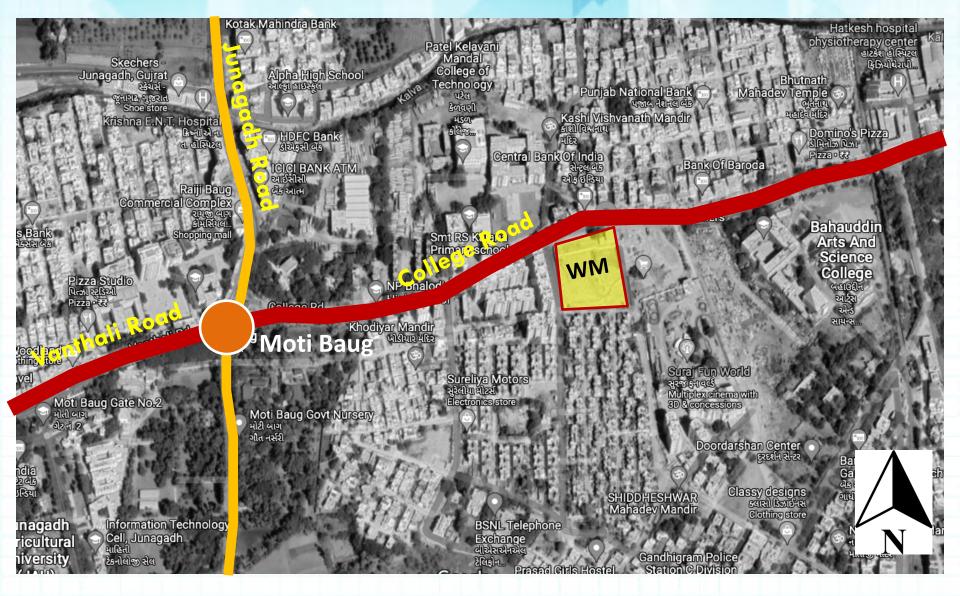

Junagadh Ropeway is one of the longest ropeway of Asia
- Junagadh's Sakkarbaug Zoological Garden also known as the Sakkarbaug Zoo is around 210 acer in size. In houses Asiatic lions & is the only zoo in the country to house African cheetahs.
- 72km south east of Junagadh is the very famous Gir National Park & Wildlife Sanctuary.
- Junagadh is an education hub for people from nearby towns and villages. The city is home to Junagadh Agricultural University.





## WESTERN MALL Typical Residential & Commercial Bldgs.







squarefeet shopping mall specialist



#### **Educational Institutions in the City**









squarefee

shopping mall specialist

#### WESTERN MALL Distance from Few Major Cities











## MALL INFORMATION











## LOCATION OF MALL

www.beyondsquarefeet.com













## **FLOOR PLANS**









#### **Lower Ground Floor Plan**



squarefeet

shopping mall specialist





squarefeet

shopping mall specialist"





squarefeet

shopping mall specialist"







#### WESTERN MALL Third Floor Plan (Entertainment Floor)



squarefeet

shopping mall specialist

#### WESTERN MALL Fourth Floor Plan (Food & Beverage Floor)



squarefeet

shopping mall specialist



#### **Concurrently Leasing**





Langval Mall (Thanjavur, TN)



RK North (Bharuch, GJ)



Yen Square (Kuttiadi, KL)



Novelty Mall (Pathankot, PB)



Cosmo Square (Kharagpur, WB)



Capital Mall (Bhopal, MP)





#### For further details please contact: Beyond Squarefeet Advisory Pvt. Ltd.

Leaseline : +91.98201.88182 leasing@beyondsquarefeet.com

www.beyondsquarefeet.com





## THANK YOU!