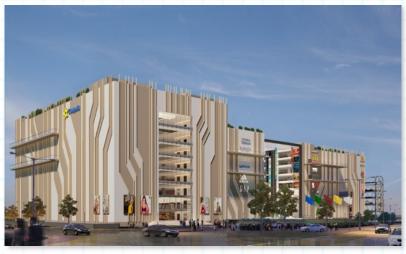

| 3          | Jalandhar  | 81                | 01:20                              |
| 4          | Chandigarh | 84                | 01:40                              |
| 5          | Bathinda   | 148               | 03:00                              |
| 6          | Amritsar   | 161               | 02:55                              |





### OUTLET MALL INFORMATION



#### Mall Snapshot



Mall Area: 2,00,000 Sq.ft.

Anchor: 3 Anchors

Vanilla Shops: 75+ National / International brands

Food-Court: Lavish Food-Court (250+ seats)

Parking: 200+ Car Parks

Restaurants: 10+ Restaurants







# LOCATION OF OUTLET MALL















#### **Ground Floor Plan**









#### First Floor Plan









#### **Concurrently Leasing**





Texvalley (Erode, TN)



Langval Mall (Thanjavur, TN)



S3 Mall (Chennai, TN)



#### **Contact Details**



For further details please contact: Beyond Squarefeet Advisory Pvt. Ltd.

Leaseline: +91.98201.88182 leasing@beyondsquarefeet.com



## THANK YOU!