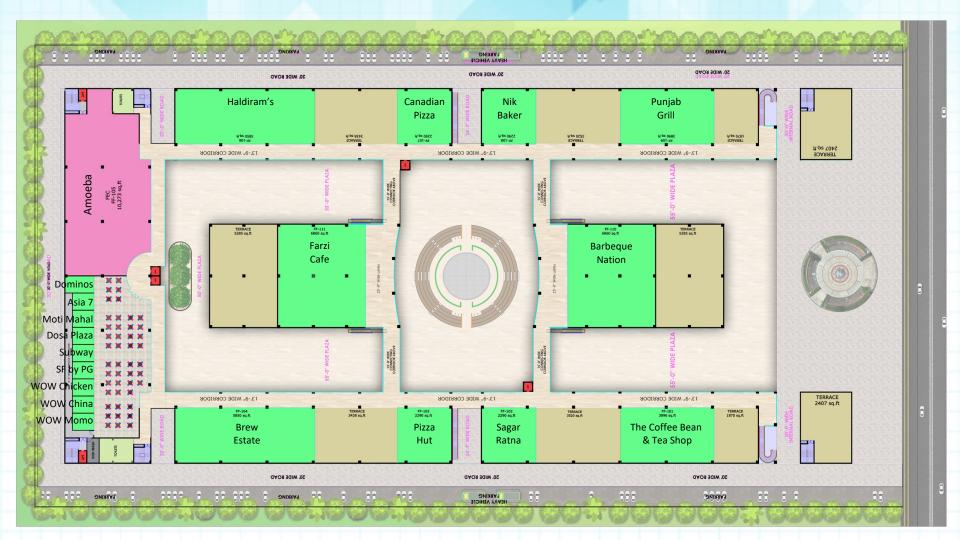

|
| 2          | Patiala    | 76                | 01:18                              |
| 3          | Jalandhar  | 81                | 01:20                              |
| 4          | Chandigarh | 84                | 01:40                              |
| 5          | Bathinda   | 148               | 03:00                              |
| 6          | Amritsar   | 161               | 02:55                              |





### OUTLET MALL INFORMATION



#### Mall Snapshot



Mall Area: 2,00,000 Sq.ft.

Anchor: 3 Anchors

Vanilla Shops: 75+ National / International brands

Food-Court: Lavish Food-Court (250+ seats)

Parking: 200+ Car Parks

Restaurants: 10+ Restaurants







# LOCATION OF OUTLET MALL















#### **Ground Floor Plan**









#### First Floor Plan









#### **Concurrently Leasing**





Texvalley (Erode, TN)



Langval Mall (Thanjavur, TN)



S3 Mall (Chennai, TN)



#### **Contact Details**



For further details please contact: Beyond Squarefeet Advisory Pvt. Ltd.

Leaseline: +91.98201.88182 leasing@beyondsquarefeet.com



## THANK YOU!