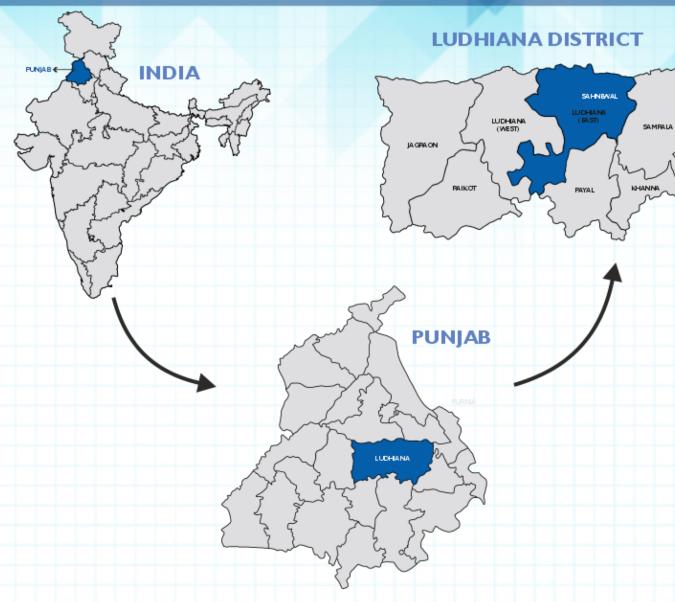

## **Leasing Presentation** for



SHOPPING MADE JOYFUL











#### **Overall Perspective View**







#### **Perspective Views**





Note: 3D Perspective Views

manual Hill





#### **CITY SCAPE**



#### **District Map**







#### **Project Catchment**







#### **Demographics of the Area**





The Estimated population of Ludhiana District is 40,30,000 in 2023. Ludhiana city is the most populated city in Punjab, with an estimated population of **22,32,000**. Somsons Galleria's target audience will be from Ludhiana & Surrounding Towns

#### Some of the Key Surrounding Town

| Doraha  | Sahnewal | ~        | 1achhiw | ara        | Khanna   | S         | amrala |
|---------|----------|----------|---------|------------|----------|-----------|--------|
| 34,900  | 30,900   |          | 34,100  |            | 1,75,000 |           | 26,900 |
| Ahmedga | arh      | Phillaur |         | Malerkotla | a M      | 1ullanpui | ^      |
| 42,000  |          | 33,800   |         | 1,86,000   |          | 22,400    |