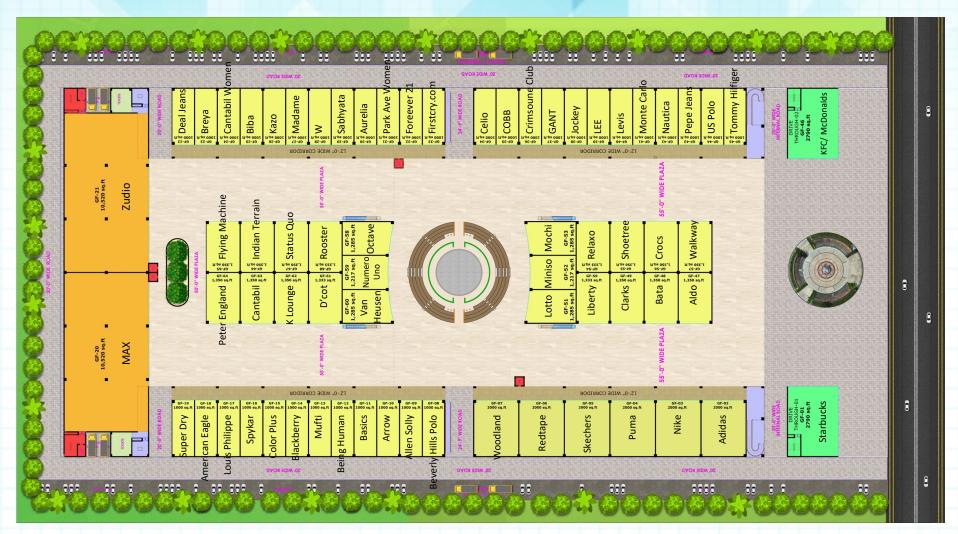

| 00:25                              |
| 2          | Patiala    | 76                | 01:18                              |
| 3          | Jalandhar  | 81                | 01:20                              |
| 4          | Chandigarh | 84                | 01:40                              |
| 5          | Bathinda   | 148               | 03:00                              |
| 6          | Amritsar   | 161               | 02:55                              |





### OUTLET MALL INFORMATION



#### Mall Snapshot



Mall Area: 2,00,000 Sq.ft.

Anchor: 3 Anchors

Vanilla Shops: 75+ National / International brands

Food-Court: Lavish Food-Court (250+ seats)

Parking: 200+ Car Parks

Restaurants: 10+ Restaurants







# LOCATION OF OUTLET MALL















#### **Ground Floor Plan**









#### First Floor Plan









#### **Concurrently Leasing**





Texvalley (Erode, TN)



Langval Mall (Thanjavur, TN)



S3 Mall (Chennai, TN)



#### **Contact Details**



For further details please contact: Beyond Squarefeet Advisory Pvt. Ltd.

Leaseline: +91.98201.88182 leasing@beyondsquarefeet.com



## THANK YOU!