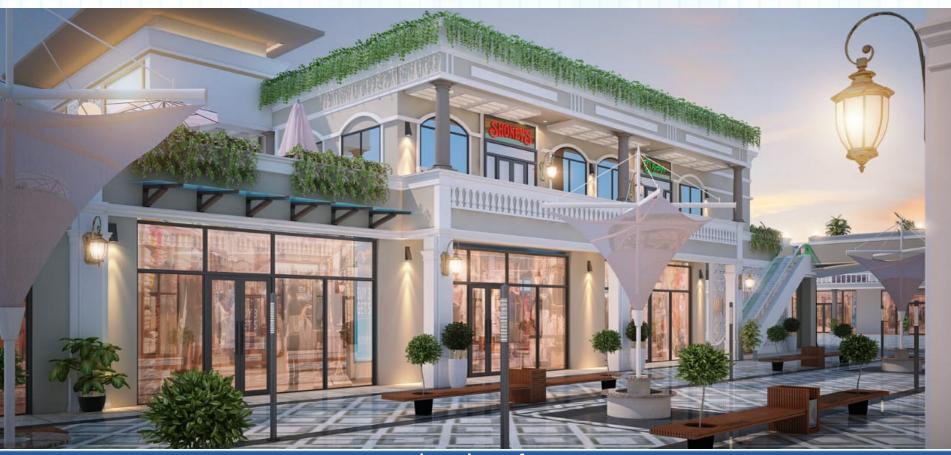

--------------------------------|
| 1          | Ludhiana   | 20                | 00:25                              |
| 2          | Patiala    | 76                | 01:18                              |
| 3          | Jalandhar  | 81                | 01:20                              |
| 4          | Chandigarh | 84                | 01:40                              |
| 5          | Bathinda   | 148               | 03:00                              |
| 6          | Amritsar   | 161               | 02:55                              |





### OUTLET MALL INFORMATION



#### Mall Snapshot



Mall Area: 2,00,000 Sq.ft.

Anchor: 3 Anchors

Vanilla Shops: 75+ National / International brands

Food-Court: Lavish Food-Court (250+ seats)

Parking: 200+ Car Parks

Restaurants: 10+ Restaurants







# LOCATION OF OUTLET MALL















#### **Ground Floor Plan**









#### First Floor Plan









#### **Concurrently Leasing**





Texvalley (Erode, TN)



Langval Mall (Thanjavur, TN)



S3 Mall (Chennai, TN)



#### **Contact Details**



For further details please contact: Beyond Squarefeet Advisory Pvt. Ltd.

Leaseline: +91.98201.88182 leasing@beyondsquarefeet.com



## THANK YOU!