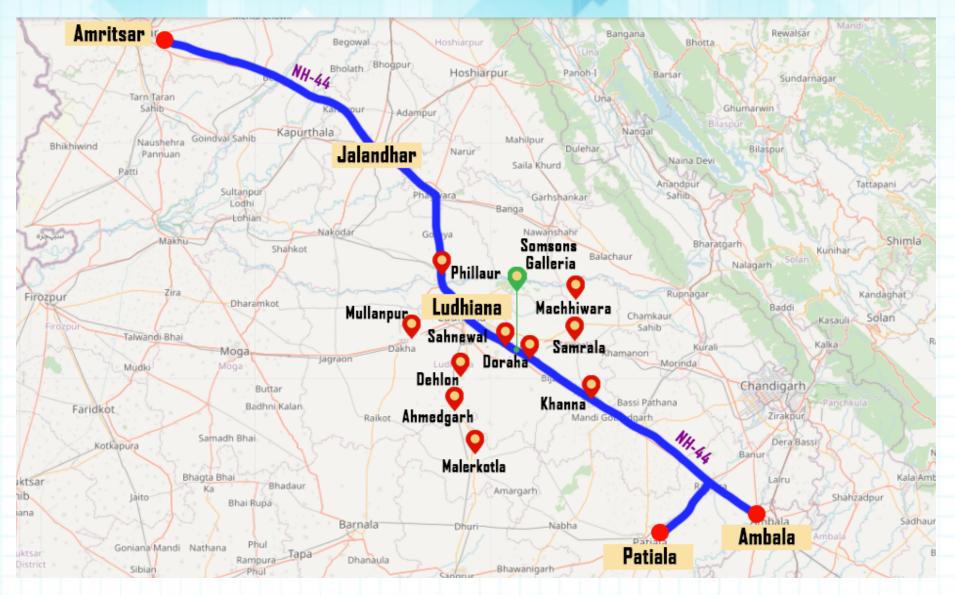

#### **Project Catchment**

#### **Key Consideration**

- > 100% Lease Model Mall.
- > Strategically Located near the junction of NH5 & NH 44 (GT Road)
- Project is located in the most populated Ludhiana District & the within 20 km from the most populated city of Punjab Ludhiana.
- ➤ Being the first neighbourhood retail & food destination of this size in this catchment; it offers first mover advantage to organised retailers.
- Major cities of Punjab like Amritsar, Jalandhar, Ludhiana, Ambala, Patiala & Chandigarh are within driving distance from our project
- > No established food options between Jalandhar and Patiala.
- Developed by Reputed Developer Somsons Group Delivered over 10 million sq.ft. of real estate.