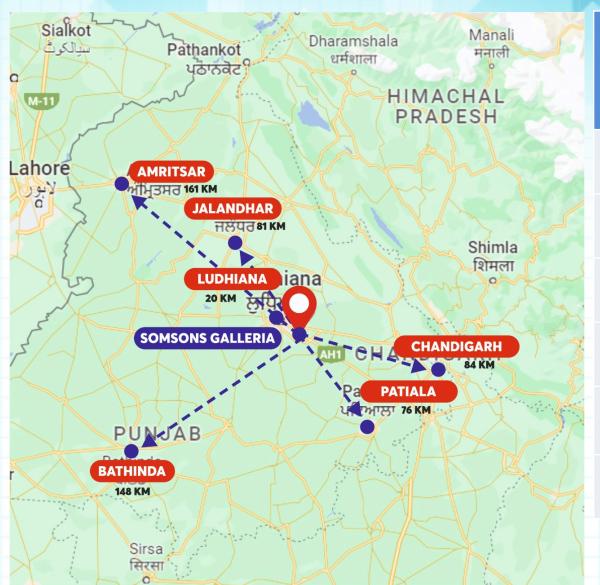

#### Distance from Few Major Cities

| Sr.<br>No. | Town       | Distance<br>(kms) | Distance<br>in Time<br>(00:00 hrs) |
|------------|------------|-------------------|------------------------------------|
| 1          | Ludhiana   | 20                | 00:25                              |
| 2          | Patiala    | 76                | 01:18                              |
| 3          | Jalandhar  | 81                | 01:20                              |
| 4          | Chandigarh | 84                | 01:40                              |
| 5          | Bathinda   | 148               | 03:00                              |
| 6          | Amritsar   | 161               | 02:55                              |