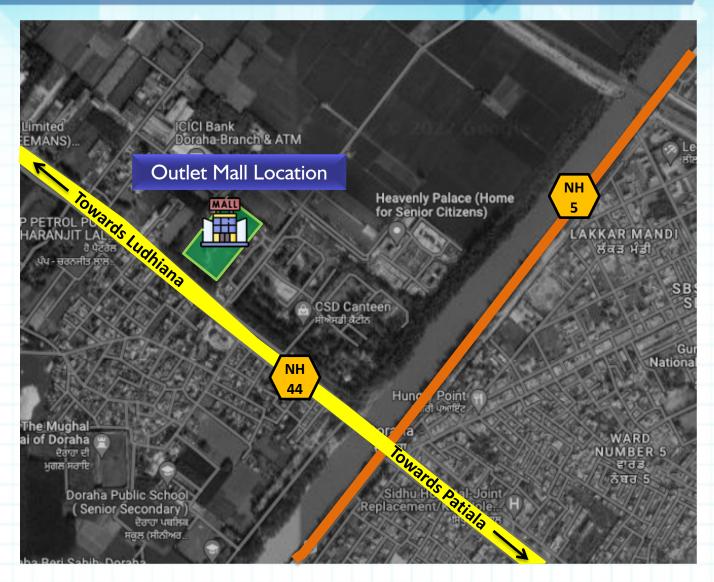

# LOCATION OF OUTLET MALL

#### **Key Consideration**

- > 100% Lease Model Mall.
- > Strategically Located near the junction of NH5 & NH 44 (GT Road)
- Project is located in the most populated Ludhiana District & the within 20 km from the most populated city of Punjab Ludhiana.
- ➤ Being the first neighbourhood retail & food destination of this size in this catchment; it offers first mover advantage to organised retailers.
- Major cities of Punjab like Amritsar, Jalandhar, Ludhiana, Ambala, Patiala & Chandigarh are within driving distance from our project
- > No established food options between Jalandhar and Patiala.
- Developed by Reputed Developer Somsons Group Delivered over 10 million sq.ft. of real estate.