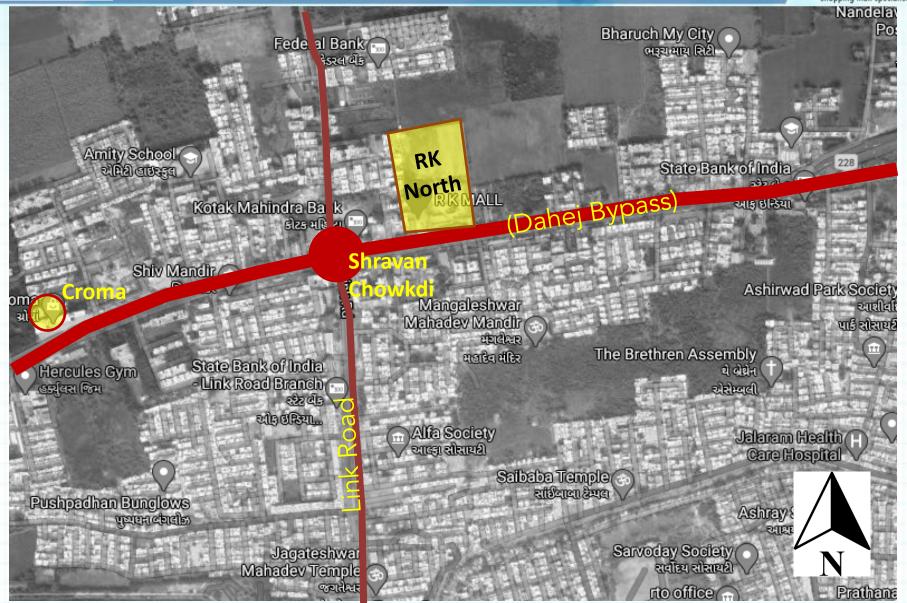

s, Alliance Tyre Group, Fireminich, Astra Specialty Compounds, Dahej and GPEC, have setup manufacturing units in and around Bharuch.
- ➤ Bharuch has a **good number of schools and colleges** providing education in various under graduate and post graduate streams, Narmada College OF science & Commerce is the prominent known college.
- ➤ There are also several Pharmacy Colleges, Medical College & Agriculture College.



### Few National Brands in the City

















































### **Educational Institutions in the City**













### Typical Residential & Commercial Bldgs.



















### **Distance from Few Major Cities**





अहमदनगर

Navi Mumbai

Pune





## MALL INFORMATION



### Mall Snapshot









# LOCATION OF MALL



### **Location Map**









# FLOOR PLANS



### Site Plan







### **Lower Ground Floor Plan**







### **Ground Floor Plan**







### **First Floor Plan**







### **Second Floor Plan**







### **Third Floor Plan**







### **Projection Floor Plan**







### 3D Perspective View







#### **Contact Details**



For further details please contact: Beyond Squarefeet Advisory Pvt. Ltd.

Leaseline: +91.98201.88182
leasing@beyondsquarefeet.com



### **Concurrently Leasing**





Langval Mall (Thanjavur)



Western Mall (Junagadh)



Yen Square (Kerala)



Novelty Mall (Pathankot)



Cosmo Square (Kharagpur)



Capital Mall (Bhopal)



# THANK YOU!