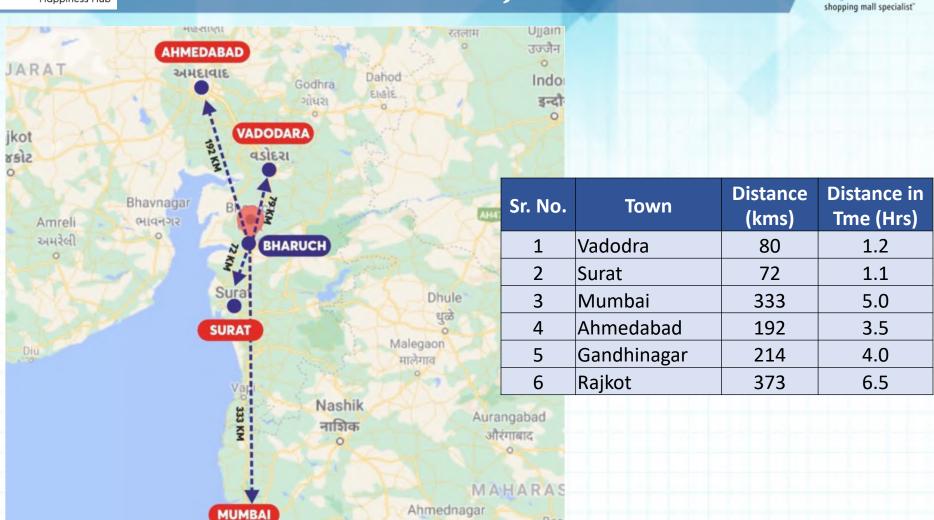

, J.B.Chemicals, Gujarat Fluorochemicals, NTPC, ONGC, GAIL, OPaL, Solvay, Breeze Intermediates for Flavor & Fragrance Intermediates, Alliance Tyre Group, Fireminich, Astra Specialty Compounds, Dahej and GPEC, have setup manufacturing units in and around Bharuch.
- ➤ Bharuch has a **good number of schools and colleges** providing education in various under graduate and post graduate streams, Narmada College OF science & Commerce is the prominent known college.
- ➤ There are also several Pharmacy Colleges, Medical College & Agriculture College.



### Few National Brands in the City

















































### **Educational Institutions in the City**













### Typical Residential & Commercial Bldgs.



















### **Distance from Few Major Cities**





अहमदनगर

Navi Mumbai

Pune





## MALL INFORMATION



### Mall Snapshot









# LOCATION OF MALL



### **Location Map**









# FLOOR PLANS



### Site Plan







### **Lower Ground Floor Plan**







### **Ground Floor Plan**







### **First Floor Plan**







### **Second Floor Plan**







### **Third Floor Plan**







### **Projection Floor Plan**







### 3D Perspective View







#### **Contact Details**



For further details please contact: Beyond Squarefeet Advisory Pvt. Ltd.

Leaseline: +91.98201.88182
leasing@beyondsquarefeet.com



### **Concurrently Leasing**





Langval Mall (Thanjavur)



Western Mall (Junagadh)



Yen Square (Kerala)



Novelty Mall (Pathankot)



Cosmo Square (Kharagpur)



Capital Mall (Bhopal)



# THANK YOU!