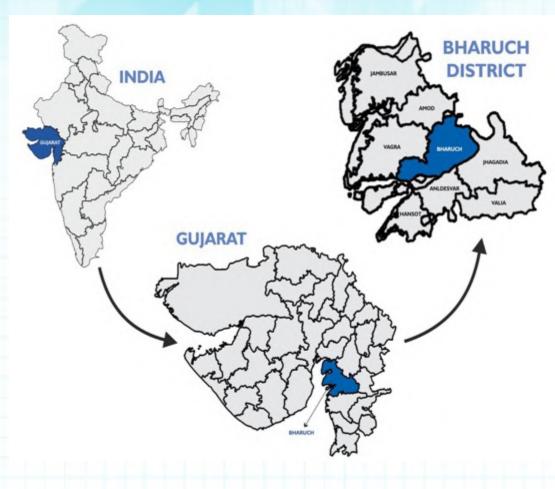

## **Leasing Presentation**



Bharuch, Gujarat













# Presenting the First Mall in Bharuch District!



The most happening place to be in the entire region







### **CITY SCAPE**



### **Brief Introduction**



- Bharuch is the second Oldest
   City of India.
- It is referred to as the Chemical & Pharma Capital of India.
- Bharuch is well connected by Road & Rail
- Because of the distinctive color of its soil, Bharuch is sometimes referred to as
   'Kanam Pradesh'
- It is nicknamed Peanut City &
   City of Fertilizers.





### **City Map**







### **Key Consideration**



- > Only Mall in about 50 kms radius
- > 100% Leased Model Mall with 5 star hotel
- Developed by Reputed Developer of Bharuch (RK Group)
- > Growing Population (floating & native) with Young spenders
- Prime Location Access from Dahej By Pass Developing High Street
- Very Encouraging Trading Density Numbers
- > Over 50 National & Regional Brands already present in the city.
- With inauguration of Narmada Maiya Bridge Ankleshvar as twin city has further come closer.



### **Demographics Of Bharuch**



| Particulars   | Bharuch District                      | Bharuch City        |
|---------------|---------------------------------------|---------------------|
| Area          | 6509 Sq.Km                            | 35.34 Sq.Km