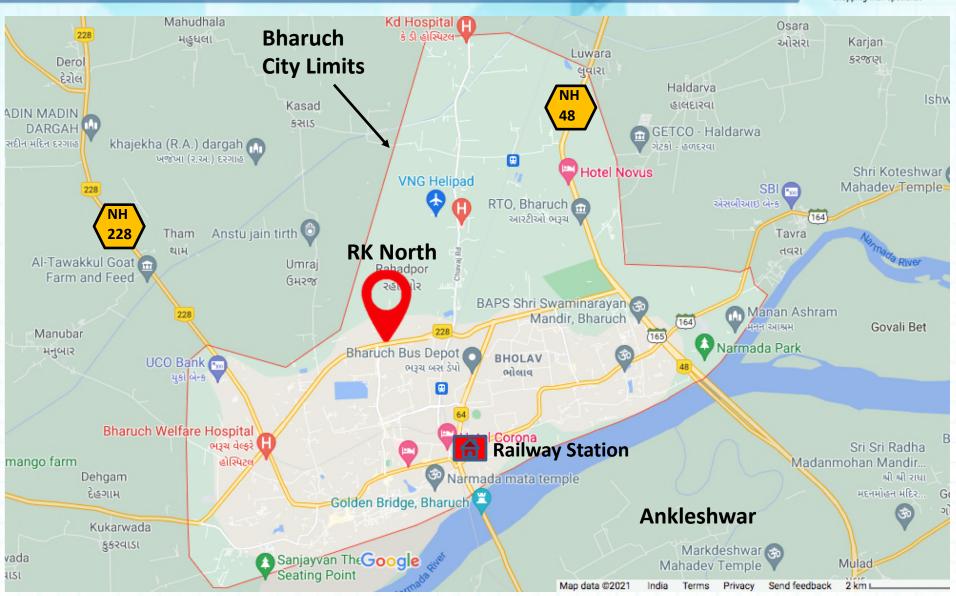

## **Leasing Presentation**



Bharuch, Gujarat













# Presenting the First Mall in Bharuch District!



The most happening place to be in the entire region







### **CITY SCAPE**



### **Brief Introduction**



- Bharuch is the second Oldest
   City of India.
- It is referred to as the Chemical & Pharma Capital of India.
- Bharuch is well connected by Road & Rail
- Because of the distinctive color of its soil, Bharuch is sometimes referred to as
   'Kanam Pradesh'
- It is nicknamed Peanut City &
   City of Fertilizers.





### **City Map**







### **Key Consideration**



- > Only Mall in about 50 kms radius
- > 100% Leased Model Mall with 5 star hotel
- Developed by Reputed Developer of Bharuch (RK Group)
- > Growing Population (floating & native) with Young spenders
- Prime Location Access from Dahej By Pass Developing High Street
- Very Encouraging Trading Density Numbers
- > Over 50 National & Regional Brands already present in the city.
- With inauguration of Narmada Maiya Bridge Ankleshvar as twin city has further come closer.



### **Demographics Of Bharuch**



| Particulars   | Bharuch District                      | Bharuch City        |
|---------------|---------------------------------------|---------------------|
| Area          | 6509 Sq.Km                            | 35.34 Sq.Km         |
| Temperature   | W