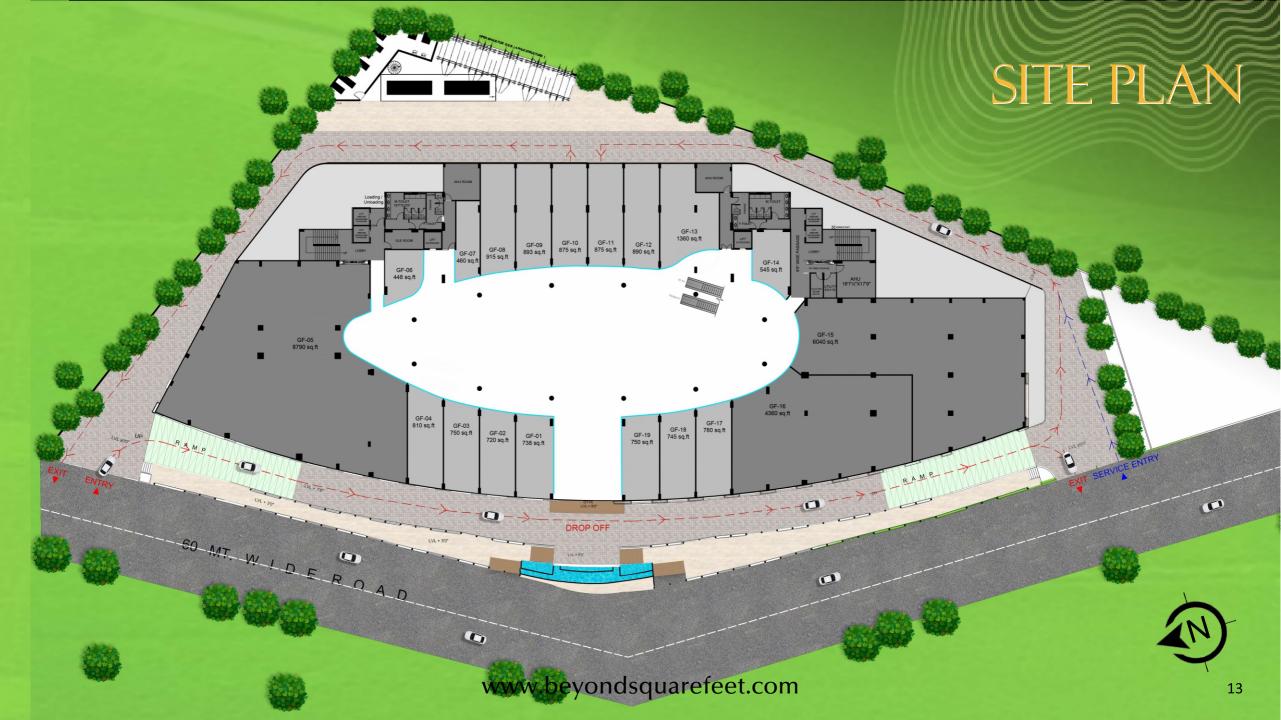

# PRESENTING SURAT'S FIRST

# PREMIUM MALL



www.beyondsquarefeet.com













### LOCATION OF MALL

## LOCATION MAP







#### MALL INFORMATION

#### MALL SNAPSHOT

BUA

3,50,000 sq.ft.

Multiplex

3 Screen (750 + Seater) Anchor

2 Anchors & 4 Mini Anchors

Vanilla Shops

70+ National & International Brands **Food-Court** 

8 Kitchens (300 + Seats) +2 Dining & 2 Fine Dine Options Parking

3 Levels Car & Bike Parking



#### KEY CONSIDERATIONS

- O Commerce, Economic & Fashion Capital of Gujarat
- Selected as 1<sup>st</sup> Smart IT city in India
- 1<sup>st</sup> Premium Mall of Surat
- Prime Location Heart of the city
- OC Received
- 0 100% Lease Model
- Fit-outs Possession June 24
- Very Encouraging Trading Density Numbers in the city







### GROUND FLOOR



### FIRST FLOOR



## SECOND FLOOR



### THIRD FLOOR



## FOURTH FLOOR



#### SELECT TARGET BRANDS













Calvin Klein









SEPHORA

























**SUPERDRY**®

#### MALL MECHANICS BY



For more details contact leasing@beyondsquarefeet.com +91 98201 88182