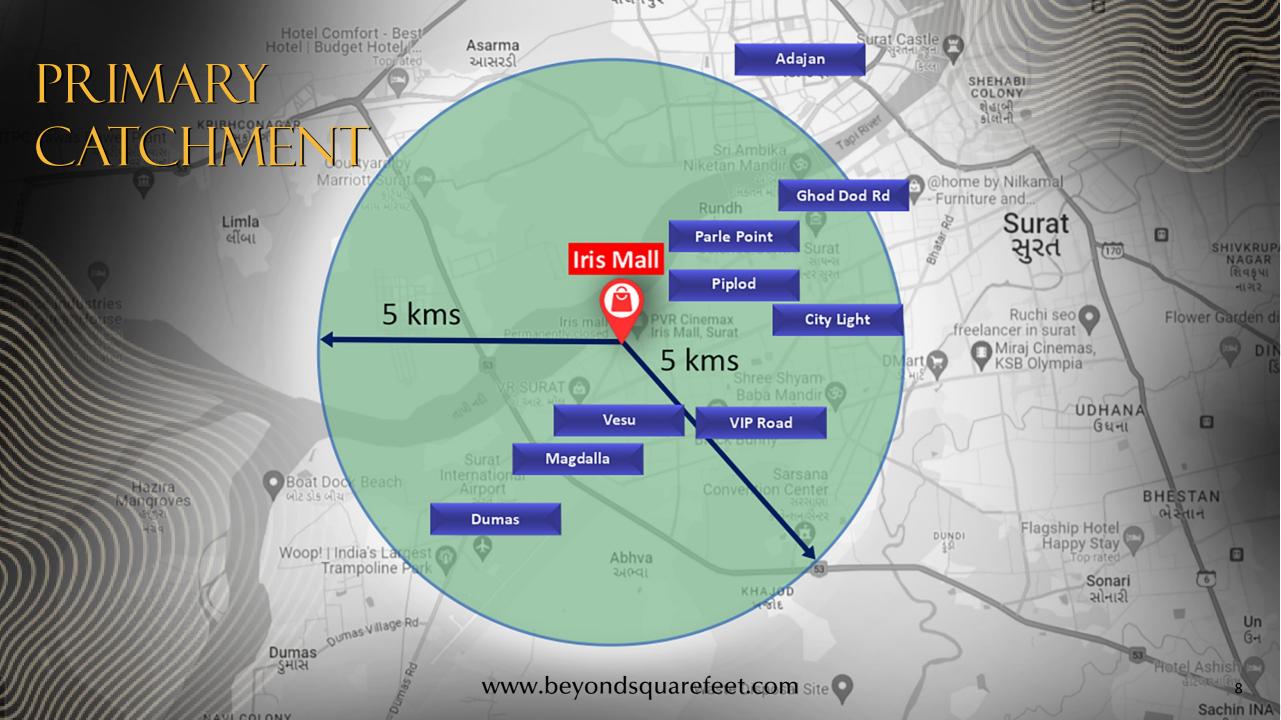

# PRESENTING SURAT'S FIRST

# PREMIUM MALL



www.beyondsquarefeet.com













### LOCATION OF MALL

## LOCATION MAP







#### MALL INFORMATION

#### MALL SNAPSHOT

BUA

3,50,000 sq.ft.

Multiplex

3 Screen (750 + Seater) Anchor

2 Anchors & 4 Mini Anchors

Vanilla Shops

70+ National & International Brands **Food-Court** 

8 Kitchens (300 + Seats) +2 Dining & 2 Fine Dine Options Parking

3 Levels Car & Bike Parking



#### KEY CONSIDERATIONS

- O Commerce, Economic & Fashion Capital of Gujarat
- Selected as 1<sup>st</sup> Smart IT city in India
- 1<sup>st</sup> Premium Mall of Surat
- Prime Location Heart of the city
- OC Received
- 0 100% Lease Model
- Fit-outs Possession June 24
- Very Encouraging Trading Density Numbers in the city







### GROUND FLOOR



### FIRST FLOOR



## SECOND FLOOR



### THIRD FLOOR



## FOURTH FLOOR



#### SELECT TARGET BRANDS













Calvin Klein









SEPHORA