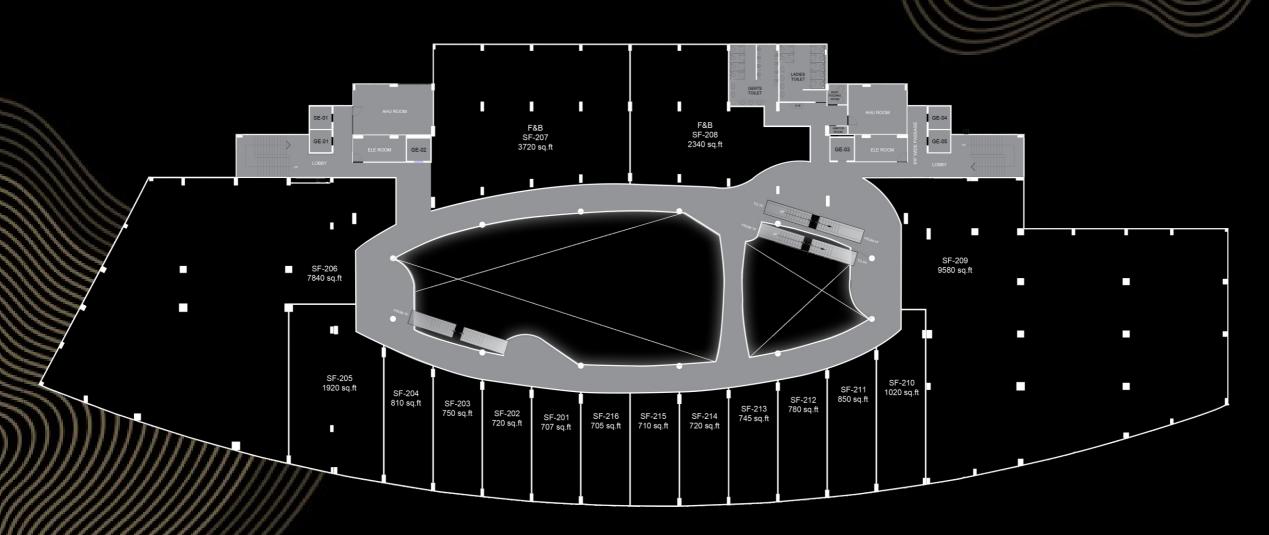

AT'S FIRST

# PREMIUM MALL



www.beyondsquarefeet.com













### LOCATION OF MALL

## LOCATION MAP







#### MALL INFORMATION

#### MALL SNAPSHOT

BUA

3,50,000 sq.ft.

Multiplex

3 Screen (750 + Seater) Anchor

2 Anchors & 4 Mini Anchors

Vanilla Shops

70+ National & International Brands **Food-Court** 

8 Kitchens (300 + Seats) +2 Dining & 2 Fine Dine Options Parking

3 Levels Car & Bike Parking



#### KEY CONSIDERATIONS

- O Commerce, Economic & Fashion Capital of Gujarat
- Selected as 1<sup>st</sup> Smart IT city in India
- 1<sup>st</sup> Premium Mall of Surat
- Prime Location Heart of the city
- OC Received
- 0 100% Lease Model
- Fit-outs Possession June 24
- Very Encouraging Trading Density Numbers in the city







### GROUND FLOOR



### FIRST FLOOR



## SECOND FLOOR



### THIRD FLOOR



## FOURTH FLOOR



#### SELECT TARGET BRANDS













Calvin Klein









SEPHORA

























**SUPERDRY**®

#### MALL MECHANICS BY



For more details contact leasing@beyondsquarefeet.com +91 98201 88182