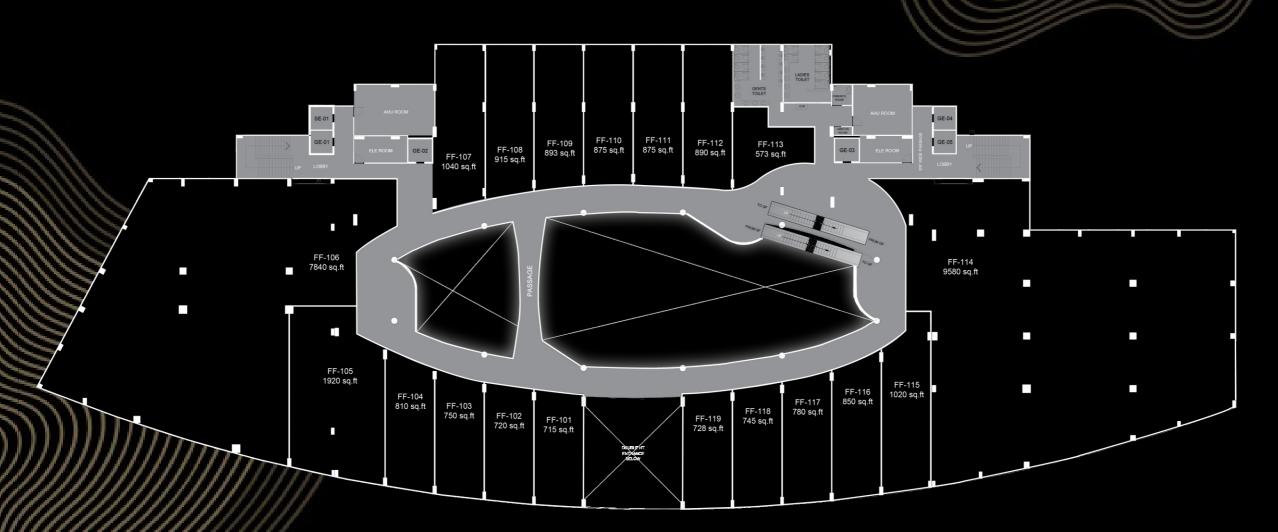

# PRESENTING SURAT'S FIRST

# PREMIUM MALL



www.beyondsquarefeet.com













### LOCATION OF MALL

## LOCATION MAP







#### MALL INFORMATION

#### MALL SNAPSHOT

BUA

3,50,000 sq.ft.

Multiplex

3 Screen (750 + Seater) Anchor

2 Anchors & 4 Mini Anchors

Vanilla Shops

70+ National & International Brands **Food-Court** 

8 Kitchens (300 + Seats) +2 Dining & 2 Fine Dine Options Parking

3 Levels Car & Bike Parking



#### KEY CONSIDERATIONS

- O Commerce, Economic & Fashion Capital of Gujarat
- Selected as 1<sup>st</sup> Smart IT city in India
- 1<sup>st</sup> Premium Mall of Surat
- Prime Location Heart of the city
- OC Received
- 0 100% Lease Model
- Fit-outs Possession June 24
- Very Encouraging Trading Density Numbers in the city







### GROUND FLOOR



### FIRST FLOOR



## SECOND FLOOR



### THIRD FLOOR



## FOURTH FLOOR



#### SELECT TARGET BRANDS













Calvin Klein









SEPHORA

























**SUPERDRY**®

#### MALL MECHANICS BY



For more details contact leasing@beyondsquarefeet.com +91 98201 88182