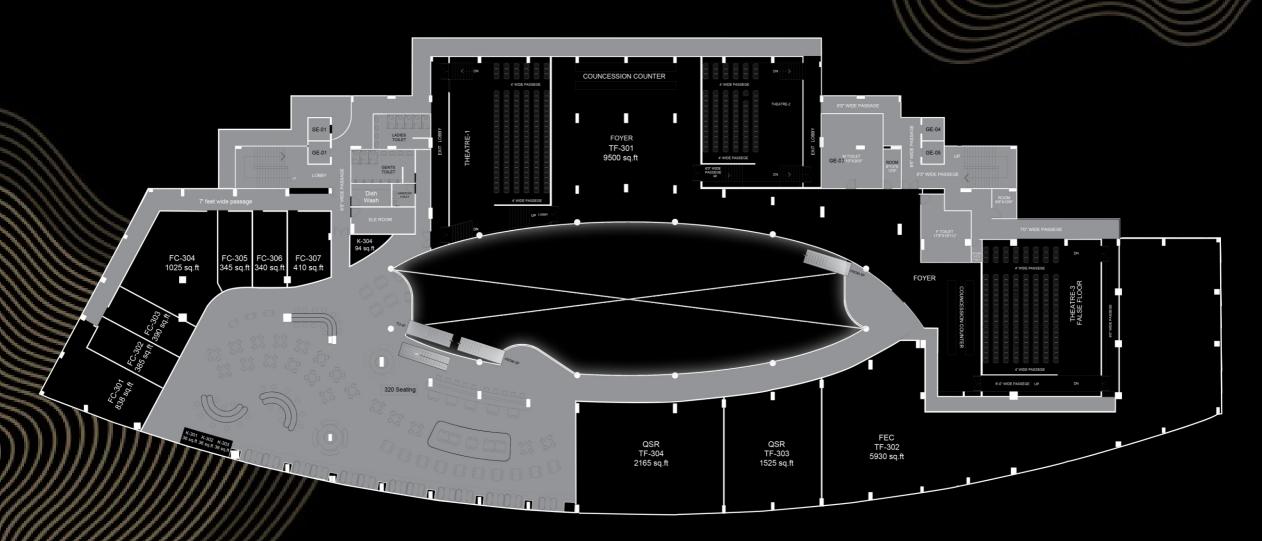

UM MALL



www.beyondsquarefeet.com













### LOCATION OF MALL

## LOCATION MAP







#### MALL INFORMATION

#### MALL SNAPSHOT

BUA

3,50,000 sq.ft.

Multiplex

3 Screen (750 + Seater) Anchor

2 Anchors & 4 Mini Anchors

Vanilla Shops

70+ National & International Brands **Food-Court** 

8 Kitchens (300 + Seats) +2 Dining & 2 Fine Dine Options Parking

3 Levels Car & Bike Parking



#### KEY CONSIDERATIONS

- O Commerce, Economic & Fashion Capital of Gujarat
- Selected as 1<sup>st</sup> Smart IT city in India
- 1<sup>st</sup> Premium Mall of Surat
- Prime Location Heart of the city
- OC Received
- 0 100% Lease Model
- Fit-outs Possession June 24
- Very Encouraging Trading Density Numbers in the city







### GROUND FLOOR



### FIRST FLOOR



## SECOND FLOOR



### THIRD FLOOR



## FOURTH FLOOR



#### SELECT TARGET BRANDS













Calvin Klein









SEPHORA

























**SUPERDRY**®

#### MALL MECHANICS BY



For more details contact leasing@beyondsquarefeet.com +91 98201 88182