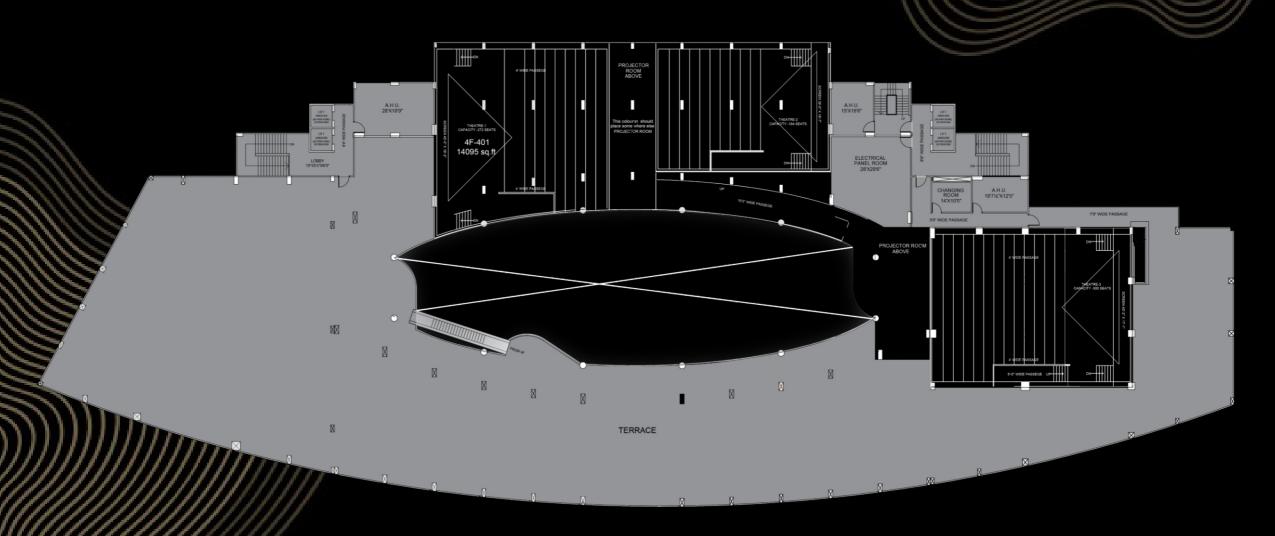

ndsquarefeet.com













### LOCATION OF MALL

## LOCATION MAP







#### MALL INFORMATION

#### MALL SNAPSHOT

BUA

3,50,000 sq.ft.

Multiplex

3 Screen (750 + Seater) Anchor

2 Anchors & 4 Mini Anchors

Vanilla Shops

70+ National & International Brands **Food-Court** 

8 Kitchens (300 + Seats) +2 Dining & 2 Fine Dine Options Parking

3 Levels Car & Bike Parking



#### KEY CONSIDERATIONS

- O Commerce, Economic & Fashion Capital of Gujarat
- Selected as 1<sup>st</sup> Smart IT city in India
- 1<sup>st</sup> Premium Mall of Surat
- Prime Location Heart of the city
- OC Received
- 0 100% Lease Model
- Fit-outs Possession June 24
- Very Encouraging Trading Density Numbers in the city







### GROUND FLOOR



### FIRST FLOOR



## SECOND FLOOR



### THIRD FLOOR



## FOURTH FLOOR



#### SELECT TARGET BRANDS













Calvin Klein









SEPHORA

























**SUPERDRY**®

#### MALL MECHANICS BY



For more details contact leasing@beyondsquarefeet.com +91 98201 88182