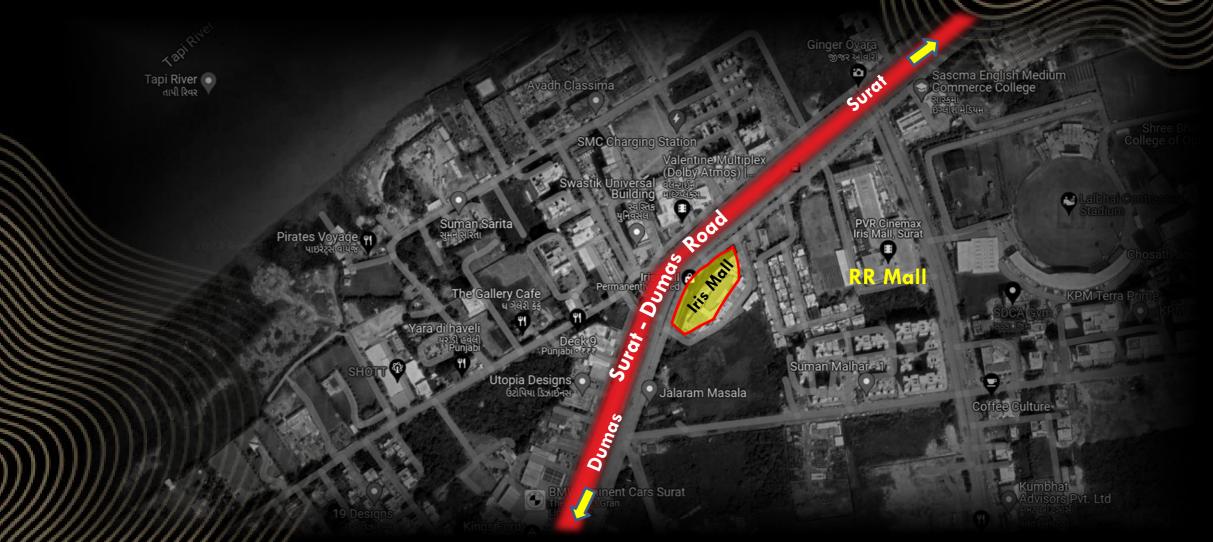

# PRESENTING SURAT'S FIRST

# PREMIUM MALL



www.beyondsquarefeet.com













### LOCATION OF MALL

## LOCATION MAP







#### MALL INFORMATION

#### MALL SNAPSHOT

BUA

3,50,000 sq.ft.

Multiplex

3 Screen (750 + Seater) Anchor

2 Anchors & 4 Mini Anchors

Vanilla Shops

70+ National & International Brands **Food-Court** 

8 Kitchens (300 + Seats) +2 Dining & 2 Fine Dine Options Parking

3 Levels Car & Bike Parking



#### KEY CONSIDERATIONS

- O Commerce, Economic & Fashion Capital of Gujarat
- Selected as 1<sup>st</sup> Smart IT city in India
- 1<sup>st</sup> Premium Mall of Surat
- Prime Location Heart of the city
- OC Received
- 0 100% Lease Model
- Fit-outs Possession June 24
- Very Encouraging Trading Density Numbers in the city







### GROUND FLOOR



### FIRST FLOOR



## SECOND FLOOR



### THIRD FLOOR



## FOURTH FLOOR



#### SELECT TARGET BRANDS













Calvin Klein









SEPHOR