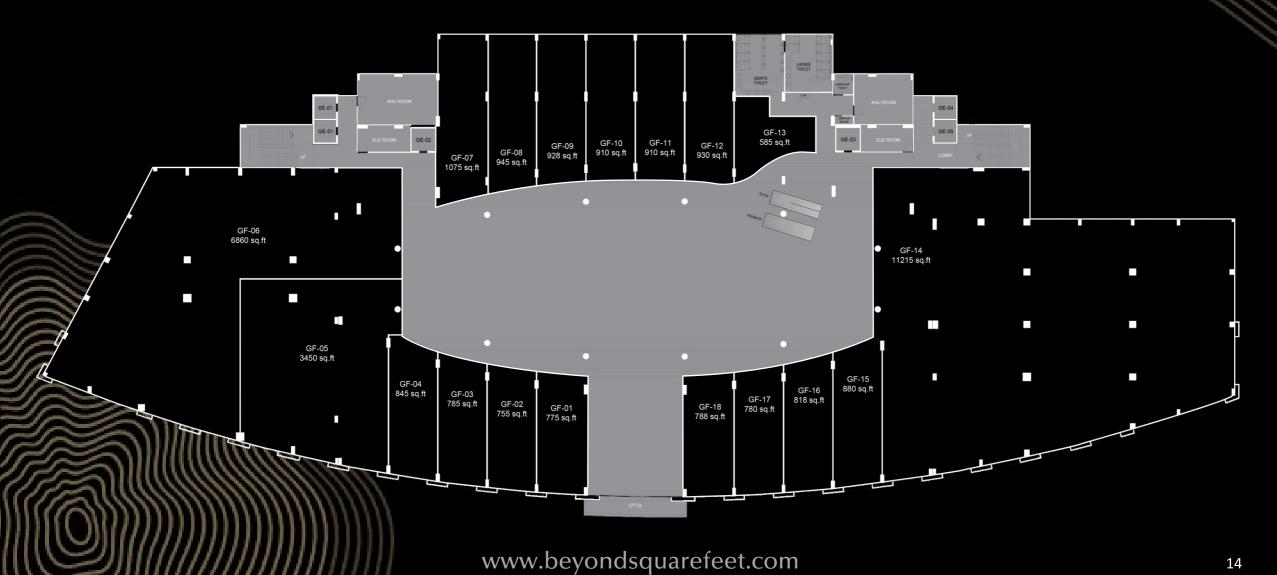

# PRESENTING SURAT'S FIRST

# PREMIUM MALL



www.beyondsquarefeet.com













### LOCATION OF MALL

## LOCATION MAP







#### MALL INFORMATION

#### MALL SNAPSHOT

BUA

3,50,000 sq.ft.

Multiplex

3 Screen (750 + Seater) Anchor

2 Anchors & 4 Mini Anchors

Vanilla Shops

70+ National & International Brands **Food-Court** 

8 Kitchens (300 + Seats) +2 Dining & 2 Fine Dine Options Parking

3 Levels Car & Bike Parking



#### KEY CONSIDERATIONS

- O Commerce, Economic & Fashion Capital of Gujarat
- Selected as 1<sup>st</sup> Smart IT city in India
- 1<sup>st</sup> Premium Mall of Surat
- Prime Location Heart of the city
- OC Received
- 0 100% Lease Model
- Fit-outs Possession June 24
- Very Encouraging Trading Density Numbers in the city







### GROUND FLOOR



### FIRST FLOOR



## SECOND FLOOR



### THIRD FLOOR



## FOURTH FLOOR



#### SELECT TARGET BRANDS













Calvin Klein









SEPHORA

























**SUPERDRY**®

#### MALL MECHANICS BY



For more details contact leasing@beyondsquarefeet.com +91 98201 88182