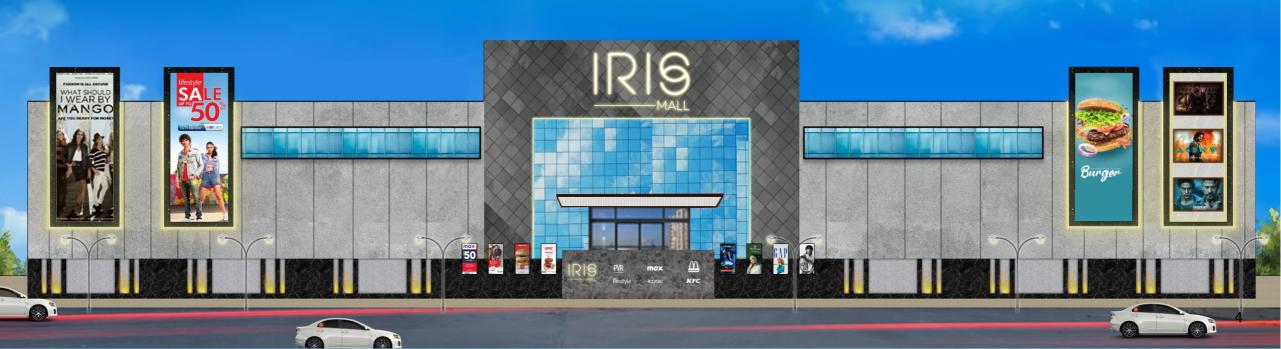

# PRESENTING SURAT'S FIRST

# PREMIUM MALL



www.beyondsquarefeet.com













### LOCATION OF MALL

## LOCATION MAP







#### MALL INFORMATION

#### MALL SNAPSHOT

BUA

3,50,000 sq.ft.

Multiplex

3 Screen (750 + Seater) Anchor

2 Anchors & 4 Mini Anchors

Vanilla Shops

70+ National & International Brands **Food-Court** 

8 Kitchens (300 + Seats) +2 Dining & 2 Fine Dine Options Parking

3 Levels Car & Bike Parking



#### KEY CONSIDERATIONS

- O Commerce, Economic & Fashion Capital of Gujarat
- Selected as 1<sup>st</sup> Smart IT city in India
- 1<sup>st</sup> Premium Mall of Surat
- Prime Location Heart of the city
- OC Received
- 0 100% Lease Model
- Fit-outs Possession June 24
- Very Encouraging Trading Density Numbers in the city







### GROUND FLOOR



### FIRST FLOOR



## SECOND FLOOR



### THIRD FLOOR



## FOURTH FLOOR



#### SELECT TARGET BRA