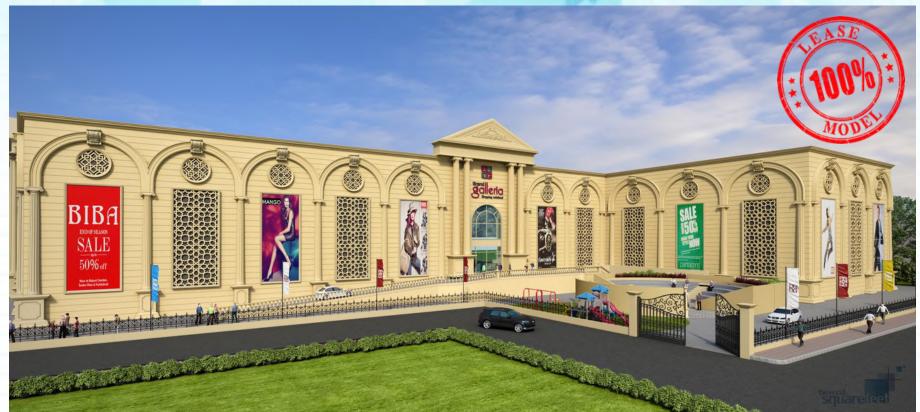

## Scand leric Mall Sanpshot

- GLA:
- Multiplex:
- Anchor:
- Vanilla Shops:
- Food-Court:
- Food-Cour
  Devision
- Parking:

- 1,75,000 Sq.ft.
- 4 Screen (750+ seats)
- 4 Anchors & Mini Anchors
  - : 40+ National / International brands
    - Lavish Food-Court (350 + seats)
- Parking (150 + Car Parks)