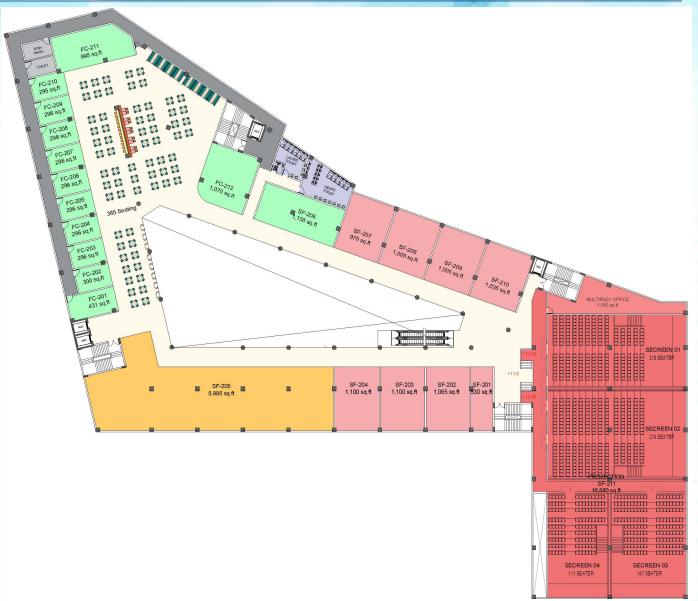

National / International brands
    - Lavish Food-Court (350 + seats)
- Parking (150 + Car Parks)

## Scand leria City Map





www.beyondsquarefeet.com

### Se Se Se Key Consideration

beyond Square feet shopping mall specialist

- First and Only Mall in the city.
- I00% Lease Model Mall.
- Low CAM for better occupancy cost to retailers
- Prime Location Close to the Railway Station.
- Very Encouraging Trading Density Numbers
- Educational hub for Northern Bihar
- Commercial Hub in the region
- Under Smart City Plan
- Developed by Reputed Developer of Purnia





# **LOCATION OF MALL**

5

## Scaleria Location Map











## **FLOOR PLANS**

www.beyondsquarefeet.com

## Site Plan





#### **Scand** Scand Scan



squarefeet

# Scand Cric First Floor Plan



squarefeet

# Second Floor



squarefeet

## Scaleria Parking Floor



squarefeet

shopping mall specialist





#### For further details please contact: Beyond Squarefeet Advisory Pvt. Ltd.

Leaseline : +91.98201.88182 leasing@beyondsquarefeet.com





# THANK YOU!