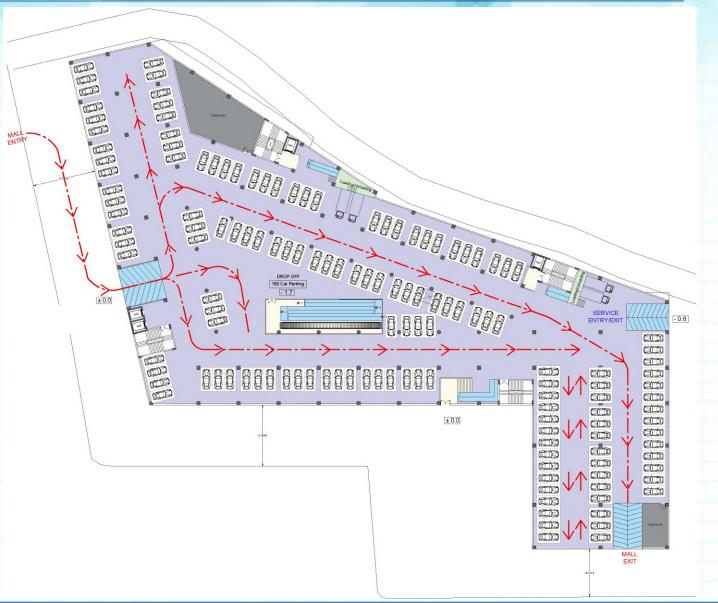

vish Food-Court (350 + seats)
- Parking (150 + Car Parks)

## Scand leria City Map





www.beyondsquarefeet.com

### Se Se Se Key Consideration

beyond Square feet shopping mall specialist

- First and Only Mall in the city.
- I00% Lease Model Mall.
- Low CAM for better occupancy cost to retailers
- Prime Location Close to the Railway Station.
- Very Encouraging Trading Density Numbers
- Educational hub for Northern Bihar
- Commercial Hub in the region
- Under Smart City Plan
- Developed by Reputed Developer of Purnia





# **LOCATION OF MALL**

5

## Scaleria Location Map











## **FLOOR PLANS**

www.beyondsquarefeet.com

## Site Plan





#### **Scand** Scand Scan



squarefeet

# Scand Cric First Floor Plan



squarefeet

# Second Floor



squarefeet

## Scaleria Parking Floor



squarefeet

shopping mall specialist





#### For further details please contact: Beyond Squarefeet Advisory Pvt. Ltd.

Leaseline : +91.98201.88182 leasing@beyondsquarefeet.com





# THANK YOU!