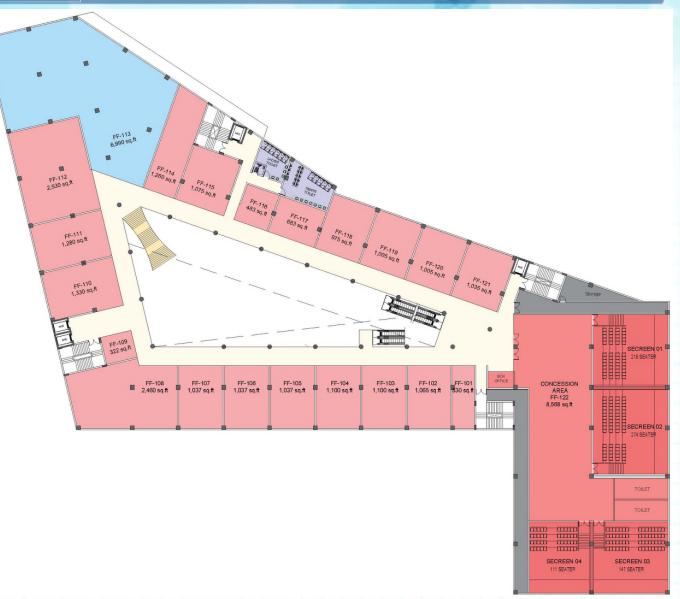

chors & Mini Anchors
  - : 40+ National / International brands
    - Lavish Food-Court (350 + seats)
- Parking (150 + Car Parks)

## Scand leria City Map





www.beyondsquarefeet.com

### Se Se Se Key Consideration

beyond Square feet shopping mall specialist

- First and Only Mall in the city.
- I00% Lease Model Mall.
- Low CAM for better occupancy cost to retailers
- Prime Location Close to the Railway Station.
- Very Encouraging Trading Density Numbers
- Educational hub for Northern Bihar
- Commercial Hub in the region
- Under Smart City Plan
- Developed by Reputed Developer of Purnia





# **LOCATION OF MALL**

5

## Scaleria Location Map











## **FLOOR PLANS**

www.beyondsquarefeet.com

## Site Plan





#### **Scand** Scand Scan



squarefeet

# Scand Cric First Floor Plan



squarefeet

# Second Floor



squarefeet

## Scaleria Parking Floor



squarefeet

shopping mall specialist





#### For further details please contact: Beyond Squarefeet Advisory Pvt. Ltd.

Leaseline : +91.98201.88182 leasing@beyondsquarefeet.com





# THANK YOU!