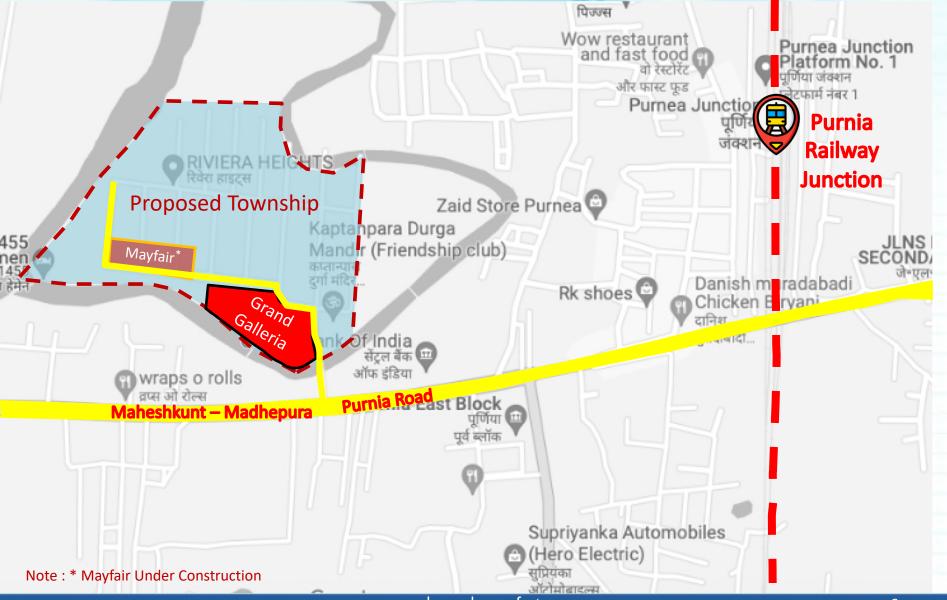

- GLA:
- Multiplex:
- Anchor:
- Vanilla Shops:
- Food-Court:
- Food-Cour
  Devision
- Parking:

- 1,75,000 Sq.ft.
- 4 Screen (750+ seats)
- 4 Anchors & Mini Anchors
  - : 40+ National / International brands
    - Lavish Food-Court (350 + seats)
- Parking (150 + Car Parks)

## Scand leria City Map





www.beyondsquarefeet.com

### Se Se Se Key Consideration

beyond Square feet shopping mall specialist

- First and Only Mall in the city.
- I00% Lease Model Mall.
- Low CAM for better occupancy cost to retailers
- Prime Location Close to the Railway Station.
- Very Encouraging Trading Density Numbers
- Educational hub for Northern Bihar
- Commercial Hub in the region
- Under Smart City Plan
- Developed by Reputed Developer of Purnia





# **LOCATION OF MALL**

5

## Scaleria Location Map











## **FLOOR PLANS**

www.beyondsquarefeet.com

## Site Plan





#### **Scand** Scand Scan



squarefeet

# Scand Cric First Floor Plan



squarefeet

# Second Floor



squarefeet

## Scaleria Parking Floor



squarefeet

shopping mall specialist





#### For further details please contact: Beyond Squarefeet Advisory Pvt. Ltd.

Leaseline : +91.98201.88182 leasing@beyondsquarefeet.com





# THANK YOU!