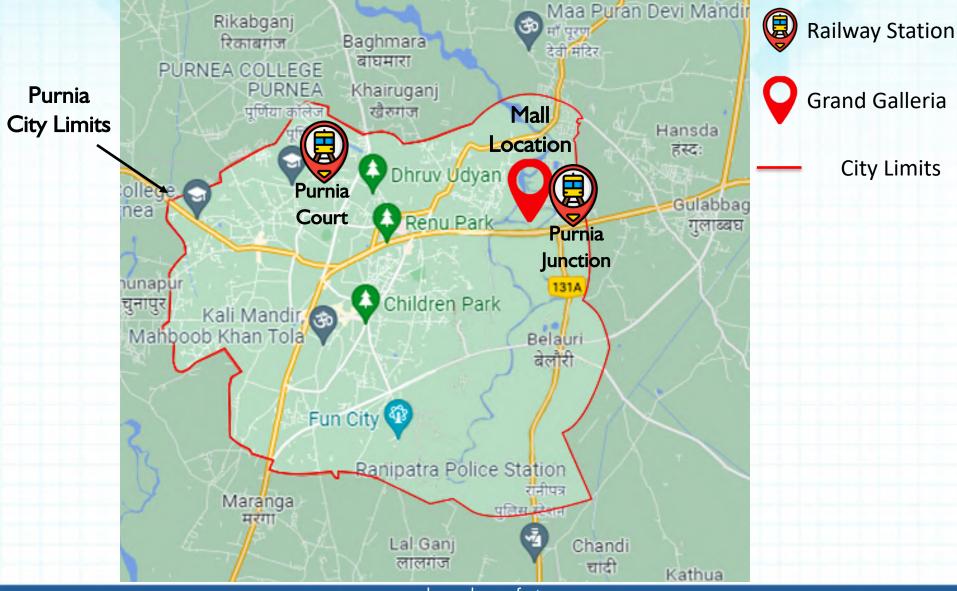

#### **Leasing Presentation**

#### **Grand Grand Solution Solution** Shopping redefined

#### Purnia, Bihar









India | Iran | Nepal | Nigeria | Oman | Qatar

## Scand leric Mall Sanpshot





- GLA:
- Multiplex:
- Anchor:
- Vanilla Shops:
- Food-Court:
- Food-Cour
  Devision
- Parking:

- 1,75,000 Sq.ft.
- 4 Screen (750+ seats)
- 4 Anchors & Mini Anchors
  - : 40+ National / International brands
    - Lavish Food-Court (350 + seats)
- Parking (150 + Car Parks)

## Scand leria City Map





www.beyondsquarefeet.com

### Se Se Se Key Consideration

beyond Square feet shopping mall specialist

- First and Only Mall in the city.
- I00% Lease Model Mall.
- Low CAM for better occupancy cost to retailers
- Prime Location Close to the Railway Station.
- Very Encouraging Trading Density Numbers
- Educational hub for Northern Bihar
- Commercial Hub in the region
- Under Smart City Plan
- Developed by Reputed Developer of Purnia





# **LOCATION OF MALL**

5

## Scaleria Location Map











## **FLOOR PLANS**

www.beyondsquarefeet.com

## Site Plan





#### **Scand** Scand Scan



squarefeet

# Scand Cric First Floor Plan



squarefeet

# Second Floor



squarefeet

## Scaleria Parking Floor



squarefeet

shopping mall specialist





#### For further details please contact: B