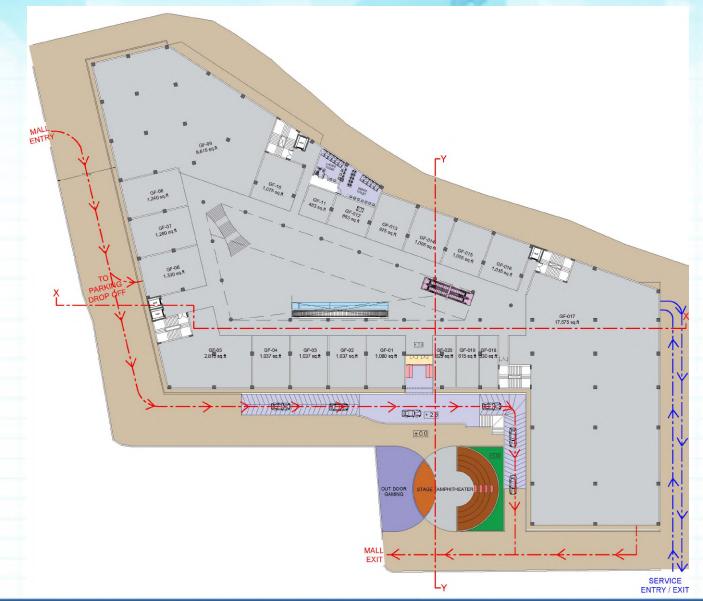

ur
  Devision
- Parking:

- 1,75,000 Sq.ft.
- 4 Screen (750+ seats)
- 4 Anchors & Mini Anchors
  - : 40+ National / International brands
    - Lavish Food-Court (350 + seats)
- Parking (150 + Car Parks)

## Scand leria City Map





www.beyondsquarefeet.com

### Se Se Se Key Consideration

beyond Square feet shopping mall specialist

- First and Only Mall in the city.
- I00% Lease Model Mall.
- Low CAM for better occupancy cost to retailers
- Prime Location Close to the Railway Station.
- Very Encouraging Trading Density Numbers
- Educational hub for Northern Bihar
- Commercial Hub in the region
- Under Smart City Plan
- Developed by Reputed Developer of Purnia





# **LOCATION OF MALL**

5

## Scaleria Location Map











## **FLOOR PLANS**

www.beyondsquarefeet.com

## Site Plan





#### **Scand** Scand Scan



squarefeet

# Scand Cric First Floor Plan



squarefeet

# Second Floor



squarefeet

## Scaleria Parking Floor



squarefeet

shopping mall specialist





#### For further details please contact: Beyond Squarefeet Advisory Pvt. Ltd.

Leaseline : +91.98201.88182 leasing@beyondsquarefeet.com





# THANK YOU!