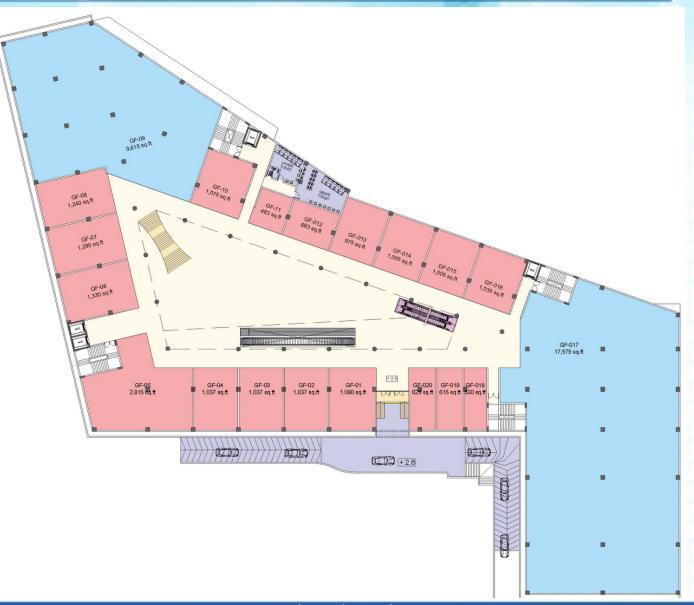

,75,000 Sq.ft.
- 4 Screen (750+ seats)
- 4 Anchors & Mini Anchors
  - : 40+ National / International brands
    - Lavish Food-Court (350 + seats)
- Parking (150 + Car Parks)

## Scand leria City Map





www.beyondsquarefeet.com

### Se Se Se Key Consideration

beyond Square feet shopping mall specialist

- First and Only Mall in the city.
- I00% Lease Model Mall.
- Low CAM for better occupancy cost to retailers
- Prime Location Close to the Railway Station.
- Very Encouraging Trading Density Numbers
- Educational hub for Northern Bihar
- Commercial Hub in the region
- Under Smart City Plan
- Developed by Reputed Developer of Purnia





# **LOCATION OF MALL**

5

## Scaleria Location Map











## **FLOOR PLANS**

www.beyondsquarefeet.com

## Site Plan





#### **Scand** Scand Scan



squarefeet

# Scand Cric First Floor Plan



squarefeet

# Second Floor



squarefeet

## Scaleria Parking Floor



squarefeet

shopping mall specialist





#### For further details please contact: Beyond Squarefeet Advisory Pvt. Ltd.

Leaseline : +91.98201.88182 leasing@beyondsquarefeet.com





# THANK YOU!