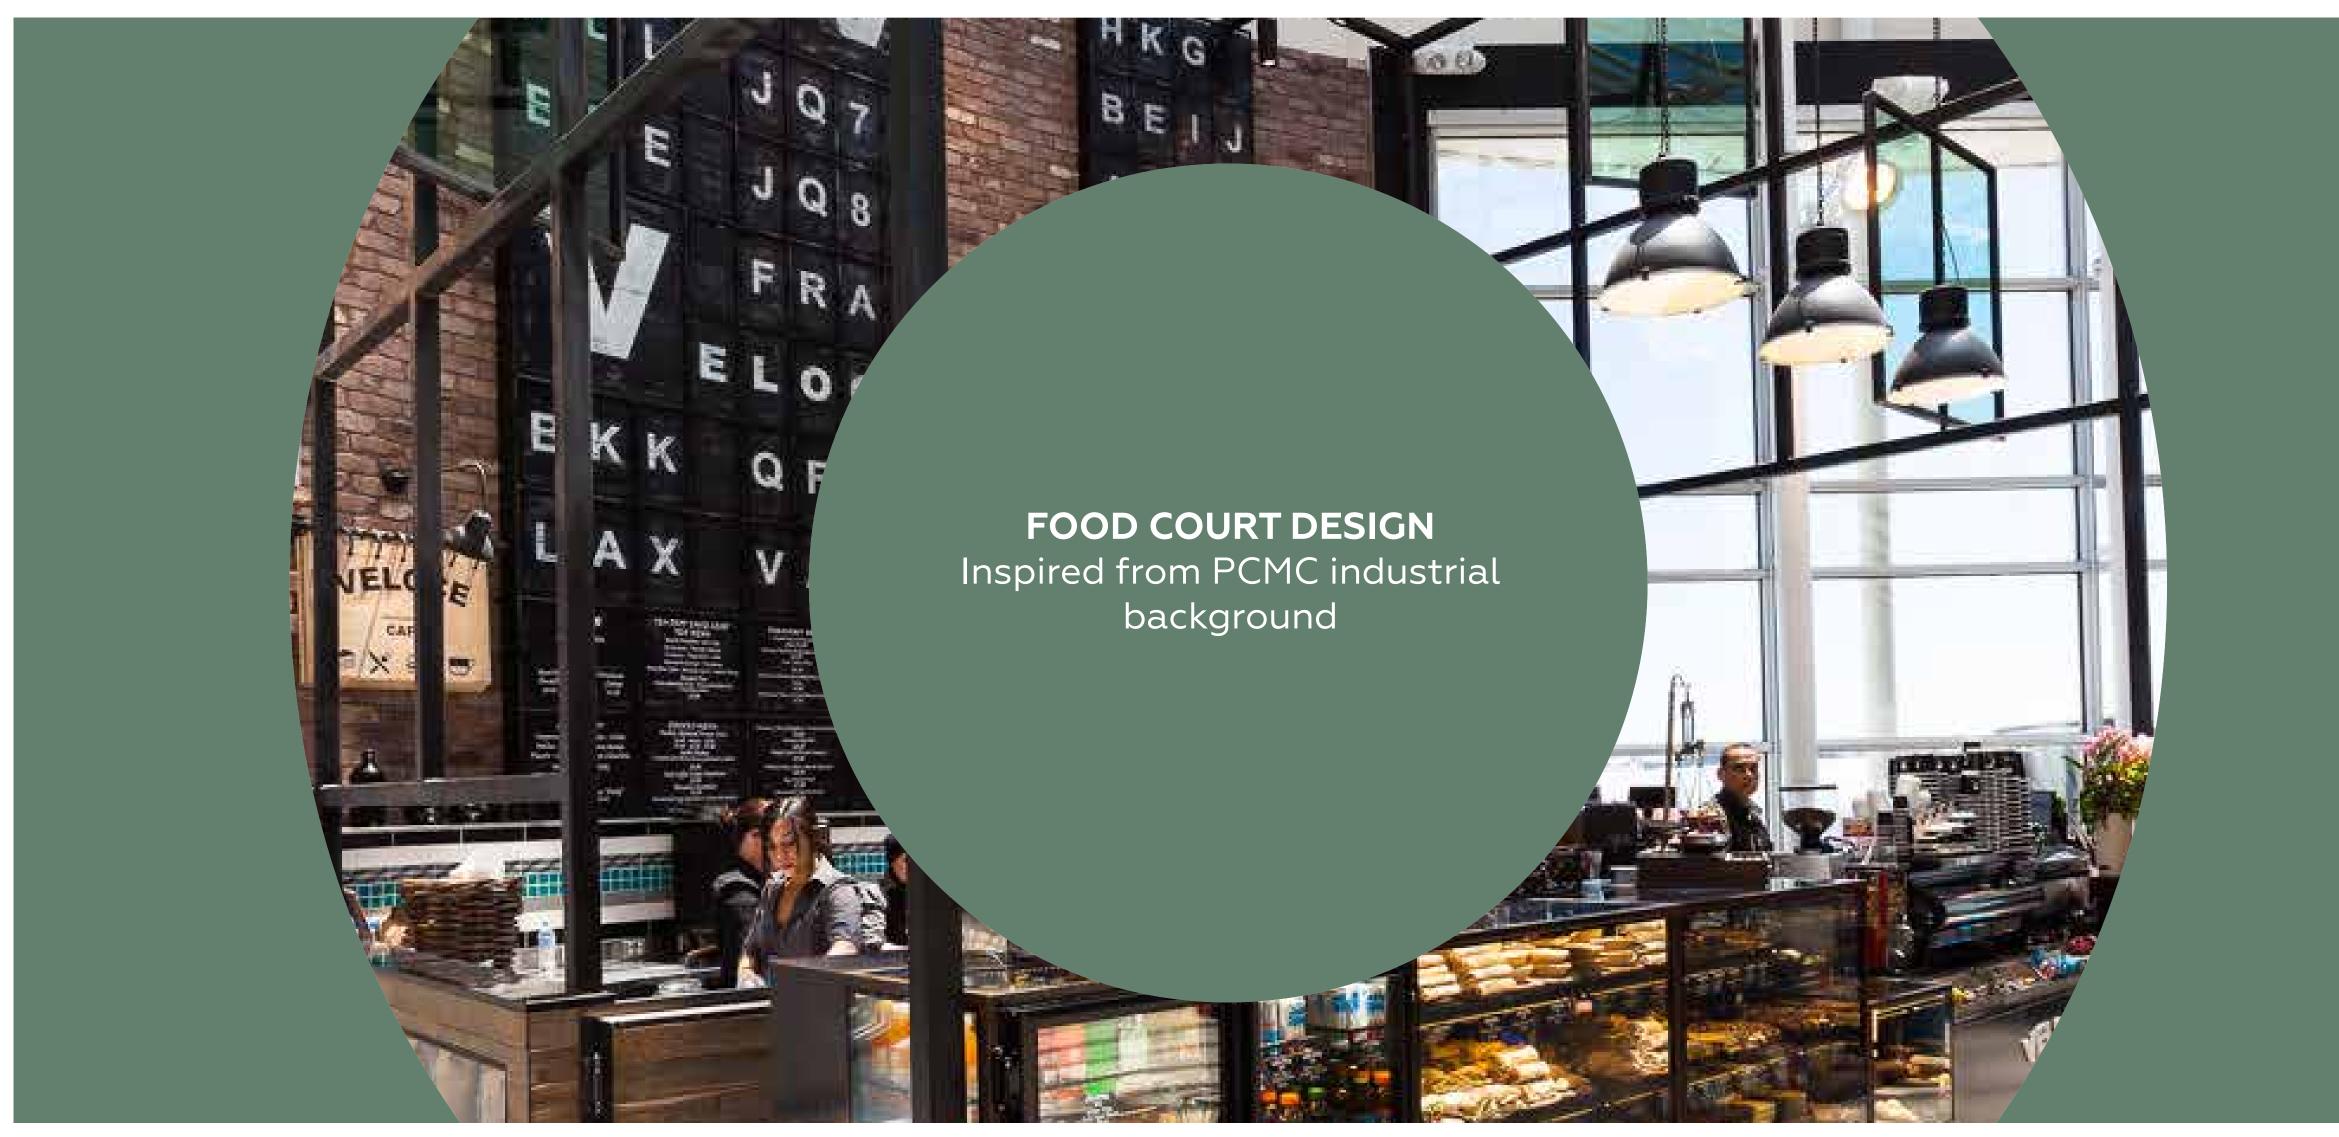

# Hypermarket, Premium Fashion, Inline retail, Multiplex, Food court & Game zone

17 Food court kitchens with 700+ seating

Food District- Fine dine & Destination restaurants

5 Screen Multiplex

Auditorium - 700 Seater

CAR PROMOTION AREA

17 FOOD COURT KITCHENS WITH 700+ SEATING