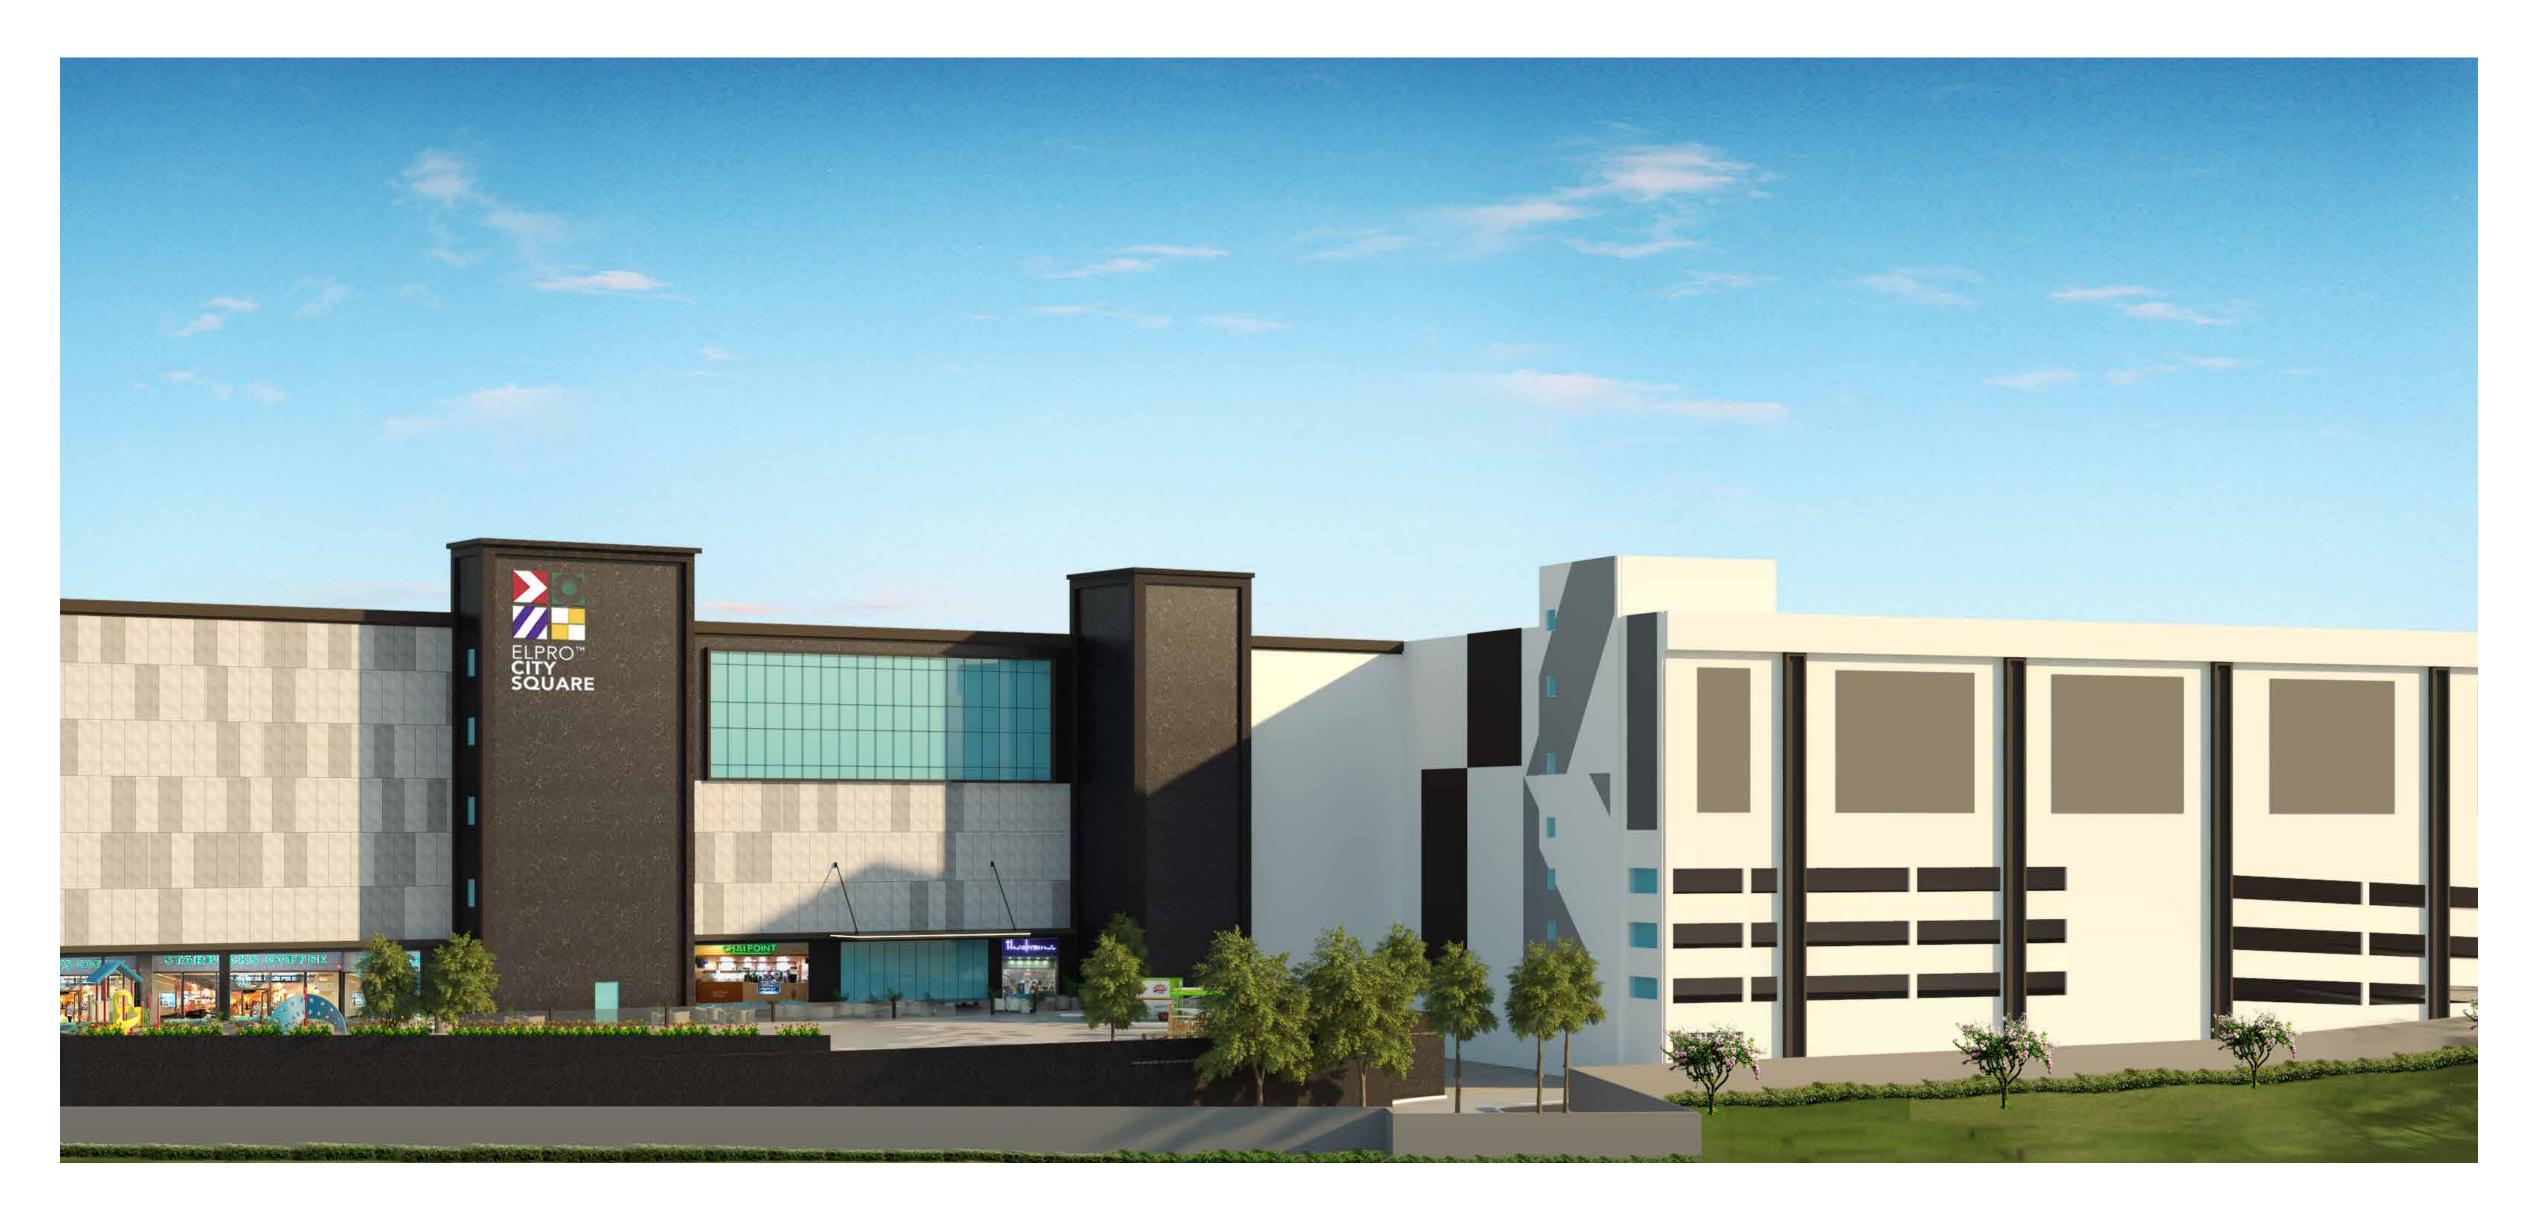

# ELPRO™ CITY SQUARE

# Total Area -8,00,000 Sq. ft.

4 Floors + MLCP

Premium destination centre in 12 Km radius

Parking capacity of 1200+ cars and 2000 two wheelers

# Hypermarket, Premium Fashion, Inline retail, Multiplex, Food court & Game zone

17 Food court kitchens with 700+ seating

Food District- Fine dine & Destination restaurants

5 Screen Multiplex

Auditorium - 700 Seater

27,000 Sq.ft. of Plaza meant for kids entertainment, Food truck park, events & concerts