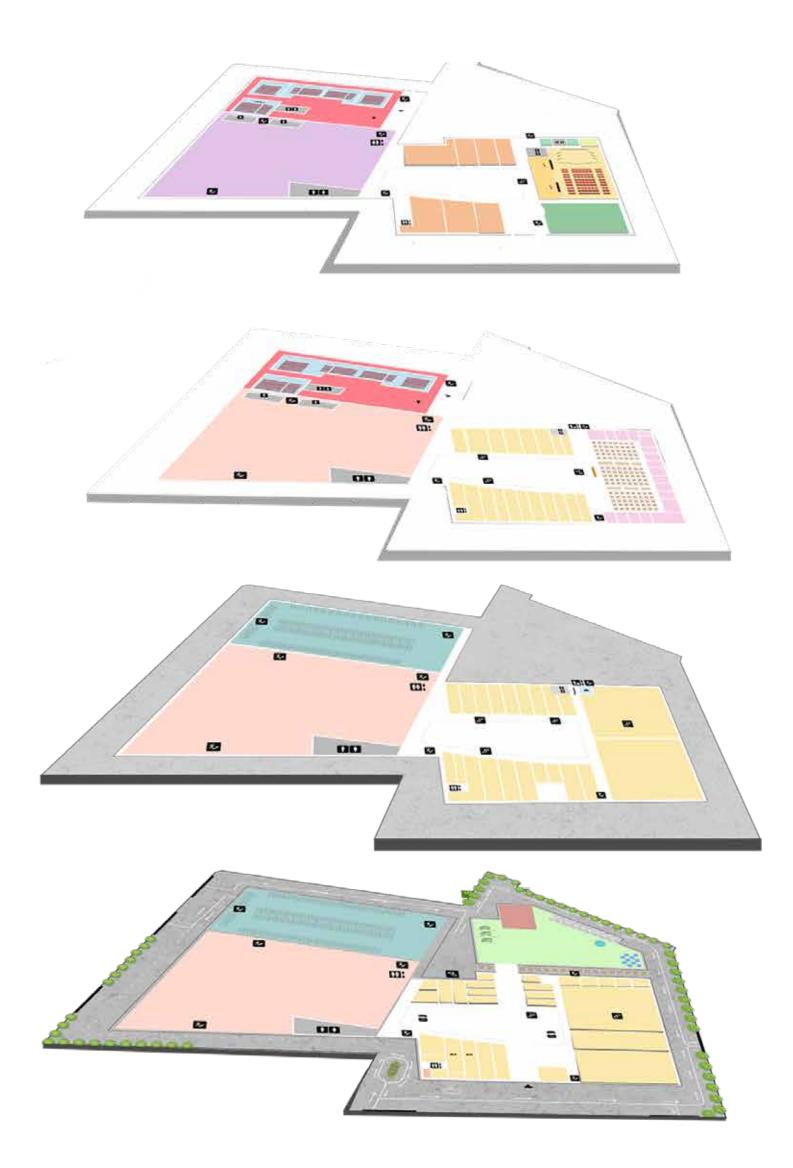

# **RETAIL STACKING**

THIRD FLOOR

Food District Multiplex Auditorium Restaurants FEC

Food court Multiplex Women's casual/ethnic

FIRST FLOOR

Anchor store Mini anchor store Mens formals/casuals Sports wear Footwear

GROUND FLOOR

Hypermarket Anchor store Premium fashion unisex International Brand Food Truck Park

Events & Concert space Kids play area Outdoor FEC

COMMUNITY

# PARKING

Basement – 800 Car park

G+1+2 multilevel car park – 400 Car park

2000 Two wheeler parking