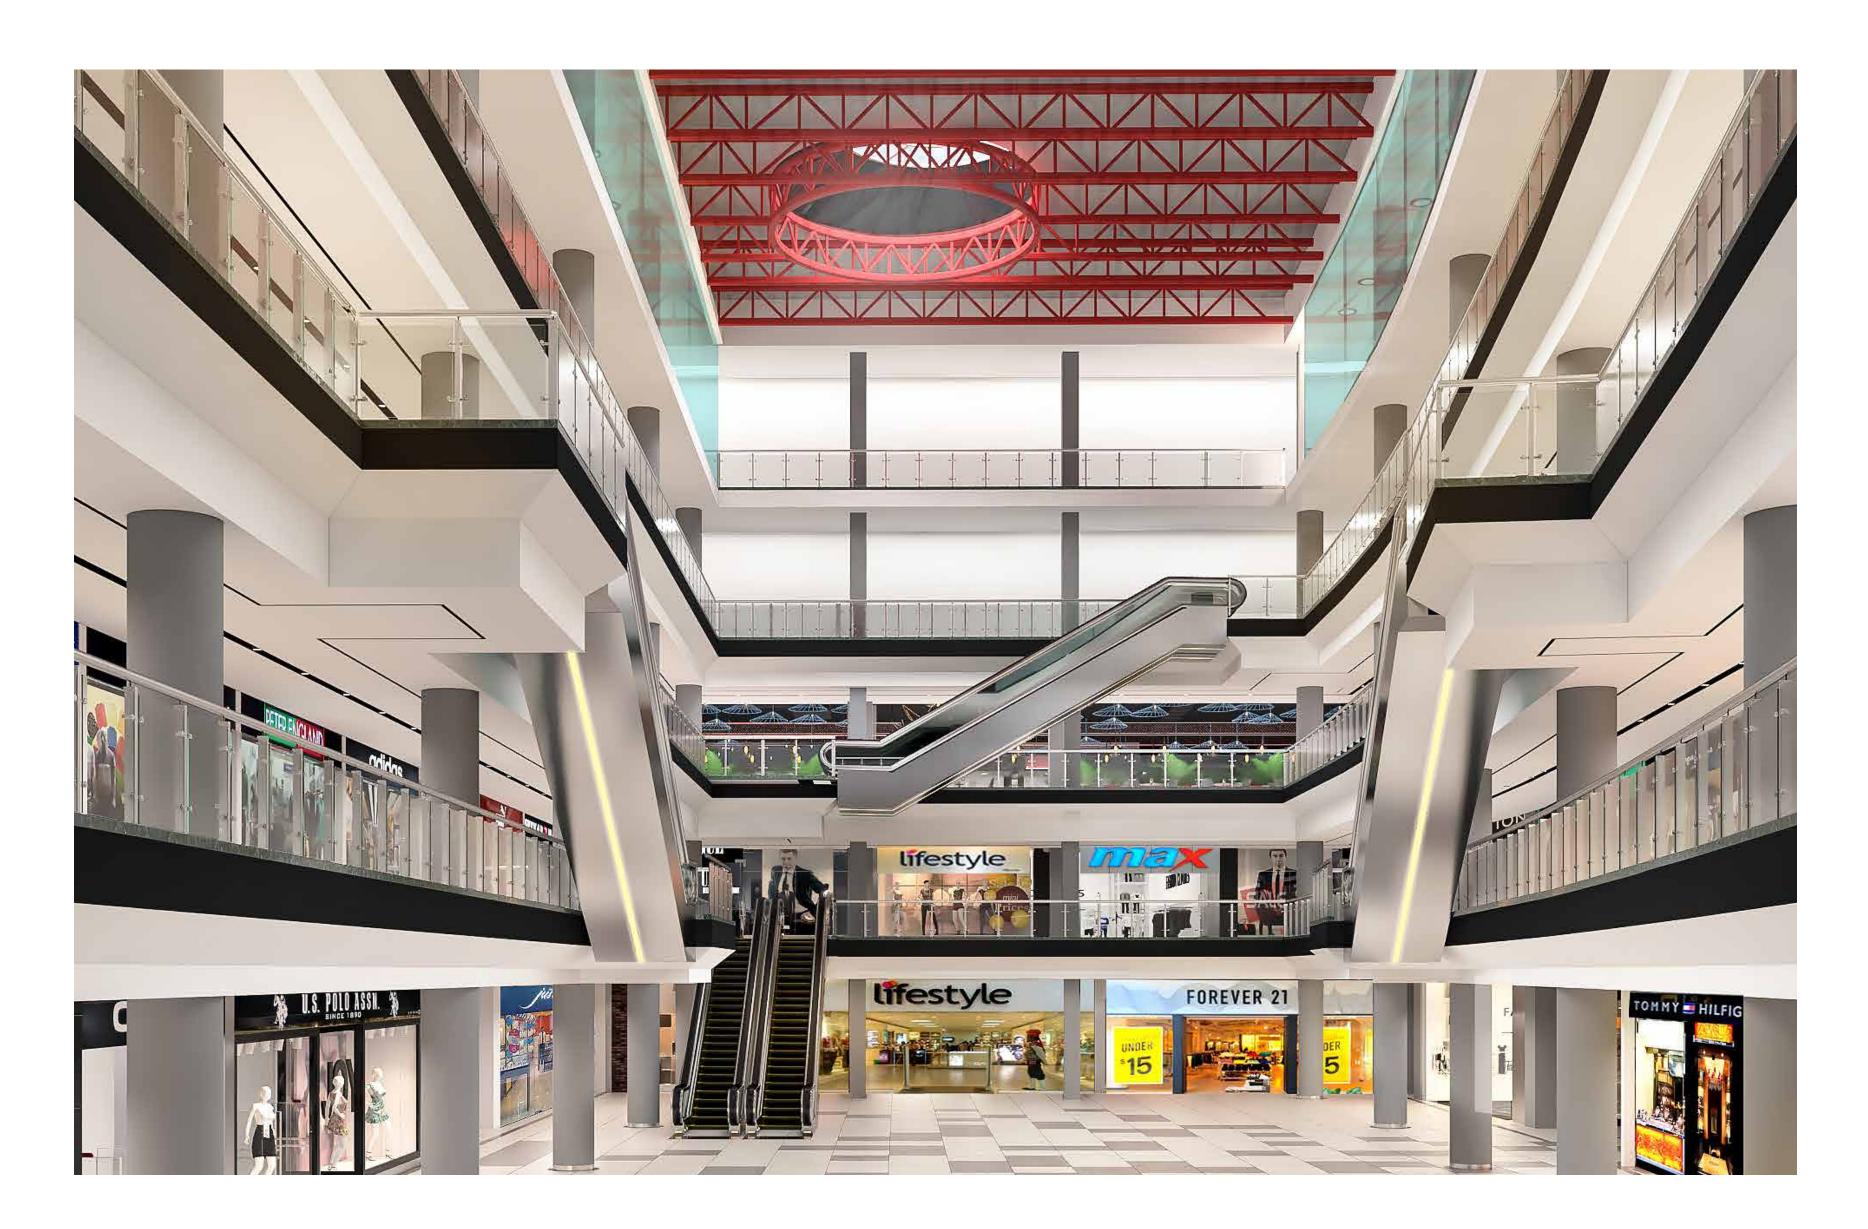

# ECS RENDERS

# ELPRO™ CITY SQUARE

# Total Area -8,00,000 Sq. ft.

4 Floors + MLCP

Premium destination centre in 12 Km radius

Parking capacity of 1200+ cars and 2000 two wheelers

# Hypermarket, Premium Fashion, Inline retail, Multiplex, Food court & Game zone

17 Food court kitchens with 700+ seating

Food District- Fine dine & Destination restaurants

5 Screen Multiplex

Auditorium - 700 Seater