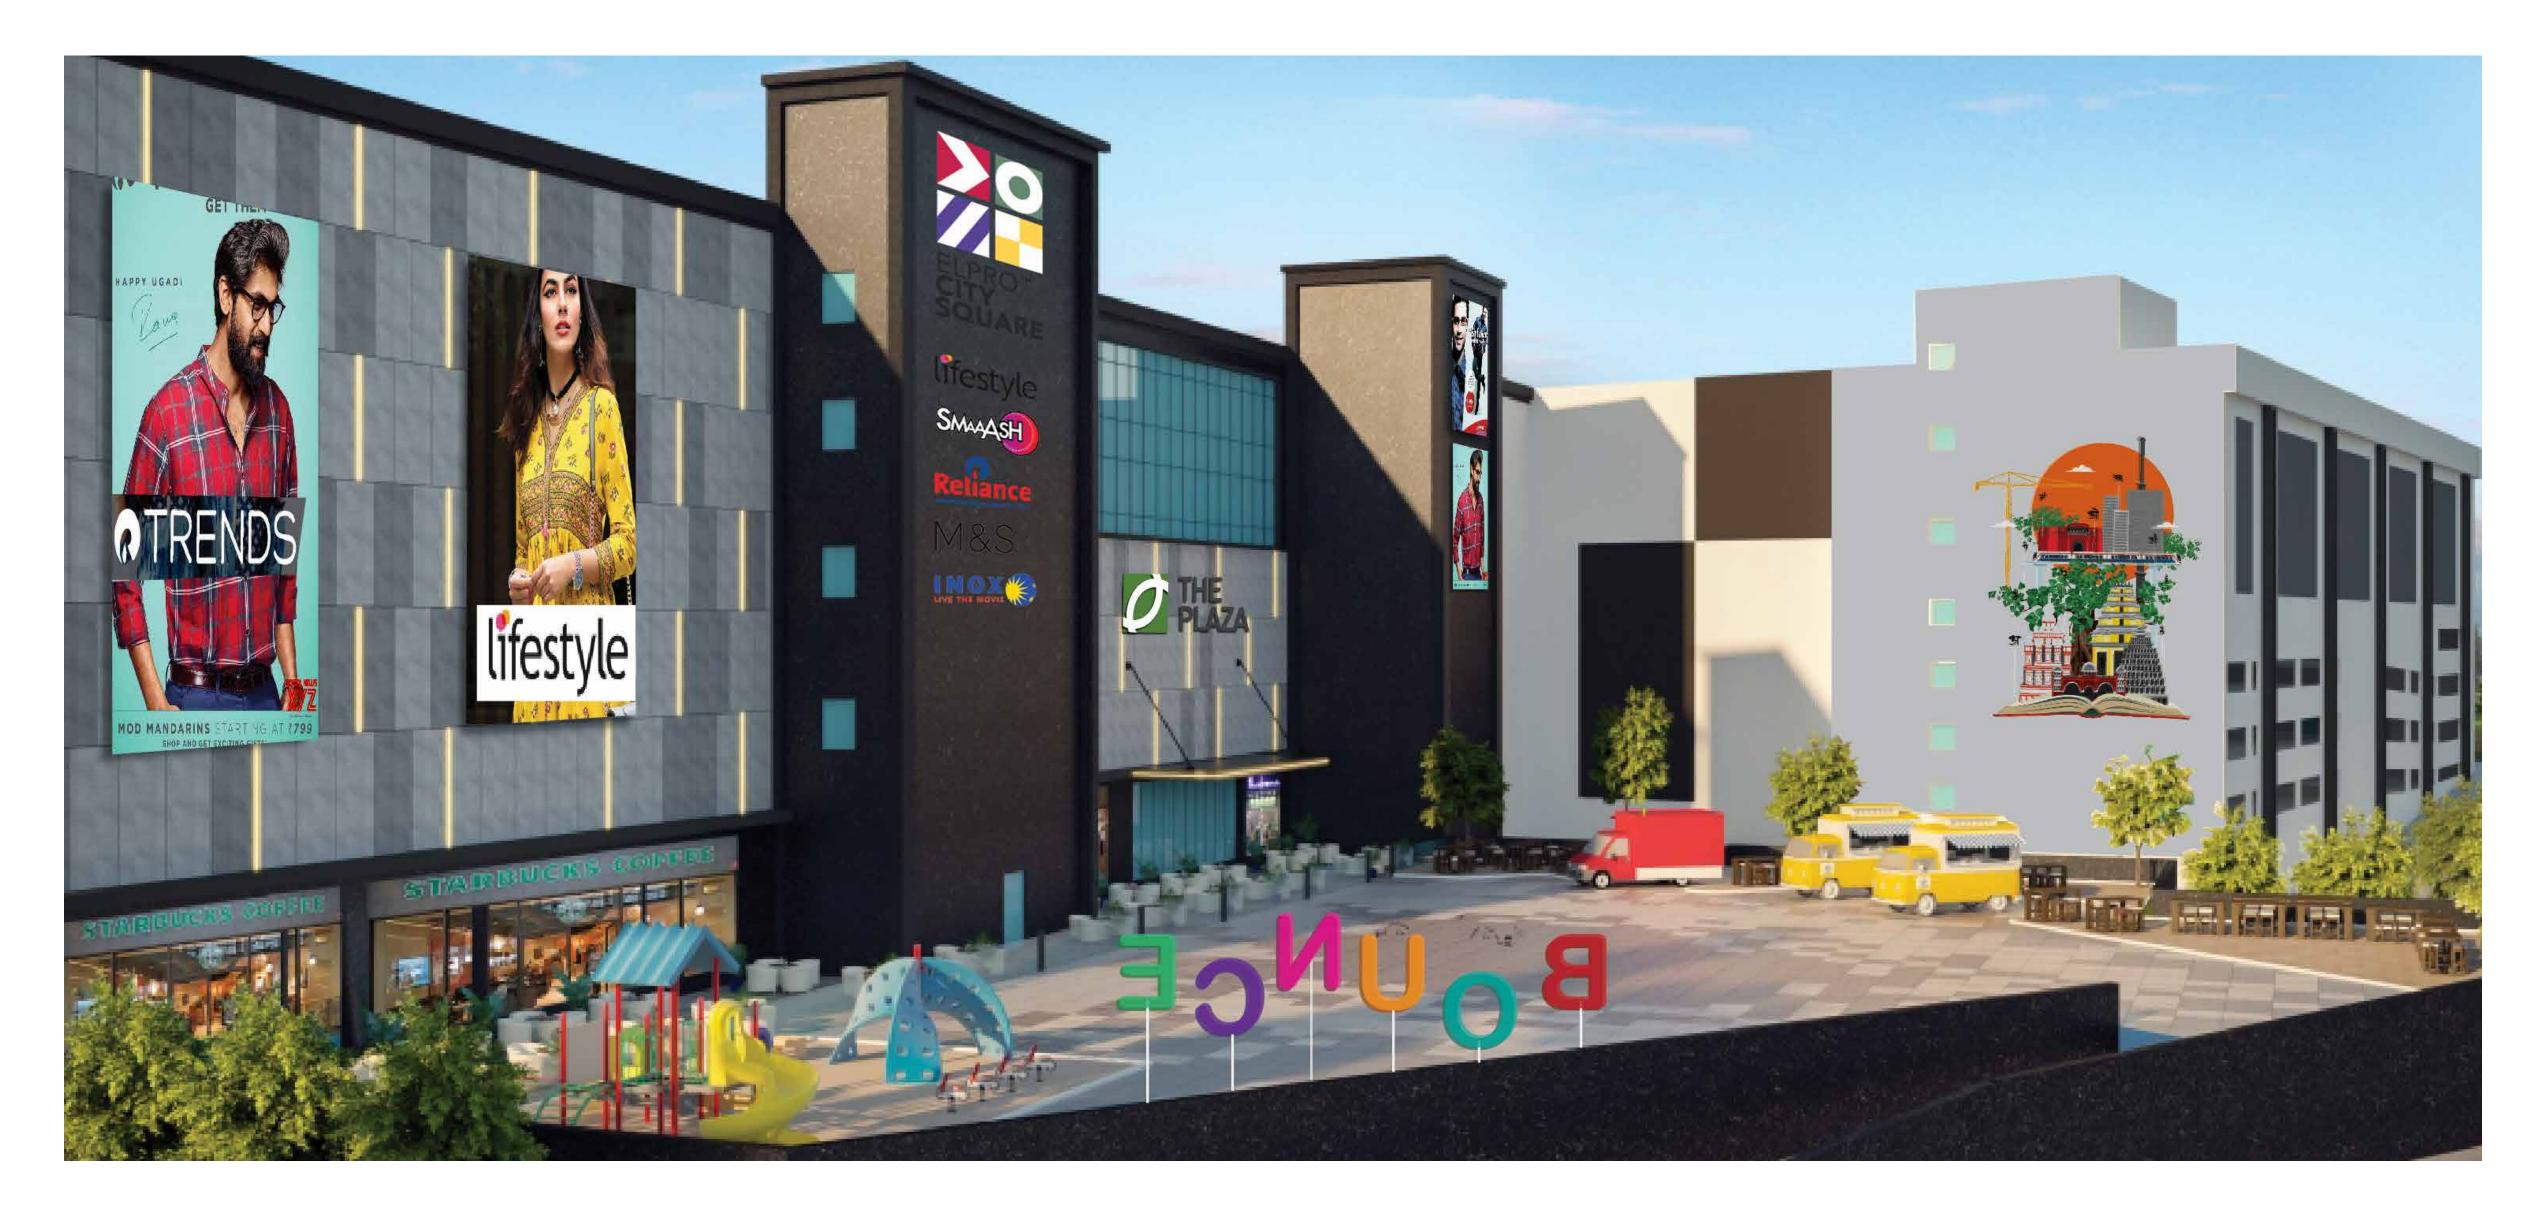

# ECS RENDERS

# ELPRO™ CITY SQUARE

# Total Area -8,00,000 Sq. ft.

4 Floors + MLCP

Premium destination centre in 12 Km radius

Parking capacity of 1200+ cars and 2000 two wheelers

# Hypermarket, Premium Fashion, Inline retail, Multiplex, Food court & Game zone

17 Food court kitchens with 700+ seating

Food District- Fine dine & Destination restaurants

5 Screen Multiplex

Auditorium - 700 Seater

27,000 Sq.ft. of Plaza meant for kids entertainment, Food truck park, events & concerts