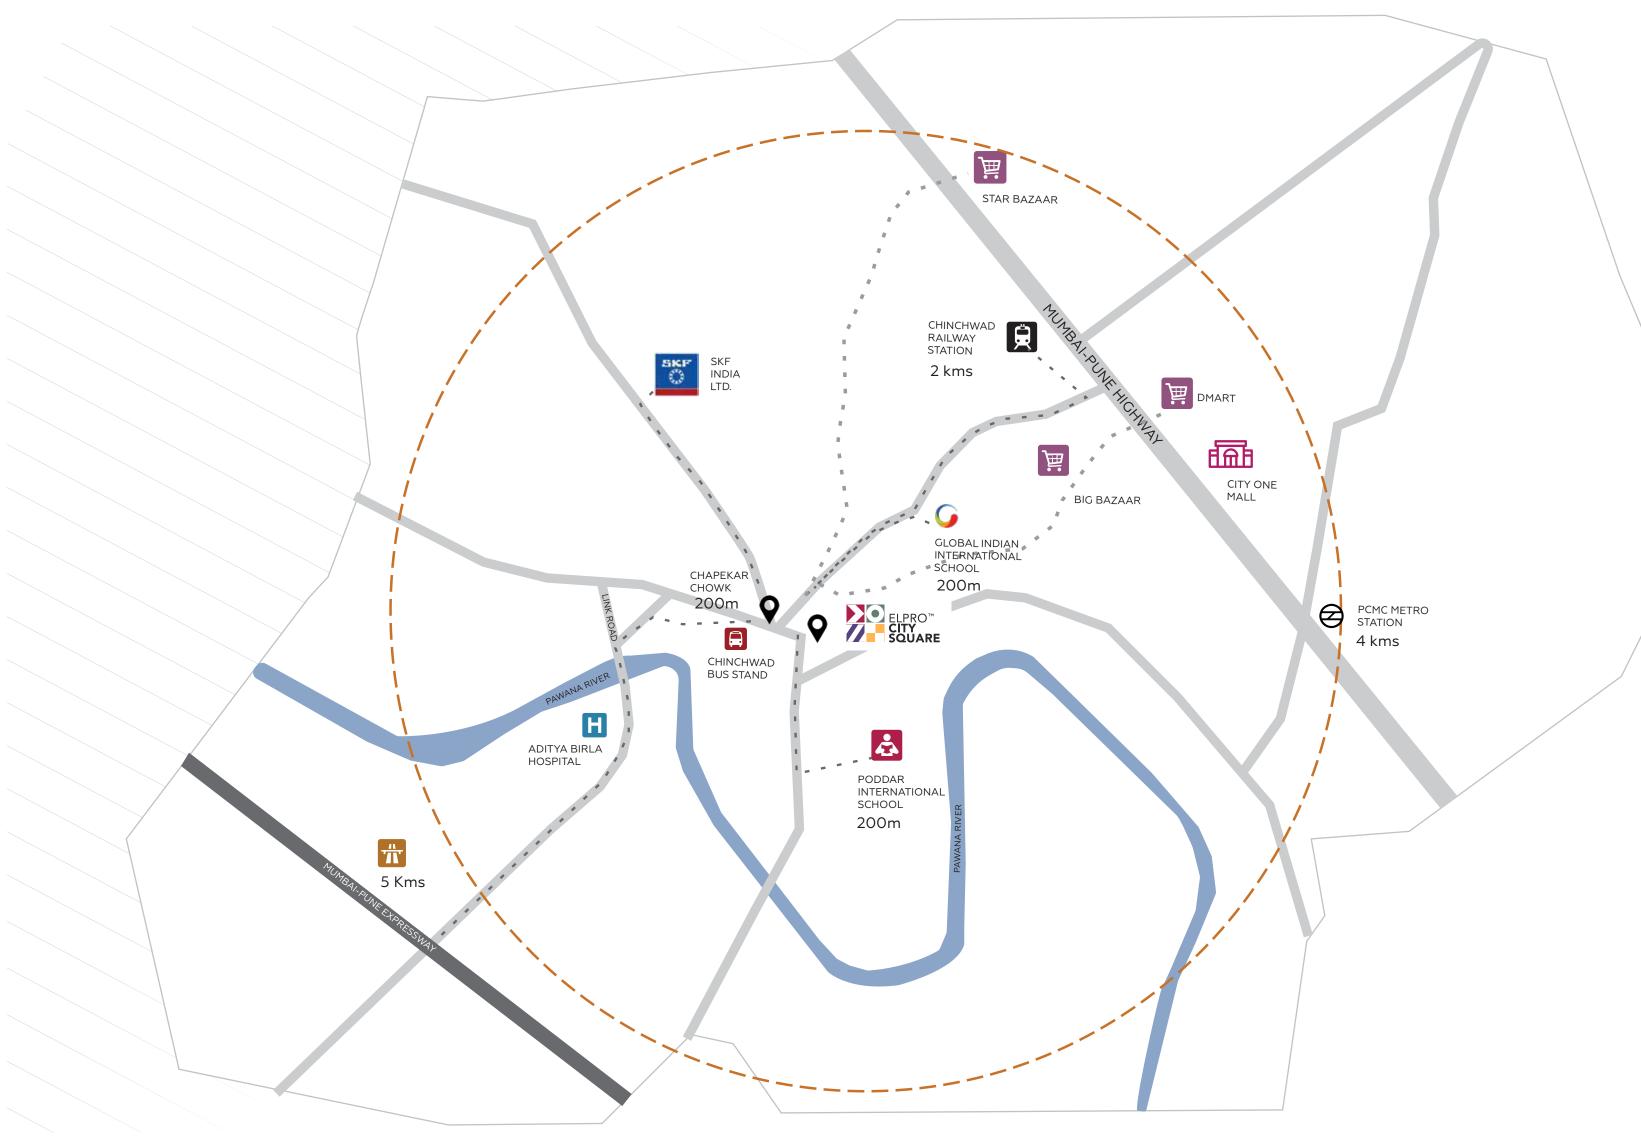

# CATCHMENT MAP

Primary Catchment -

- Hub for Automobile companies
- HNI Residents
- Universities & Schools
- Chinchwad
- Pimpri
- Akrudi
- Nigdi
- Thergaon
- Bhosari

Secondary Catchment Areas -

- Hub for IT & ITES
- Wakad
- Pimple Saudagar
- Hinjewadi
- Ravet

**Catchment Population** 2 Million

# CONNECTIVITY

- Ť Well connected with Mumbai-Pune Expressway and Old Mumbai highway -5 kms & 3 kms respectively
- Chapekar Chowk -Ο Historical landmark of chinchwad is just 200 mts. away

Metro - Upcoming Metro station is just 4 kms.

Ä

Railway Station - Chinchwad railway station is just 2 kms