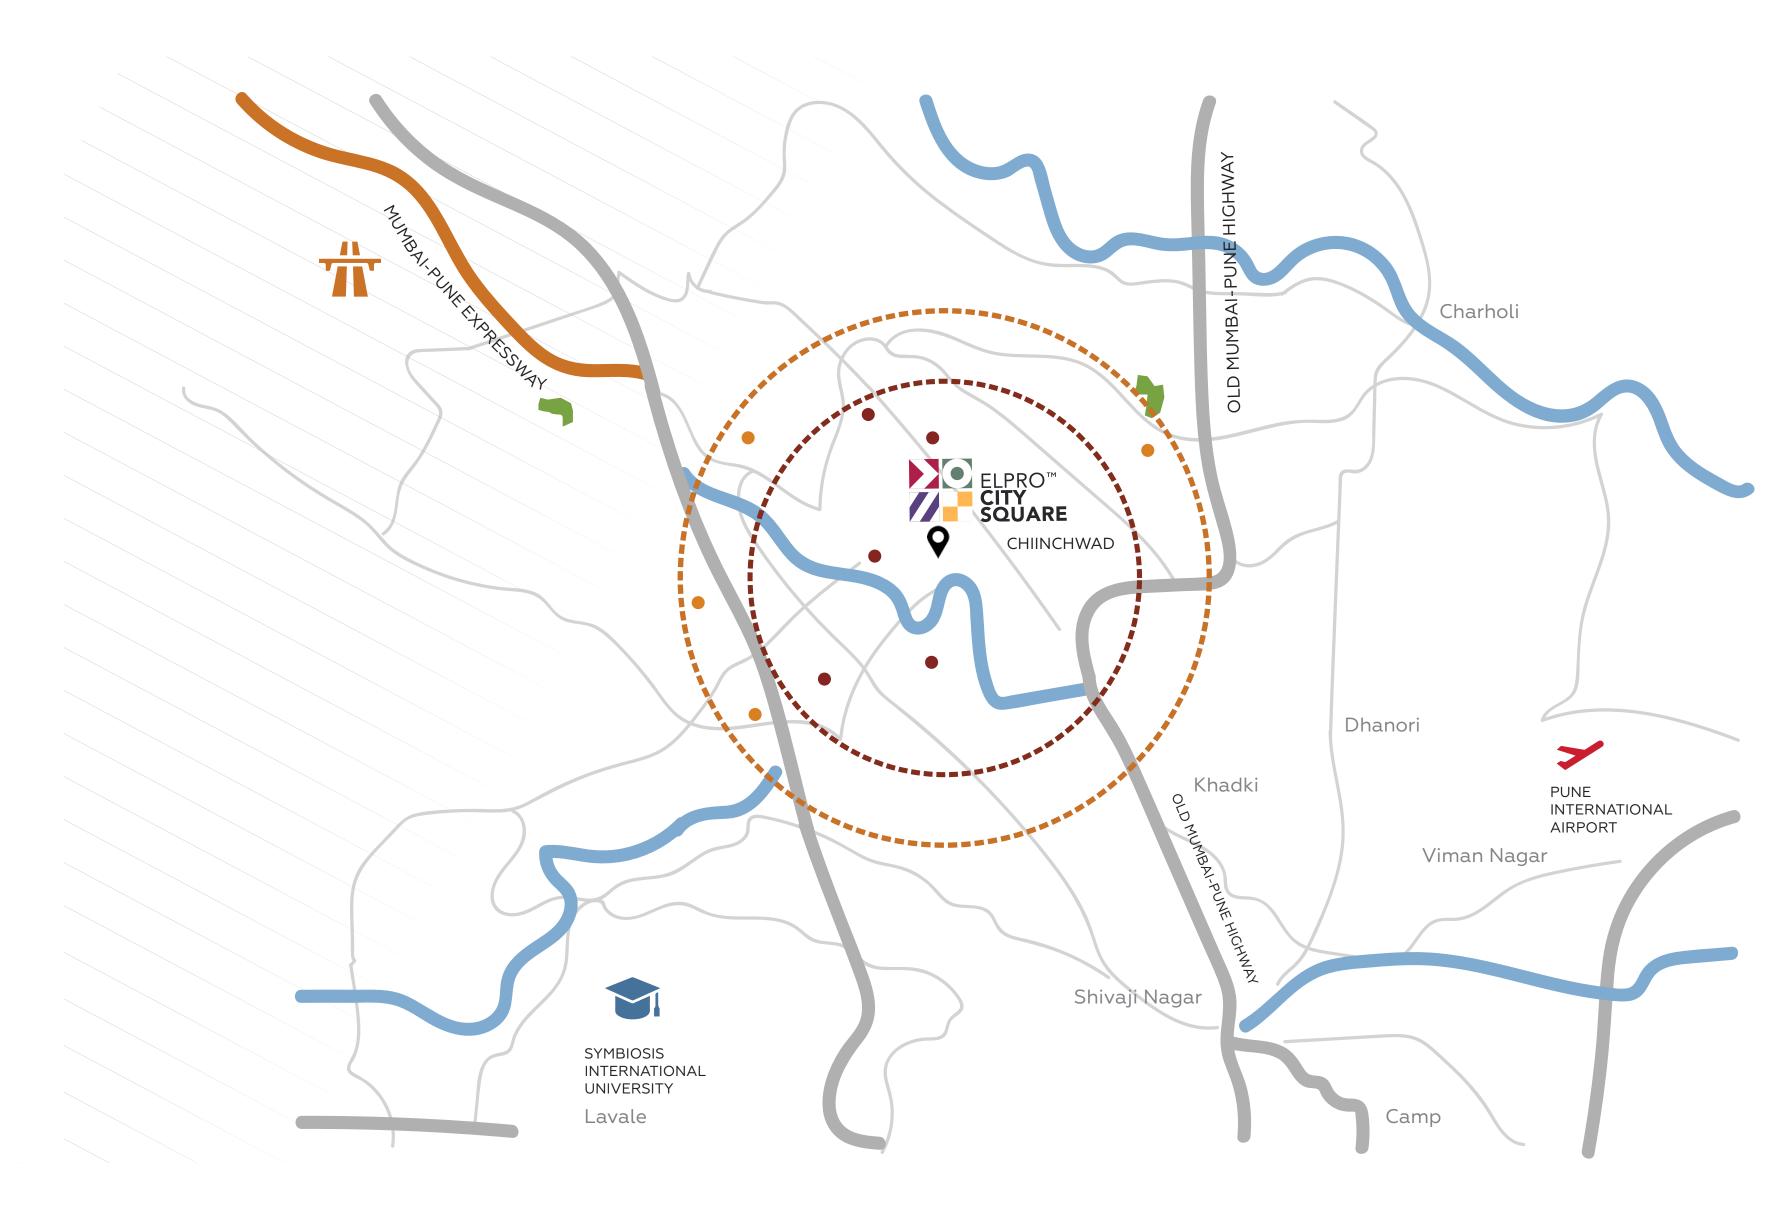

# CATCHMENT MAP

Primary Catchment -

- Hub for Automobile companies
- HNI Residents
- Universities & Schools
- Chinchwad
- Pimpri
- Akrudi
- Nigdi
- Thergaon
- Bhosari

Secondary Catchment Areas -

- Hub for IT & ITES
- Wakad
- Pimple Saudagar
- Hinjewadi
- Ravet

**Catchment Population** 2 Million

# CONNECTIVITY

- Ť Well connected with Mumbai-Pune Expressway and Old Mumbai highway -5 kms & 3 kms respectively
- Chapekar Chowk -Ο Historical landmark of chinchwad is just 200 mts. away

Metro - Upcoming Metro station is just 4 kms.

Ä

Railway Station - Chinchwad railway station is just 2 kms