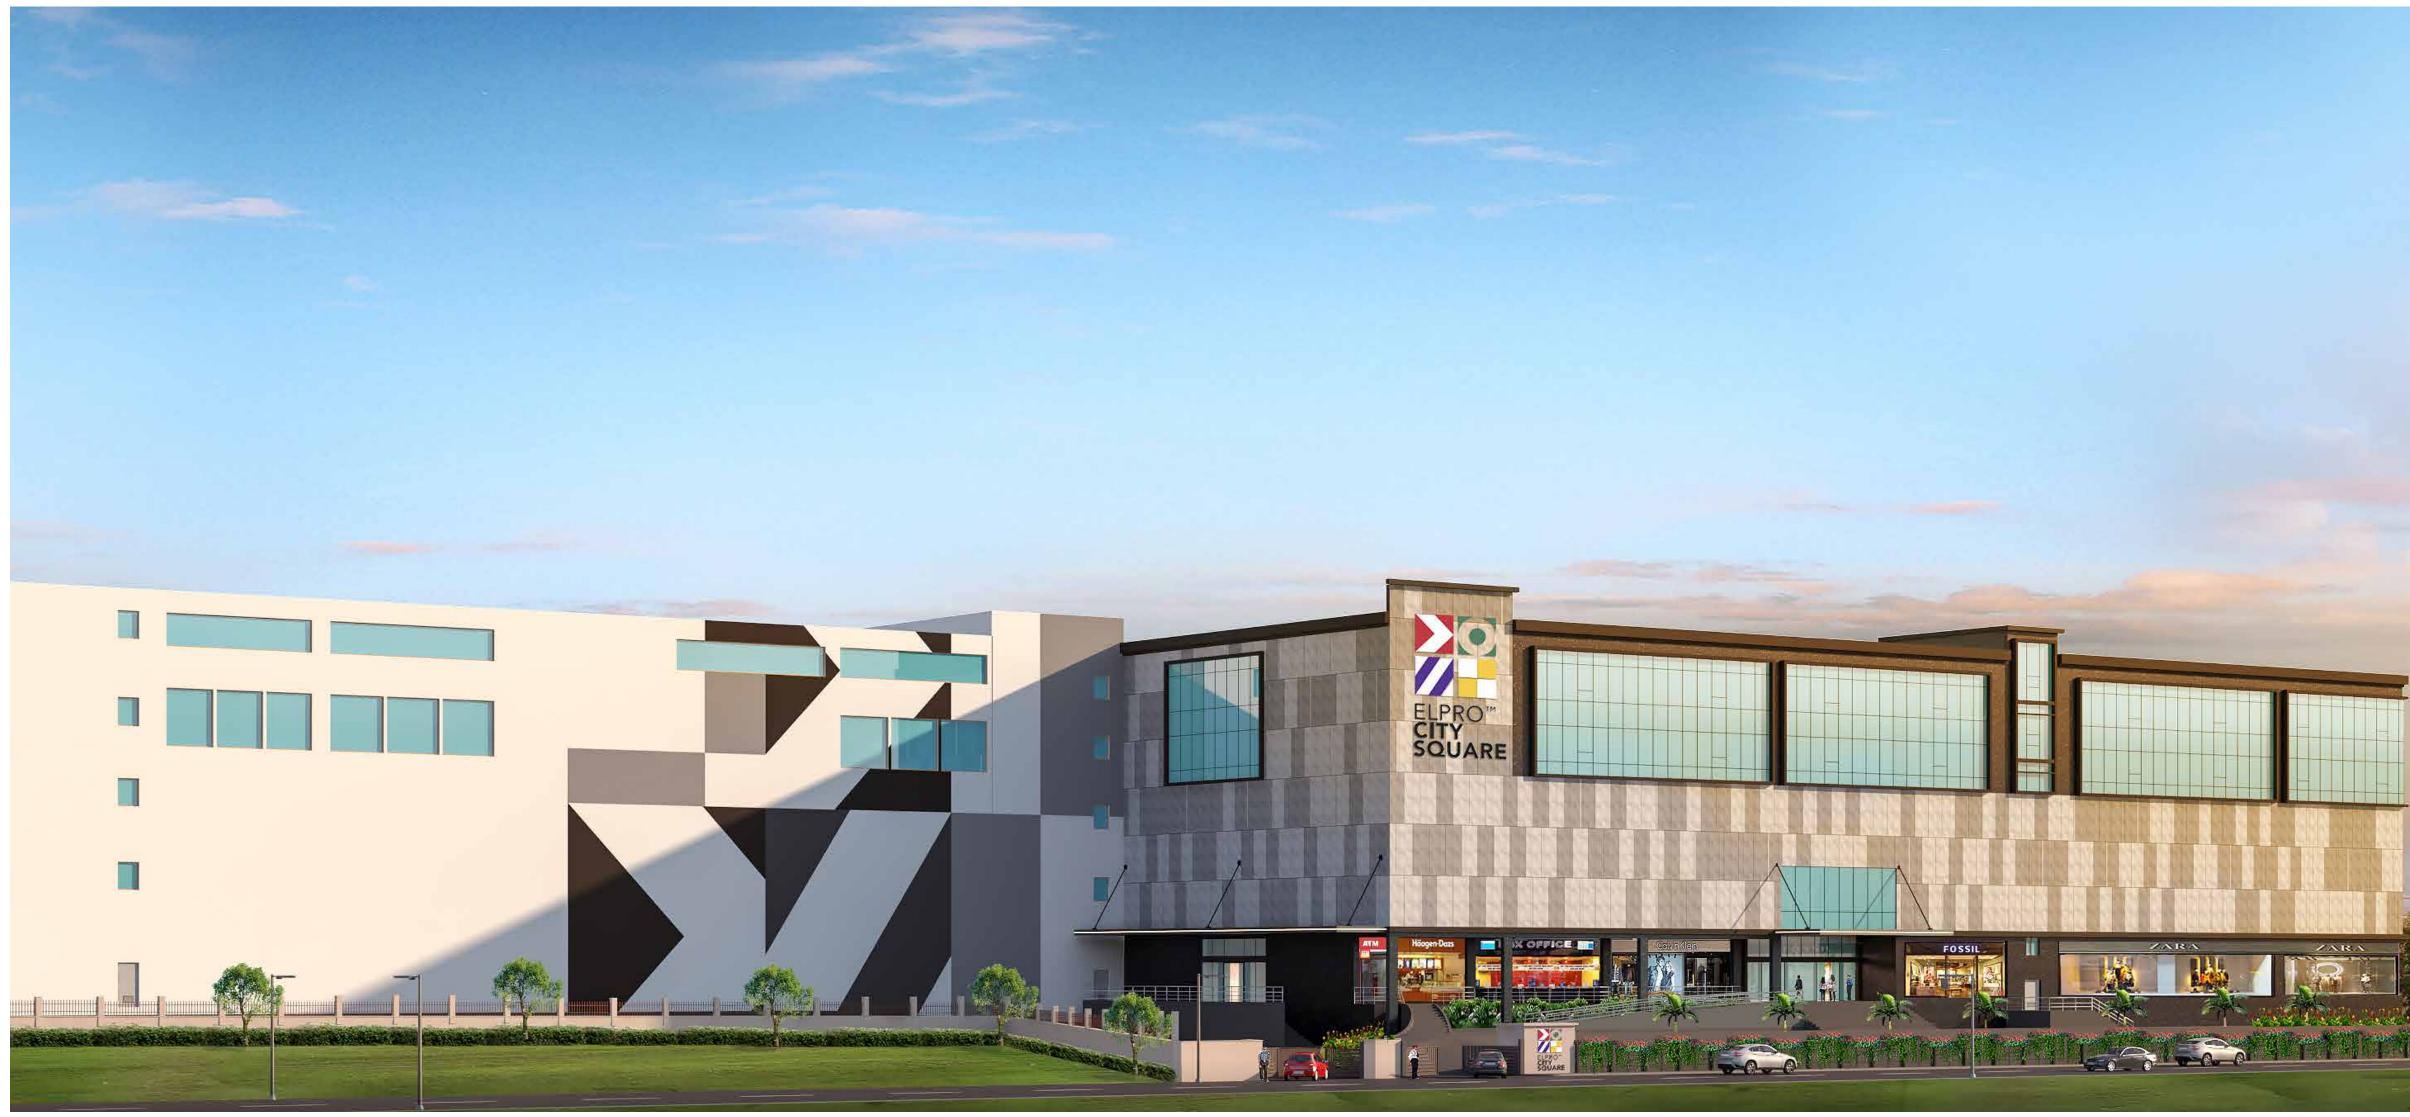

# ECS RENDERS

# ELPRO™ CITY SQUARE

# Total Area -8,00,000 Sq. ft.

4 Floors + MLCP

Premium destination centre in 12 Km radius

Parking capacity of 1200+ cars and 2000 two wheelers