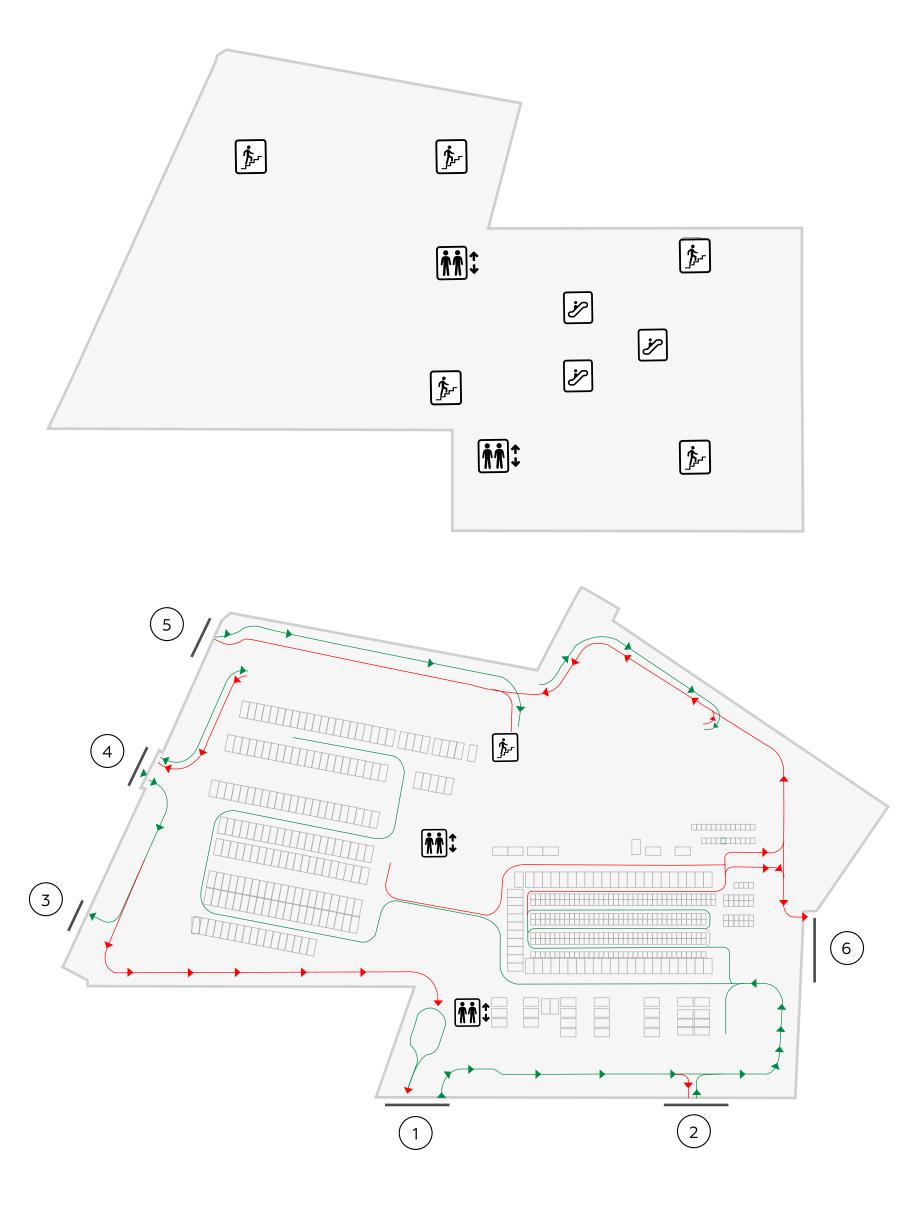

# CIRCULATION

Multiple vehicle entry / exit

Escalator placement at strategic locations

Lifts placement at strategic locations

Parking movement designed for ease of customer

Multiplex entry / exit planned through food court

Circulation of customer designed to give each brand a good visibility and reach

# PARKING

Basement – 800 Car park

G+1+2 multilevel car park – 400 Car park

2000 Two wheeler parking