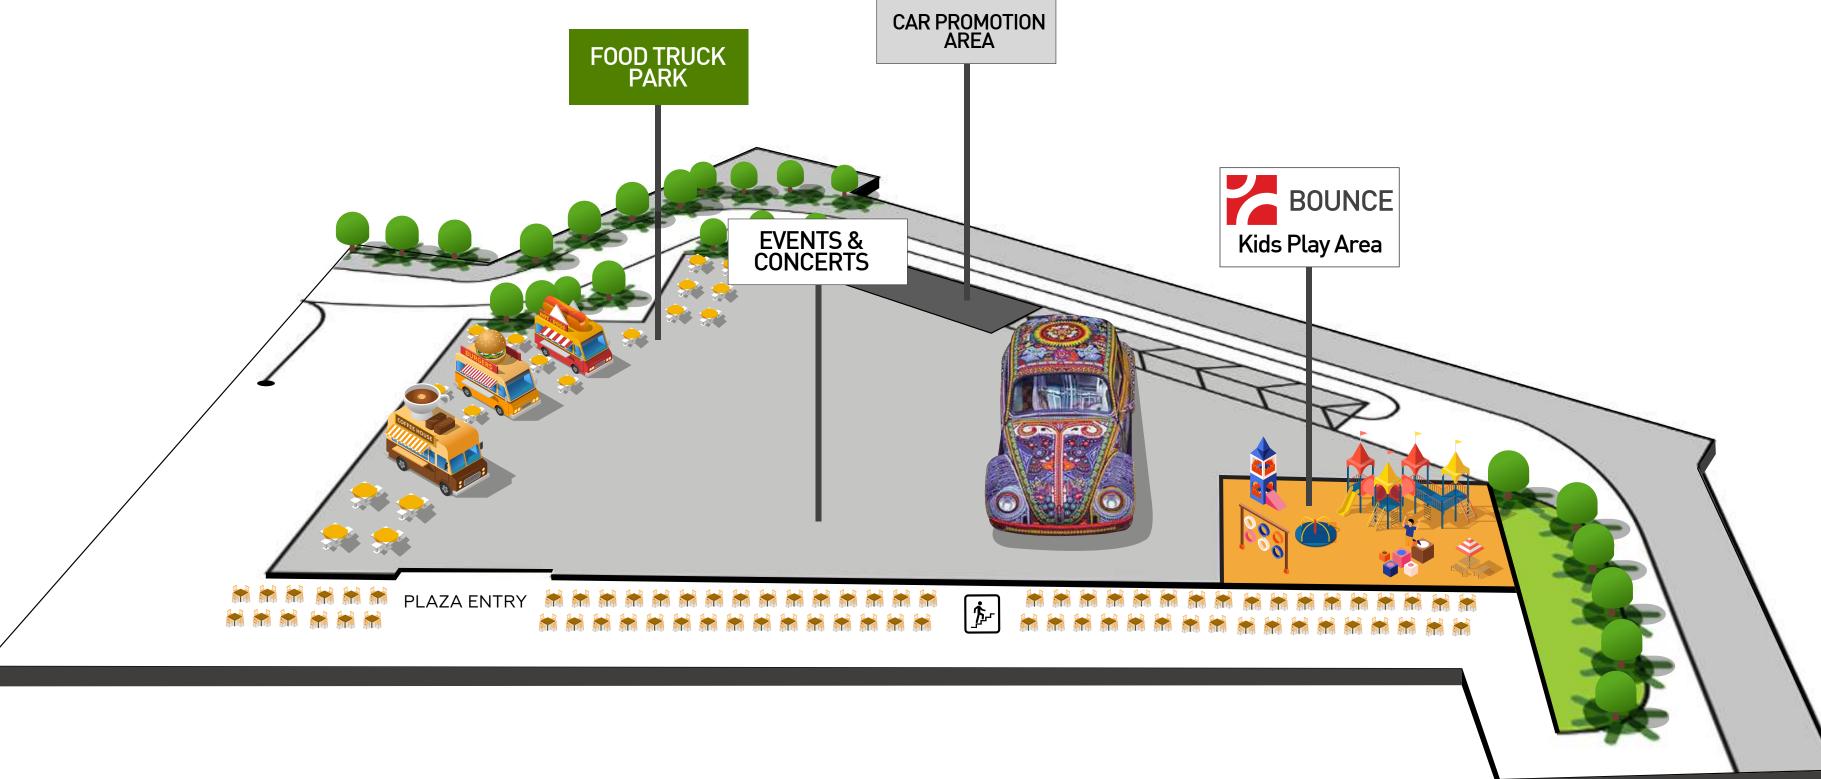

27,000 Sq.ft. of Plaza meant for kids entertainment, Food truck park, events & concerts

# SPACES BUILT TO INTERACT WITH PEOPLE

**RETAIL - OFFICES - ENTERTAINMENT - COMMUNITY** Everything is here

BOUNCE @ ELPRO CITY SQUARE

FOOD DISTRICT @ ELPRO CITY SQUARE

FOOD TRUCK PARK

**EVENTS & CONCERTS** 

CAR PROMOTION AREA

17 FOOD COURT KITCHENS WITH 700+ SEATING