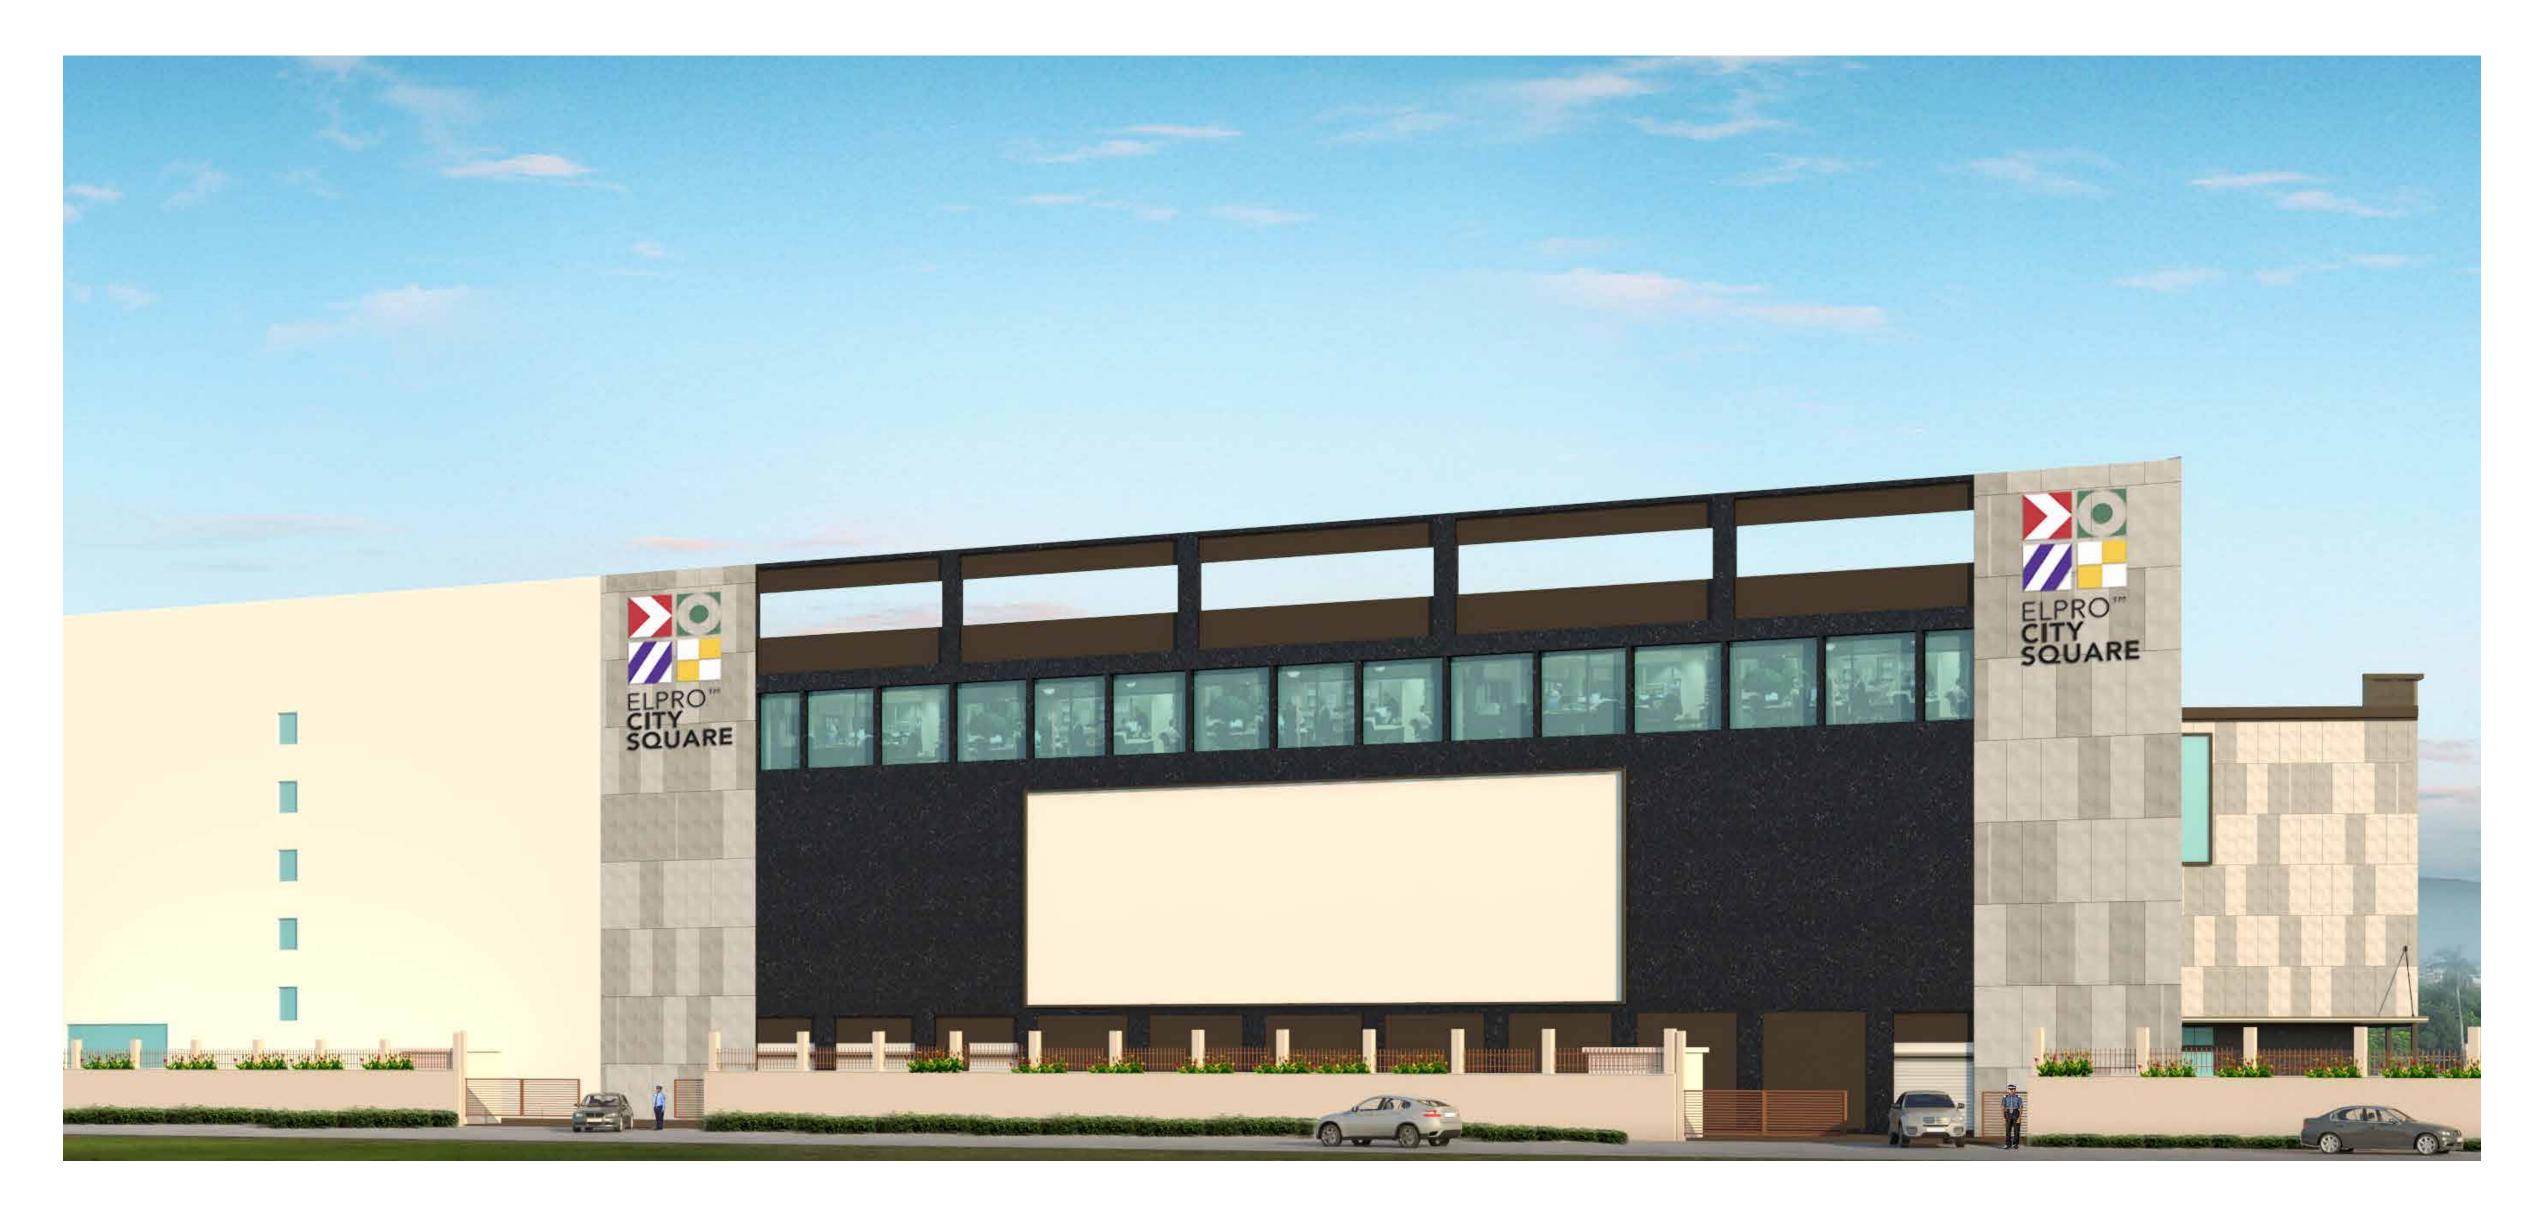

# ELPRO™ CITY SQUARE

# Total Area -8,00,000 Sq. ft.

4 Floors + MLCP

Premium destination centre in 12 Km radius

Parking capacity of 1200+ cars and 2000 two wheelers

# Hypermarket, Premium Fashion, Inline retail, Multiplex, Food court & Game zone

17 Food court kitchens with 700+ seating

Food District- Fine dine & Destination restaurants

5 Screen Multiplex

Auditorium - 700 Seater