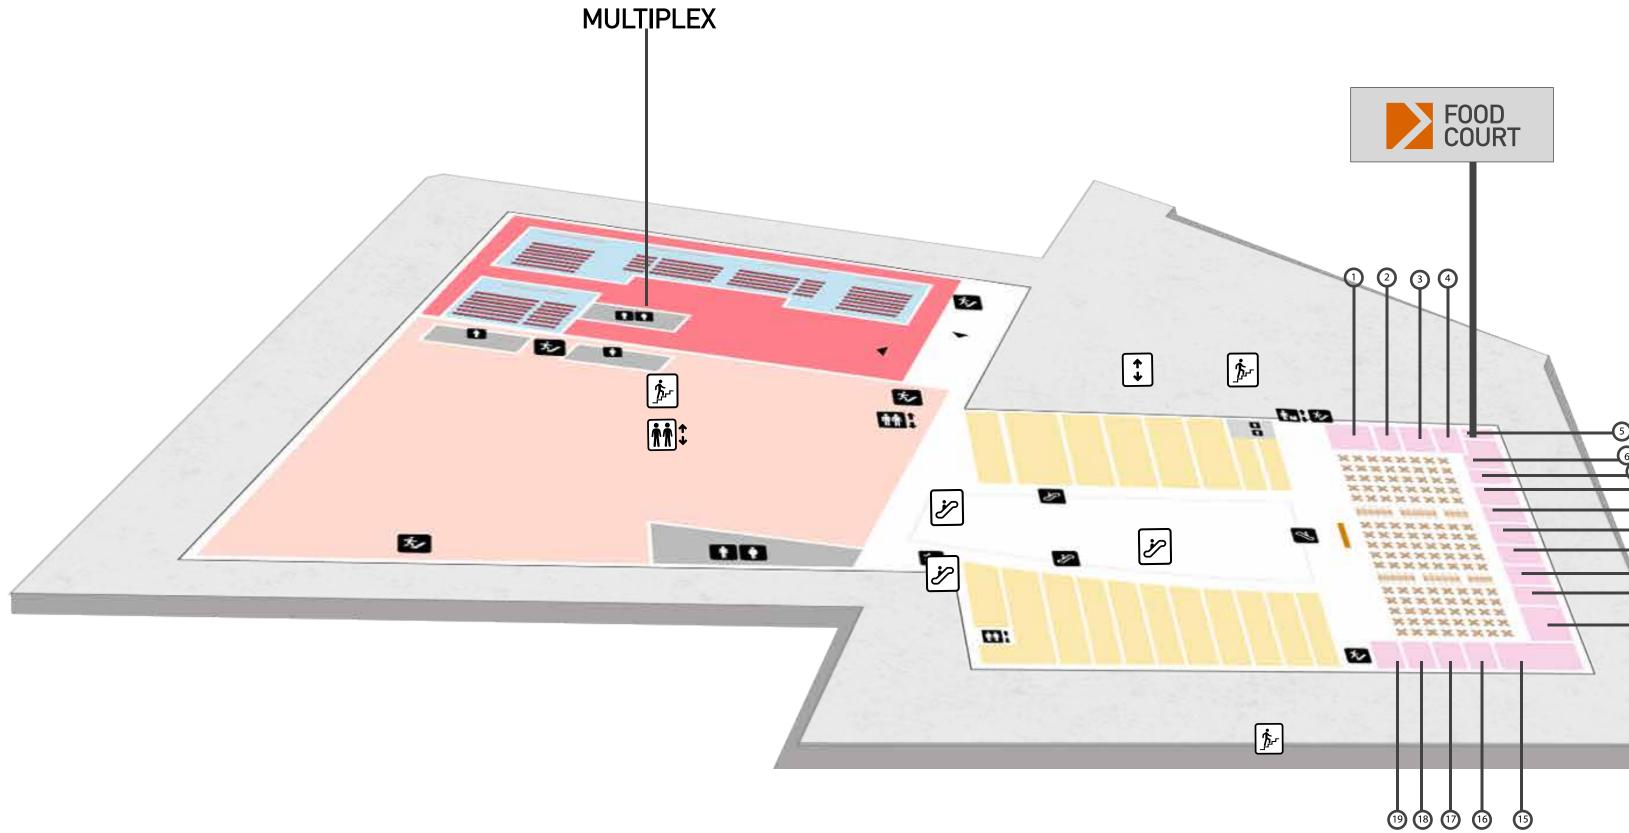

# Total Area -8,00,000 Sq. ft.

4 Floors + MLCP

Premium destination centre in 12 Km radius

Parking capacity of 1200+ cars and 2000 two wheelers

# Hypermarket, Premium Fashion, Inline retail, Multiplex, Food court & Game zone

17 Food court kitchens with 700+ seating

Food District- Fine dine & Destination restaurants

5 Screen Multiplex

Auditorium - 700 Seater

# **RETAIL STACKING**

THIRD FLOOR

Food District Multiplex Auditorium Restaurants FEC

Food court Multiplex Women's casual/ethnic

FIRST FLOOR

Anchor store Mini anchor store Mens formals/casuals Sports wear Footwear

GROUND FLOOR

Hypermarket Anchor store Premium fashion unisex International Brand Food Truck Park

Events & Concert space Kids play area Outdoor FEC

COMMUNITY