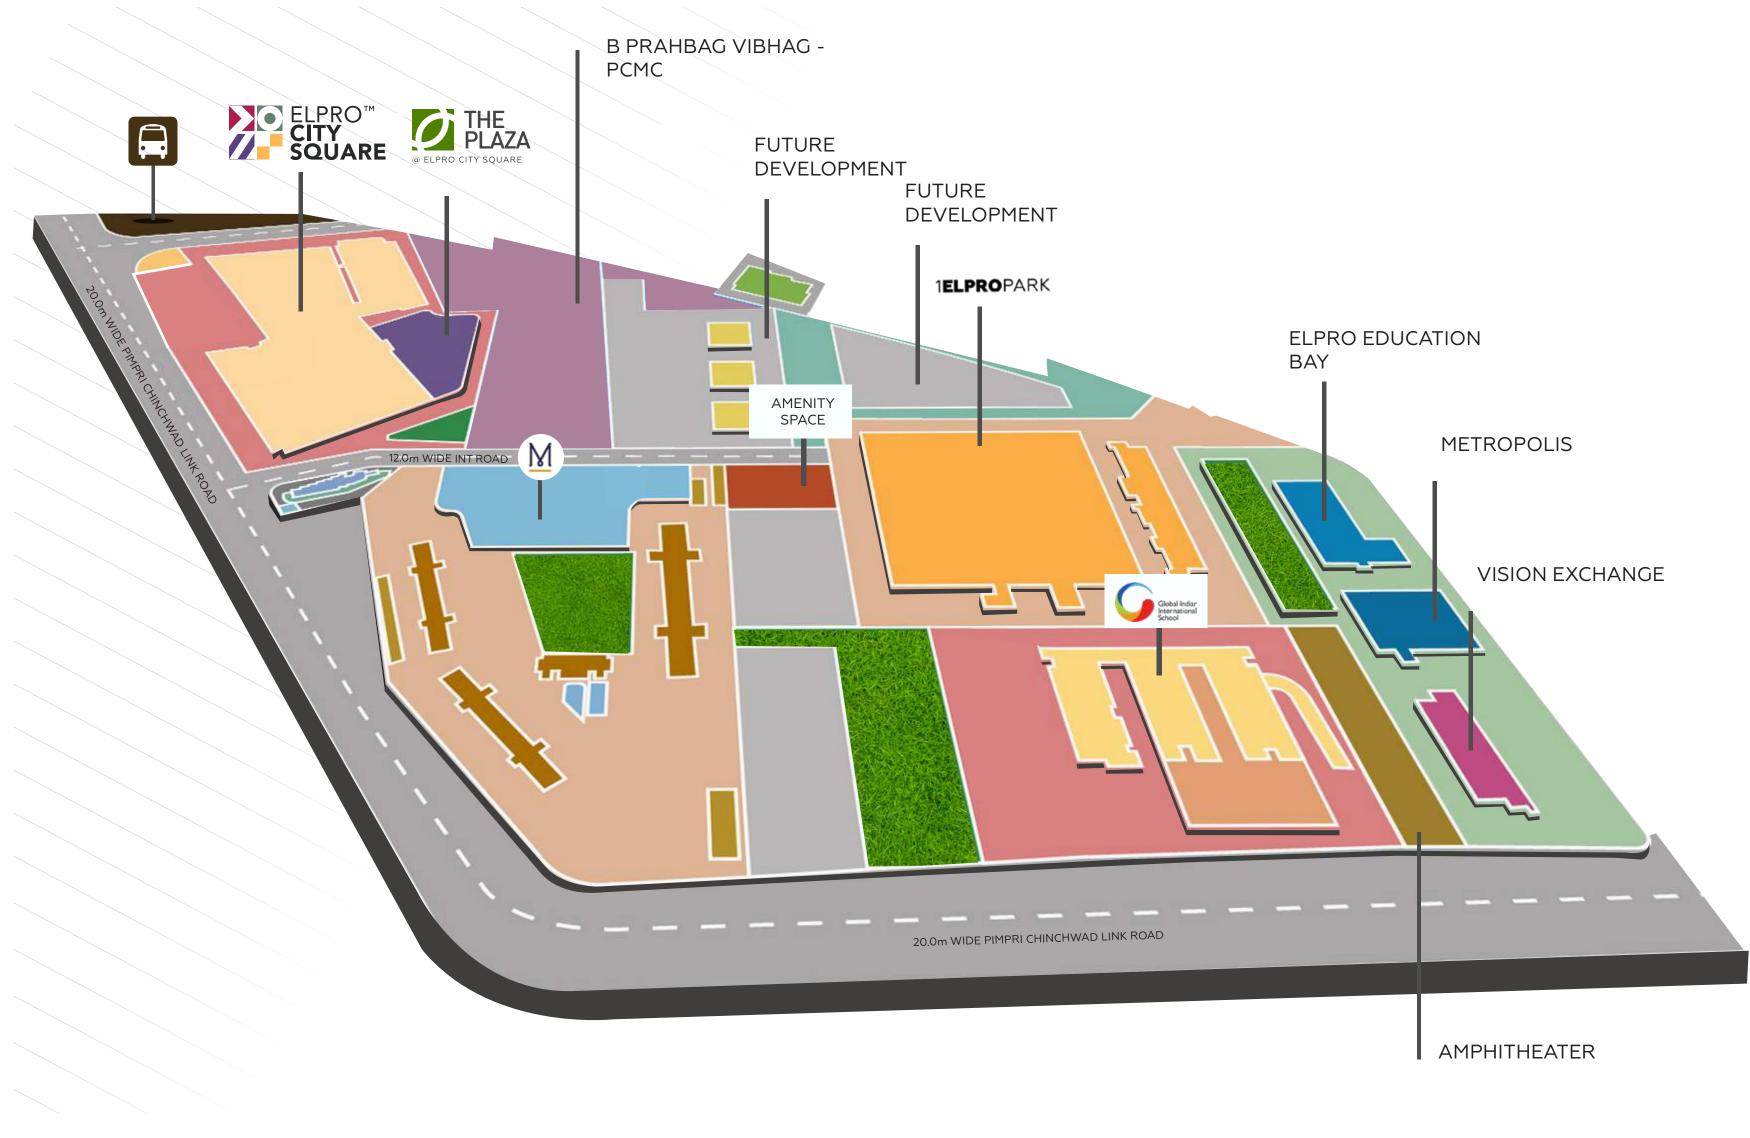

# MASTER PLAN

# KEY

Incorporated in July 1962 as a public limited company, in technical and financial collaboration with General Electric, USA. Diversified group with interest in real estate, manufacturing, education and investment activities.

Elpro embarked on a real estate initiative to develop 22 acres of land as part of the first phase of its development of 40 acres in Pimpri-Chinchwad Pune

**RETAIL - OFFICES - ENTERTAINMENT - COMMUNITY** Everything is here